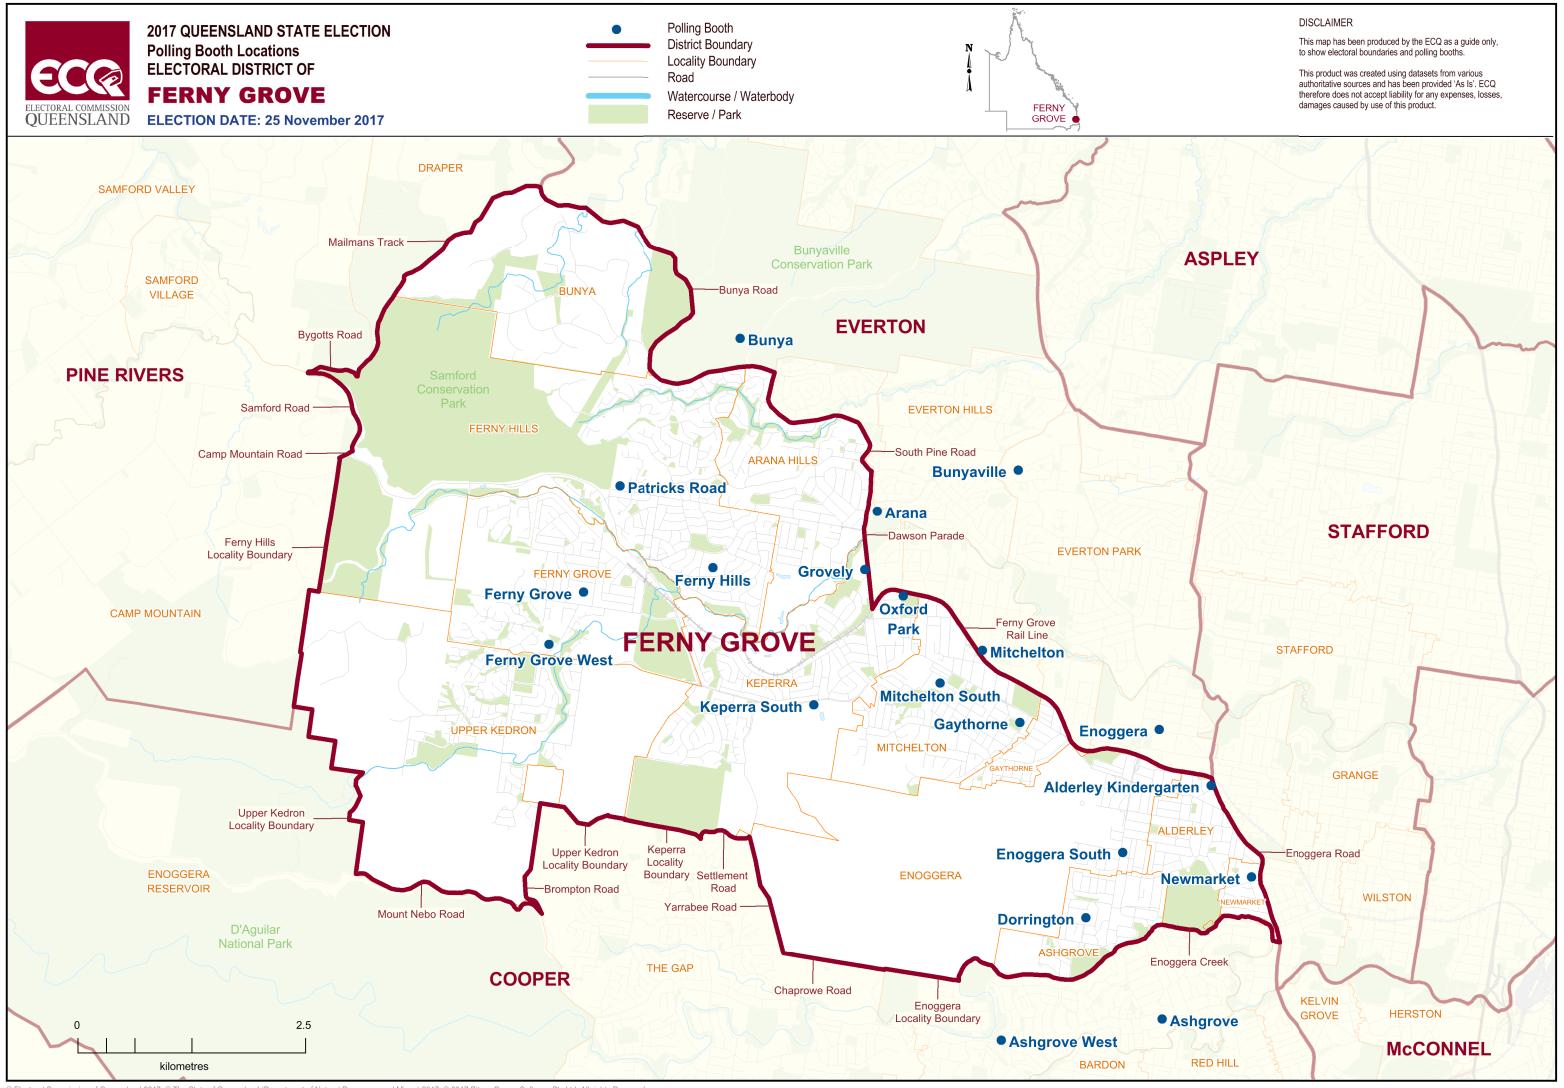

## **Polling Booth Locations**

## **ELECTORAL DISTRICT OF FERNY GROVE**

| Polling Booth Name    | Polling Booth Address                                             | Opening Hours: Saturday, 25 November 2017 (8am-6pm) | Wheelchair Access |
|-----------------------|-------------------------------------------------------------------|-----------------------------------------------------|-------------------|
| Alderley Kindergarten | Kindergarten, 76 South Pine Road, ALDERLEY                        |                                                     | А                 |
| Arana                 | Hills District PCYC, 135a Olearia Street West, EVERTON HILLS      |                                                     | А                 |
| Ashgrove              | St Finbarr's Hall, Beth Eden Terrace, ASHGROVE                    |                                                     | А                 |
| Ashgrove West         | Ashgrove State School Hall, 31 Glory Street, ASHGROVE             |                                                     | F                 |
| Bunya                 | Bunya Sports Club, James Drysdale Reserve, BUNYA                  |                                                     | А                 |
| Bunyaville            | Prince of Peace Lutheran College, 20 Rogers Parade, EVERTON HILLS |                                                     | А                 |
| Dorrington            | Oakleigh State School, Buxton Street, ASHGROVE                    |                                                     | F                 |
| Enoggera              | Enoggera State School, 235 South Pine Road, ENOGGERA              |                                                     | А                 |
| Enoggera South        | St Johns Anglican Church Hall, 187 Wardell Street, ENOGGERA       |                                                     | А                 |
| Ferny Grove           | Ferny Grove State School Hall, Finvoy Street, FERNY GROVE         |                                                     | А                 |
| Ferny Grove West      | St Andrews School, 89 Hogarth Road, FERNY GROVE                   |                                                     | А                 |
| Ferny Hills           | Ferny Hills State School, Illuta Avenue, FERNY HILLS              |                                                     | А                 |
| Gaythorne             | Mitchelton & Districts Senior Citizen Cent                        | tre, 30 Tel-El-Kebir Street, MITCHELTON             | F                 |
| Grovely               | Grovely State School, 200 Dawson Parade                           | e, GROVELY                                          | А                 |
| Keperra South         | Baptist Church Hall, 980 Samford Road, K                          | EPERRA                                              | F                 |
| Mitchelton            | Presbyterian Church Hall, Cnr Pascoe & Ruby Streets, MITCHELTON   |                                                     | F                 |
| Mitchelton South      | Mitchelton State School, 47 Glen Retreat Road, MITCHELTON         |                                                     |                   |
| Newmarket             | Newmarket State School, Banks Street, NEWMARKET                   |                                                     |                   |
| Oxford Park           | Grovely Scout Hall, 170 Blaker Road, OXFORD PARK                  |                                                     | F                 |
| Patricks Road         | Patricks Road State School, Patricks Road                         | , FERNY HILLS                                       | А                 |