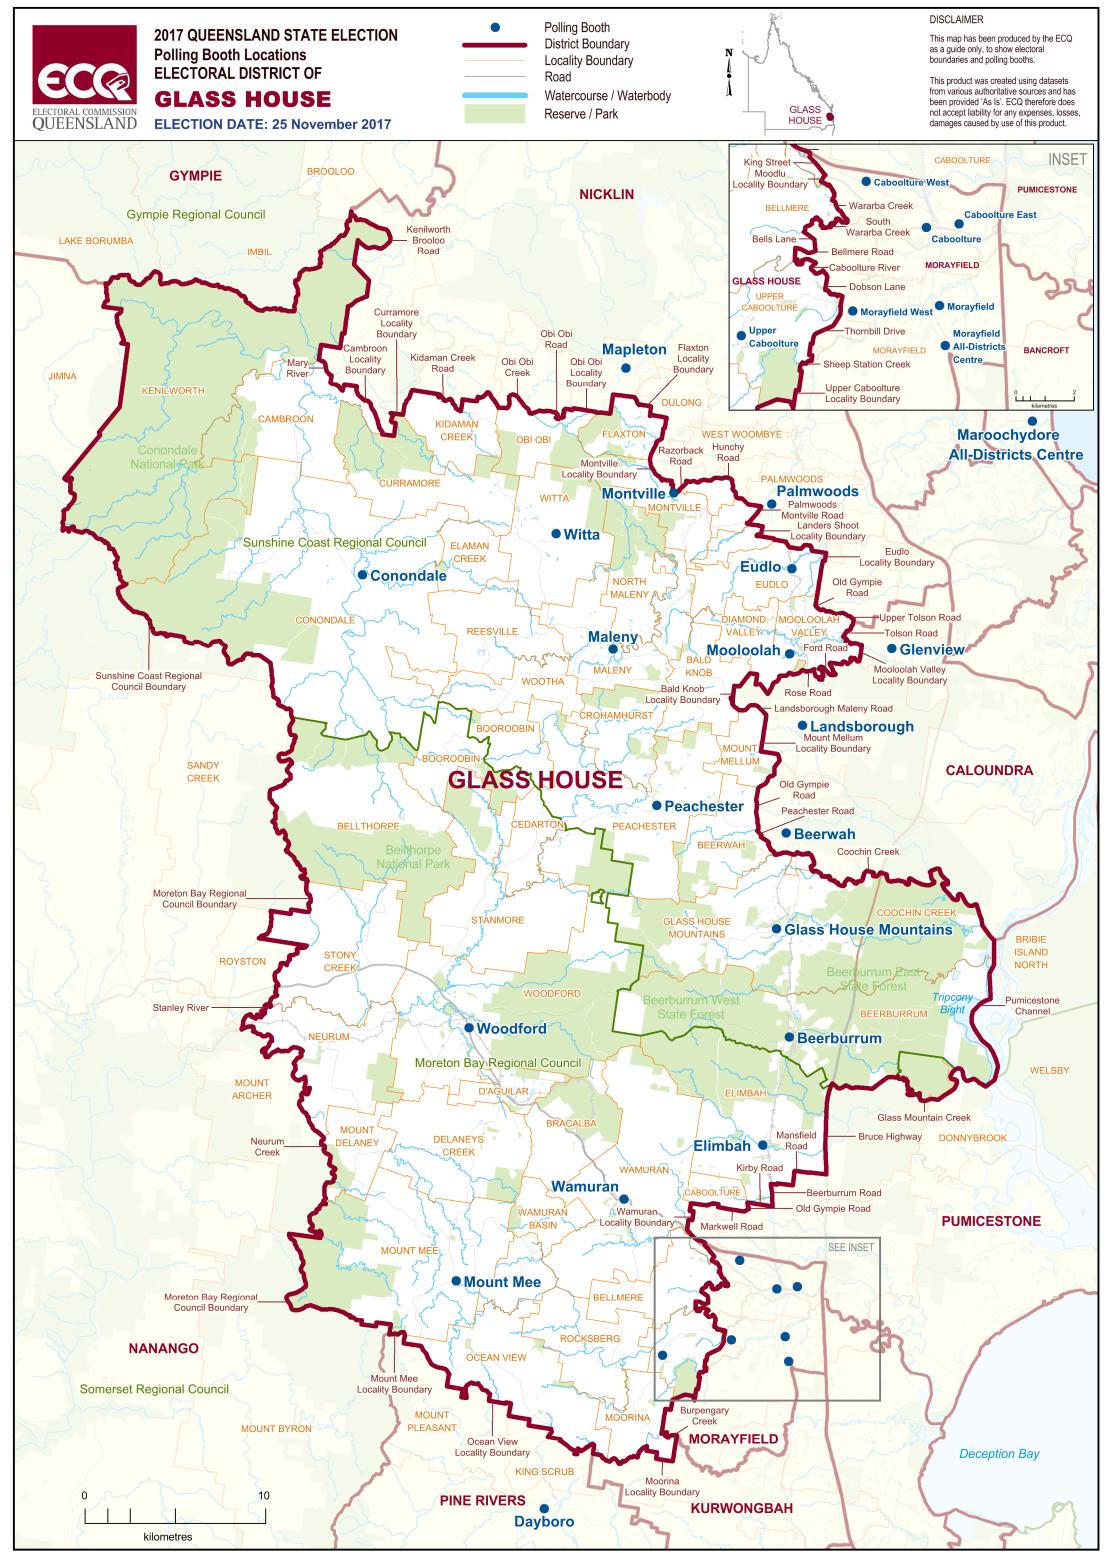

## **ELECTORAL DISTRICT OF GLASS HOUSE**

| Polling Booth Name           | Polling Booth Address                                                                     | <b>Opening Hours:</b> Saturday, 25 November 2017 (8am-6pm) | Wheelchair Access |
|------------------------------|-------------------------------------------------------------------------------------------|------------------------------------------------------------|-------------------|
| Beerburrum                   | School of Arts Hall, 7 Anzac Avenue, BEERBURRUM                                           |                                                            |                   |
| Beerwah                      | Community Hall, 25 Peachester Road, BEERWAH                                               |                                                            | F                 |
| Caboolture                   | Memorial Hall, 65 King Street, CABOOLTURE                                                 |                                                            | F                 |
| Caboolture East              | Caboolture State High School, Lee Street, CABOOLTURE                                      |                                                            | А                 |
| Caboolture West              | Tullawong State High School, Del Rosso Road, CABOOLTURE                                   |                                                            | А                 |
| Conondale                    | Conondale State School, 1700 Maleny-Kenilworth Road, CONONDALE                            |                                                            | А                 |
| Dayboro                      | Dayboro State School, 58 Mckenzie Street, DAYBORO                                         |                                                            | F                 |
| Elimbah                      | Elimbah State School, 10-20 School Road, ELIMBAH                                          |                                                            | А                 |
| Eudlo                        | Public Hall, 19 Rosebed Street, EUDLO                                                     |                                                            | F                 |
| <b>Glass House Mountains</b> | Glass House Mountains State Primary School Hall, 58 Coonowrin Road, GLASS HOUSE MOUNTAINS |                                                            |                   |
| Glenview                     | Glenview State School, 6 Leeding Road, GLENVIEW                                           |                                                            | F                 |
| Landsborough                 | Landsborough State School, 41 Gympie Street North, LANDSBOROUGH                           |                                                            | F                 |
| Maleny                       | Maleny State High School, 50 Bunya Street, MALENY                                         |                                                            | F                 |
| Mapleton                     | Mapleton State School, 24 Flaxton Drive, MAPLETON                                         |                                                            | F                 |
| Montville                    | St Marys Hall, Memorial Close, MONTVILLE                                                  |                                                            | F                 |
| Mooloolah                    | Mooloolah State School, 48 King Ro                                                        | ad, MOOLOOLAH VALLEY                                       | F                 |
| Morayfield                   | Morayfield State High School, Perfo                                                       | rming Arts Centre, Visentin Road, MORAYFIELD               | А                 |
| Morayfield West              | Minimbah State School, Minimbah Drive, MORAYFIELD                                         |                                                            | А                 |
| Mount Mee                    | Mount Mee State School, 1368 Mou                                                          | int Mee Road, MOUNT MEE                                    |                   |
| Palmwoods                    | Palmwoods State School, 111 Palmwoods-Montville Road, PALMWOODS                           |                                                            | F                 |
| Peachester                   | Peachester Community Hall, 958 Peachester Road, PEACHESTER                                |                                                            |                   |
| Upper Caboolture             | Farmers Assembly Hall, 704 Caboolt                                                        | ure River Road, UPPER CABOOLTURE                           | А                 |
| Wamuran                      | Community Hall, D'Aguilar Highway, WAMURAN                                                |                                                            | А                 |
| Witta                        | Old Witta School Community Centre                                                         | e, 316 Witta Road, WITTA                                   | А                 |
| Woodford                     | Memorial Hall, 109 Archer Street, WOODFORD                                                |                                                            | А                 |