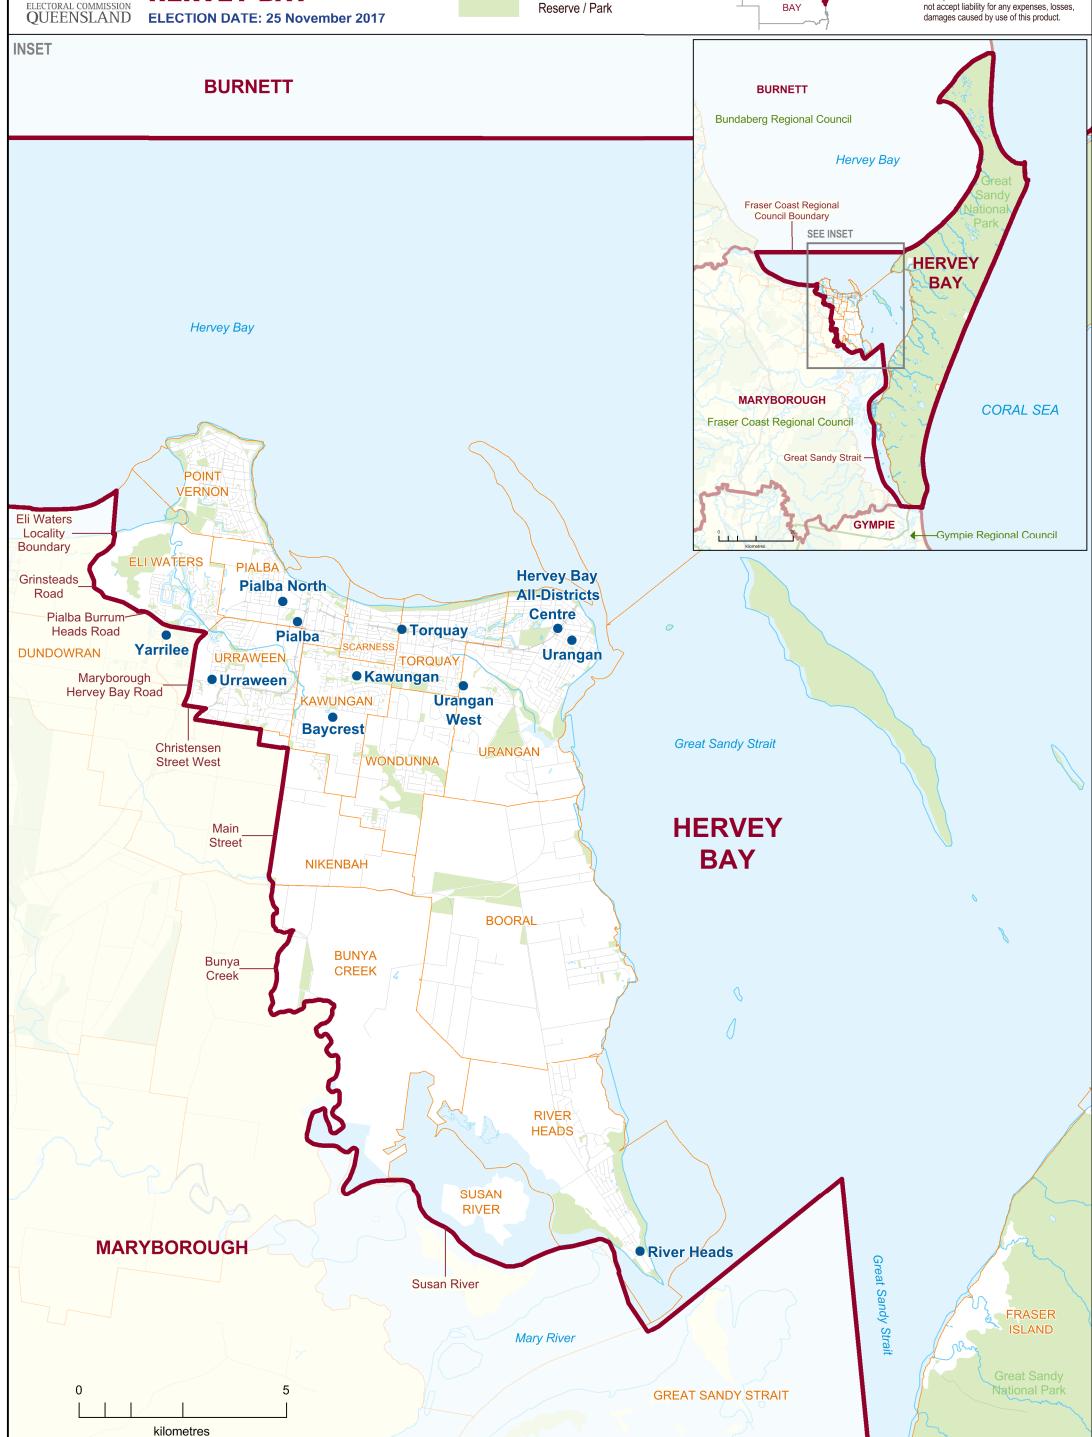

## **ELECTORAL DISTRICT OF HERVEY BAY**

| Polling Booth Name | Polling Booth Address                                                         | Opening Hours: Saturday, 25 November 2017 (8am-6pm) | Wheelchair Access |
|--------------------|-------------------------------------------------------------------------------|-----------------------------------------------------|-------------------|
| Baycrest           | Baycrest RSL Care, 99 Doolong Road, KAWUNGAN                                  |                                                     | F                 |
| Kawungan           | Kawungan State School, Grevillea Street, KAWUNGAN                             |                                                     | F                 |
| Pialba             | Police Citizens Youth Club, O'Rourke Street,                                  | PIALBA                                              | F                 |
| Pialba North       | Hervey Bay State High School, 58 Beach Roa                                    | d, PIALBA                                           | F                 |
| River Heads        | Community Hall, 45 Ariadne Street, RIVER H                                    | EADS                                                | F                 |
| Torquay            | Hervey Bay Senior Citizens Hall, Cnr Denman Camp Rd & Totness Street, TORQUAY |                                                     | А                 |
| Urangan            | Urangan Point State School, Herbert Street,                                   | URANGAN                                             | А                 |
| Urangan West       | Sandy Straits State School, Robert Street, UF                                 | RANGAN                                              | F                 |
| Urraween           | Baptist Church, 171 Urraween Road, URRAV                                      | VEEN                                                | F                 |
| Yarrilee           | Yarrilee State School, 15 Scrub Hill Road, DU                                 | NDOWRAN                                             | F                 |

## **All-Districts Centres**

Electors from any district may cast their vote at any of these All-Districts Centre Polling Booths without having to complete a declaration form:

| Polling Booth         | Address                                                                                                 |  |
|-----------------------|---------------------------------------------------------------------------------------------------------|--|
| Brisbane CBD          | Brisbane City Hall, Sandgate Room (polling booth entrance via Ann Street), 64 Adelaide Street, BRISBANE |  |
| Bundaberg             | Shop 12 and 3, 9 Maryborough Street, BUNDABERG CENTRAL                                                  |  |
| Burleigh              | 18 Park Avenue, BURLEIGH HEADS                                                                          |  |
| Cairns                | 96-98 Mulgrave Road, PARRAMATTA PARK                                                                    |  |
| East Brisbane         | East Brisbane State School Hall, Wellington Road, EAST BRISBANE                                         |  |
| Hervey Bay            | 82 Dayman Street, URANGAN                                                                               |  |
| Mackay                | Mackay Showgrounds, 500 Pavilion Lower Level, 24 Milton Street, MACKAY                                  |  |
| Maroochydore          | Shop 1, 19 Duporth Avenue, MAROOCHYDORE                                                                 |  |
| Morayfield            | 379 Morayfield Road, MORAYFIELD                                                                         |  |
| Noosa                 | Tewantin Campus, 24 Cooroy Noosa Road, TEWANTIN                                                         |  |
| Oodgeroo              | 248 Bloomfield Street, CLEVELAND                                                                        |  |
| Redcliffe             | Unit 10, 3-5 High Street, KIPPA-RING                                                                    |  |
| Southport             | Ashmore Centre, 345 Southport-Nerang Road, MOLENDINAR                                                   |  |
| Townsville            | Hyde Park Centre, Shop 9, 36 Woolcock Street, HYDE PARK                                                 |  |
| <b>Vulture Street</b> | St Pauls Anglican Church Hall, 554 Vulture Street, EAST BRISBANE                                        |  |
| Woolloongabba         | Nazareth Lutheran Church Hall, 12 Hawthorne Street, WOOLLOONGABBA                                       |  |