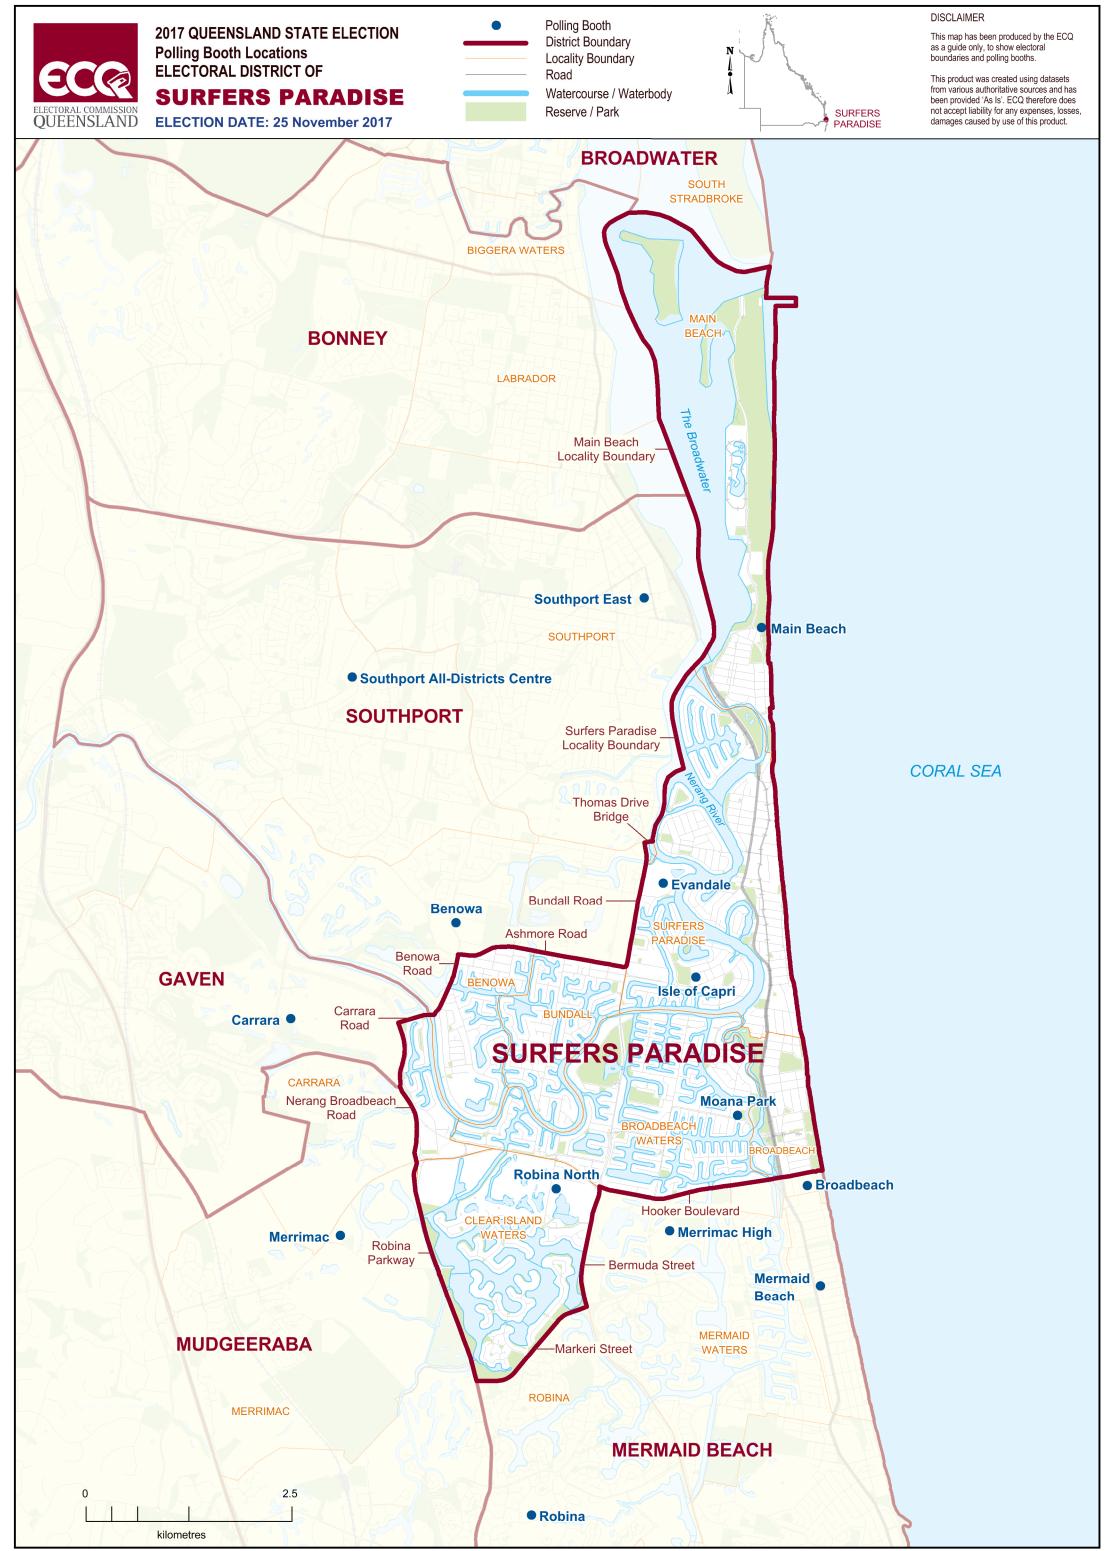

## **ELECTORAL DISTRICT OF SURFERS PARADISE**

| Polling Booth Name | Polling Booth Address                                       | <b>Opening Hours:</b> Saturday, 25 November 2017 (8am-6pm) | Wheelchair Access |
|--------------------|-------------------------------------------------------------|------------------------------------------------------------|-------------------|
| Benowa             | Benowa State School, Benowa Road, BENOWA                    |                                                            |                   |
| Broadbeach         | Broadbeach State School, Alexandra Avenue, BROADBEACH       |                                                            | F                 |
| Carrara            | Emmanuel College, Birmingham Road, CARRARA                  |                                                            | F                 |
| Evandale           | Gold Coast City Council Chambers, Bund                      | dall Road, BUNDALL                                         | F                 |
| Isle of Capri      | Surfers Paradise State School, Hobgen Street, ISLE OF CAPRI |                                                            | F                 |
| Main Beach         | The Pavillion, The Esplanade, MAIN BEACH                    |                                                            | F                 |
| Mermaid Beach      | Community Centre, 2439 Gold Coast Hig                       | ghway, MERMAID BEACH                                       | А                 |
| Merrimac           | Merrimac State School, Boowaggan Roa                        | nd, MERRIMAC                                               | F                 |
| Merrimac High      | Merrimac State High School, Dunlop Co                       | urt, MERMAID WATERS                                        | F                 |
| Moana Park         | Broadbeach Senior Citizens Centre, 23 T                     | E Peters Drive, BROADBEACH WATERS                          | F                 |
| Robina             | Robina State School, Killarney Avenue (e                    | entry via Glen Eagles Dr), ROBINA                          | F                 |
| Robina North       | St Vincents Primary School, Fairway Driv                    | ve, CLEAR ISLAND WATERS                                    | F                 |
| Southport East     | Community Centre, 6 Lawson Street, SC                       | DUTHPORT                                                   | F                 |