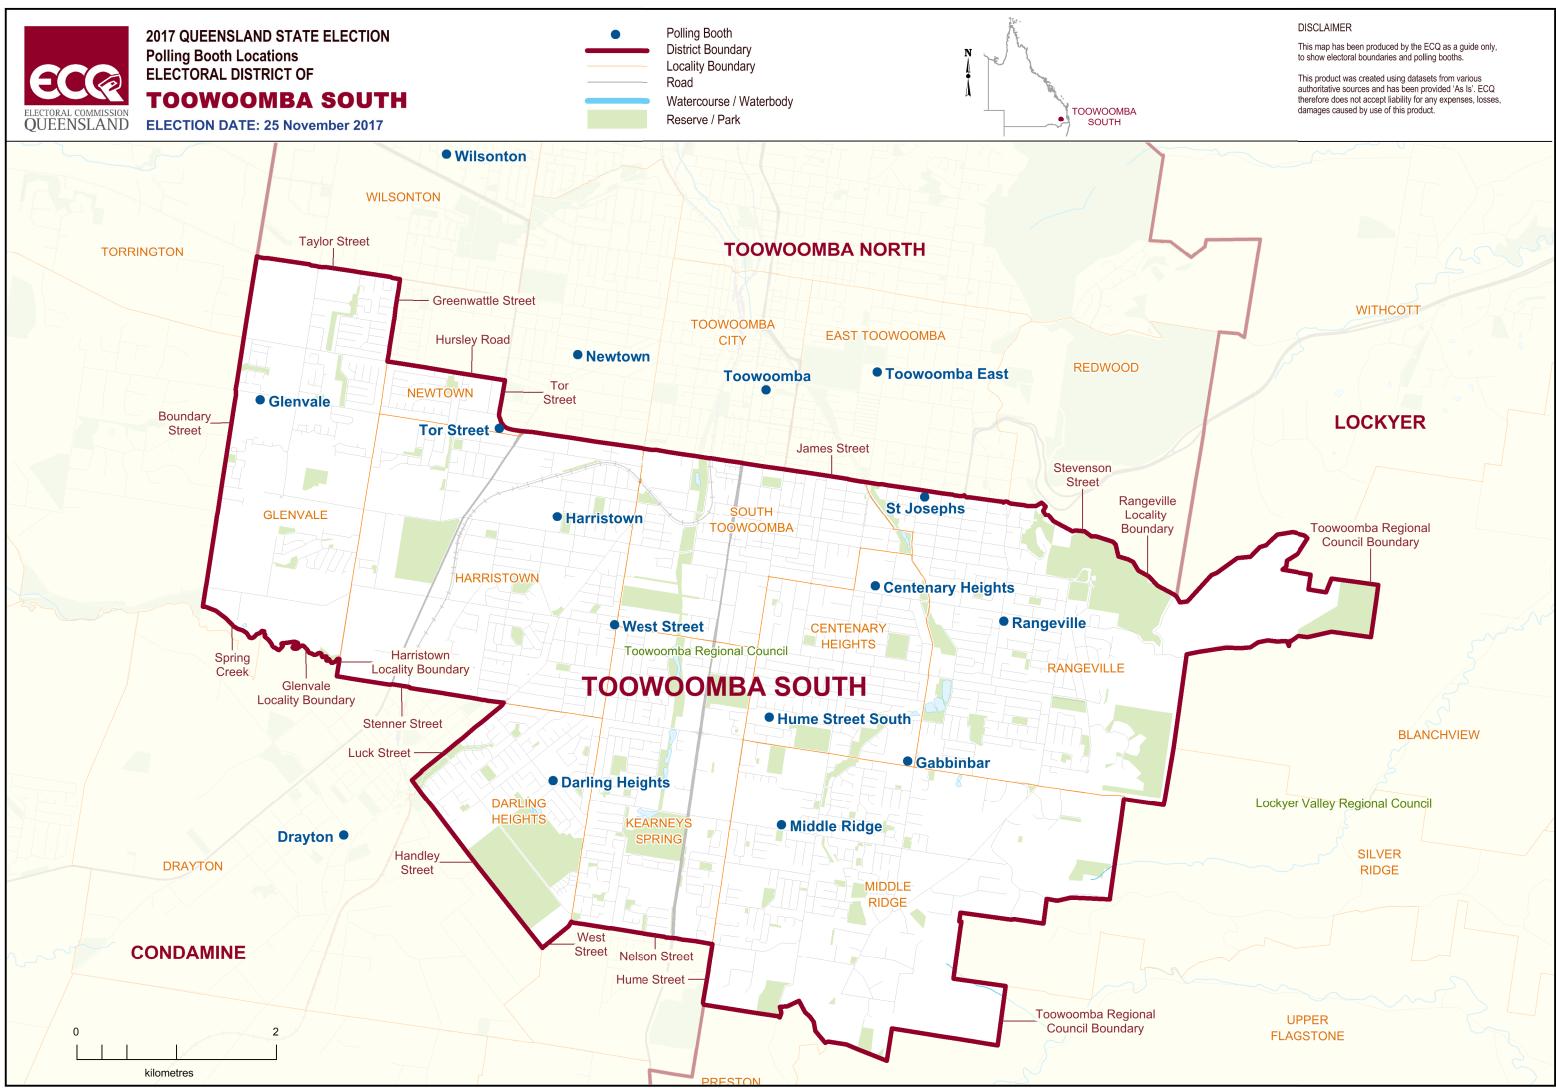

## **Polling Booth Locations**

## **ELECTORAL DISTRICT OF TOOWOOMBA SOUTH**

| Polling Booth Name       | Polling Booth Address                                                                  | Opening Hours: Saturday, 25 November 2017 (8am-6pm) | Wheelchair Access |
|--------------------------|----------------------------------------------------------------------------------------|-----------------------------------------------------|-------------------|
| <b>Centenary Heights</b> | Centenary Heights State High School Assembly Hall, 60 Ramsay Street, CENTENARY HEIGHTS |                                                     | F                 |
| Darling Heights          | Darling Heights State School, 45 Wuth Street, TOOWOOMBA                                |                                                     | Α                 |
| Drayton                  | Drayton State School, Darling Street, DRAYTON                                          |                                                     | А                 |
| Gabbinbar                | Gabbinbar Primary State School, 189 Stenner Street, TOOWOOMBA                          |                                                     | Α                 |
| Glenvale                 | Glenvale State School, 224 Glenvale                                                    | Road, TOOWOOMBA                                     | А                 |
| Harristown               | Harristown State High School, 341 -                                                    | 367 South Street, TOOWOOMBA                         | Α                 |
| <b>Hume Street South</b> | Martin Luther Primary Campus, 402                                                      | Hume Street, TOOWOOMBA                              |                   |
| Middle Ridge             | Middle Ridge State School, 203 Sprir                                                   | ng Street, TOOWOOMBA                                | Α                 |
| Newtown                  | Newtown State School, Albert Stree                                                     | t, TOOWOOMBA                                        | F                 |
| Rangeville               | Rangeville State School, 32A High Street, TOOWOOMBA                                    |                                                     | Α                 |
| St Josephs               | St Josephs College MacKillop Centre                                                    | , Coronet Street, TOOWOOMBA                         | А                 |
| Toowoomba                | Toowoomba Indoor Bowls Centre, 1                                                       | 0 Annand Street, TOOWOOMBA                          | F                 |
| Toowoomba East           | Toowoomba East State School, Cnr A                                                     | Arthur & Mary Streets, TOOWOOMBA                    | F                 |
| Tor Street               | Good Shepherd Lutheran Church, Cr                                                      | nr Tor and Karrool Street, TOOWOOMBA                | Α                 |
| West Street              | Our Saviour's Hall, Alderley Street (C                                                 | nr West Street), HARRISTOWN                         | F                 |
| Wilsonton                | Wilsonton State School Hall, Denyer                                                    | Street, WILSONTON                                   | F                 |