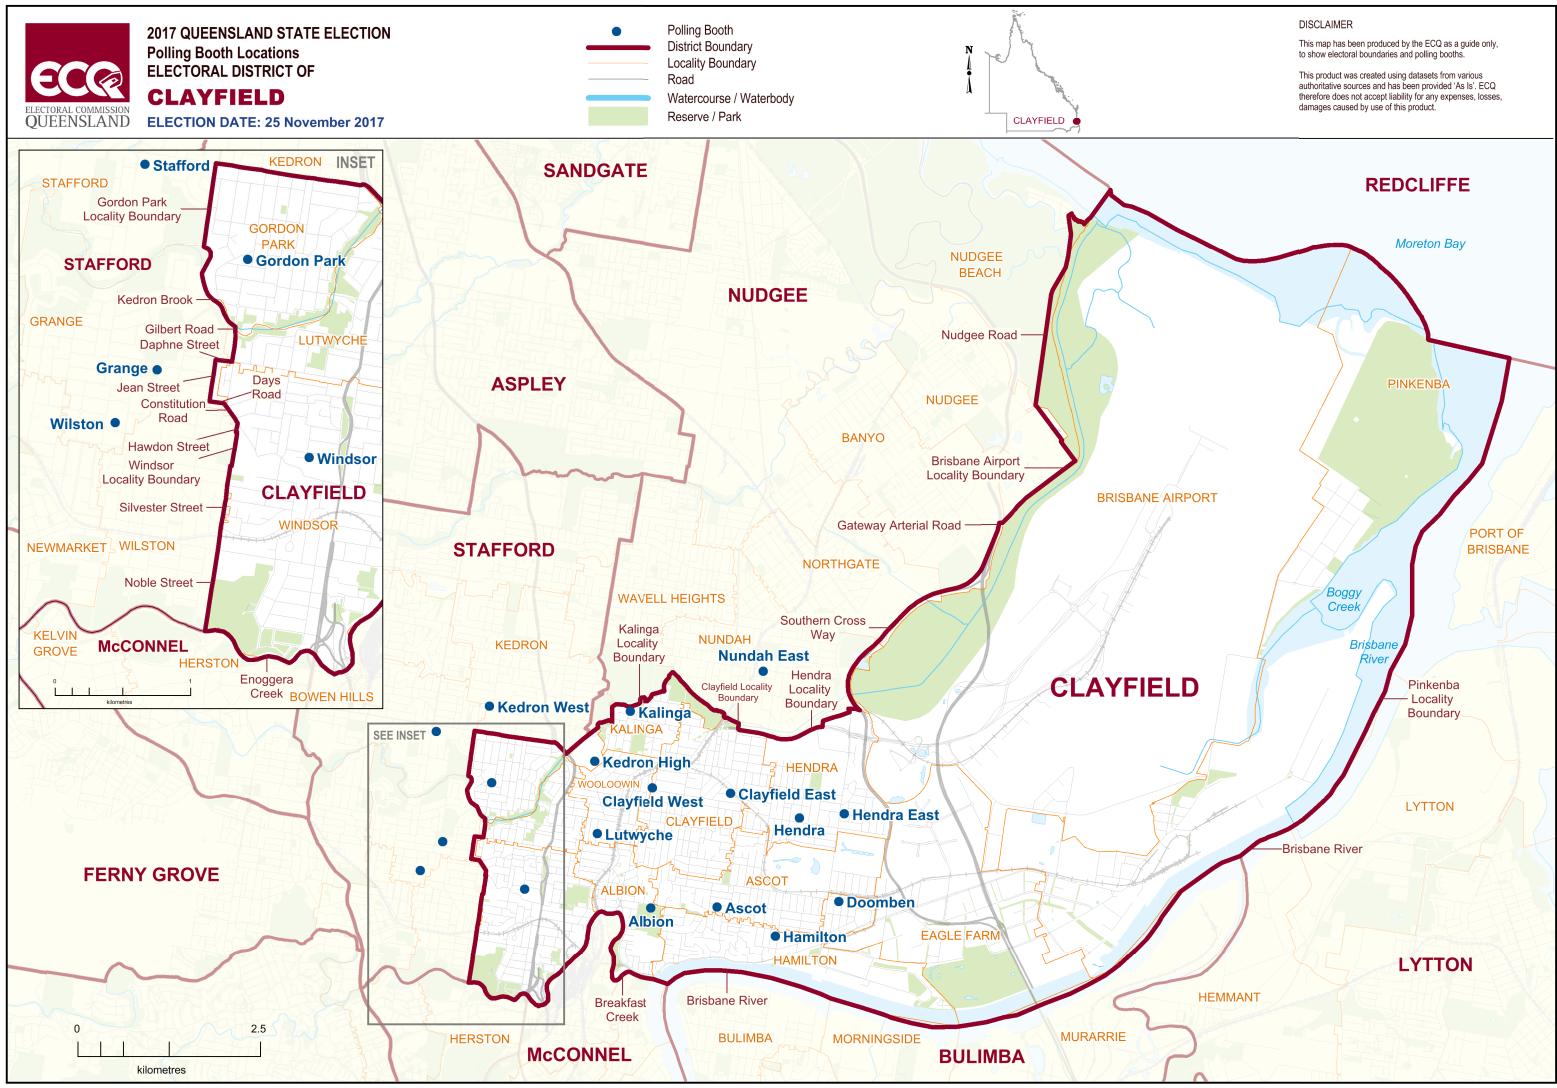

## **Polling Booth Locations**

## **ELECTORAL DISTRICT OF CLAYFIELD**

| Polling Booth Name | Polling Booth Address                                                            | Opening Hours: Saturday, 25 November 2017 (8am-6pm) | Wheelchair Access |
|--------------------|----------------------------------------------------------------------------------|-----------------------------------------------------|-------------------|
| Albion             | Brothers Community & Sports Club, Jacaranda Room, Crosby Road, ALBION            |                                                     |                   |
| Ascot              | Ascot State School, Massey Street, ASCOT                                         |                                                     |                   |
| Clayfield East     | Bar-Jai Community Centre, 178 Alexandra Road, CLAYFIELD                          |                                                     | F                 |
| Clayfield West     | Uniting Church Hall, 170 Bonney Avenue, CLAYFIELD                                |                                                     | F                 |
| Doomben            | Uniting Church Activities Centre, Cnr Jackson & Oxford Streets, HAMILTON         |                                                     |                   |
| <b>Gordon Park</b> | St Carthage's Church Hall, Cnr Aberdeen Tce and Beaconsfield Street, GORDON PARK |                                                     |                   |
| Grange             | Wilston Scout Hall, 72 Selheim Stree                                             | t, GRANGE                                           | F                 |
| Hamilton           | St Augustine's Anglican Church Hall,                                             | 56 Racecourse Road, HAMILTON                        | А                 |
| Hendra             | St Johns Anglican Church Hall, 12 Bu                                             | rilda Street, HENDRA                                | А                 |
| Hendra East        | Hendra East State School, 309 Nudg                                               | ee Road, HENDRA                                     | F                 |
| Kalinga            | St Anne's Catholic Church, 127 Nelson Street, WOOLOOWIN                          |                                                     |                   |
| Kedron High        | Kedron State High School, Park Road                                              | I, KEDRON                                           | Α                 |
| Kedron West        | Little Flower Church Hall, Cnr Wayla                                             | nd St & Turner Road, KEDRON                         | Α                 |
| Lutwyche           | Holy Cross School Foster Pavilion, 40                                            | ) Morris Street, WOOLOOWIN                          | Α                 |
| Nundah East        | Lutheran Church Hall, Buckland Roa                                               | d, NUNDAH                                           | А                 |
| Stafford           | Stafford State School, 314 Stafford F                                            | Road, STAFFORD                                      | А                 |
| Wilston            | Wilston State School, 11 Primrose Street, THE GRANGE                             |                                                     |                   |
| Windsor            | Windsor State School, Harris Street, WINDSOR                                     |                                                     |                   |