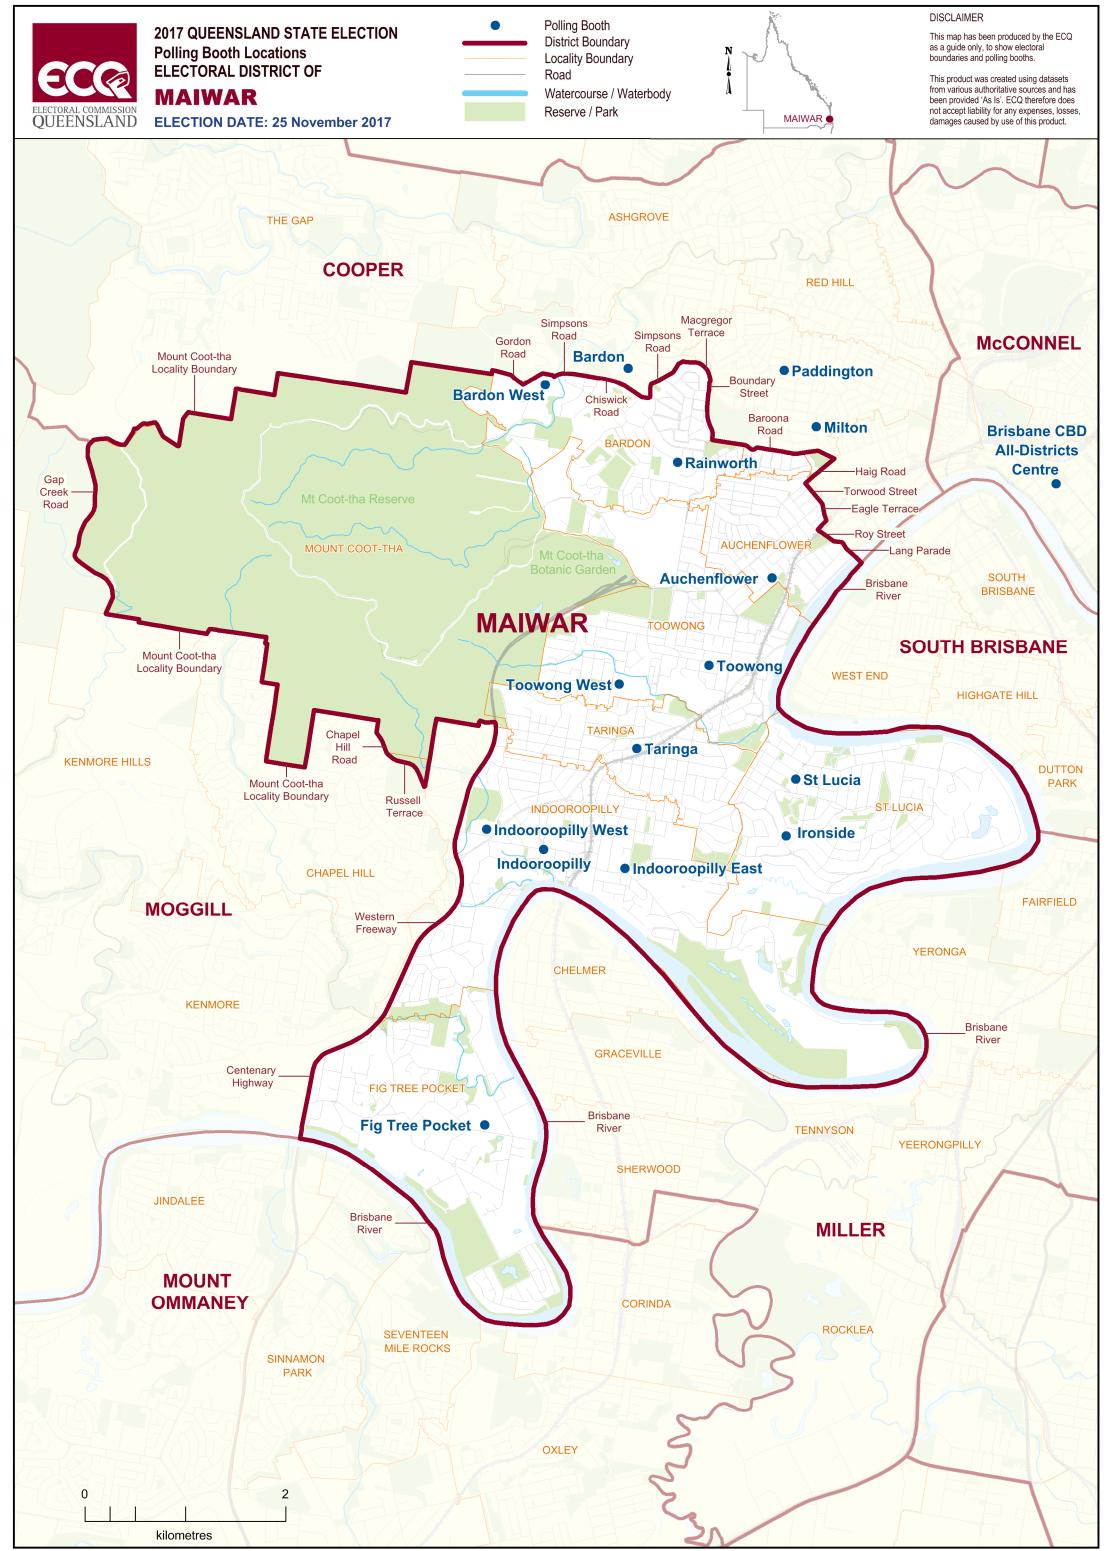

## **ELECTORAL DISTRICT OF MAIWAR**

| Polling Booth Name | Polling Booth Address                                  | <b>Opening Hours:</b> Saturday, 25 November 2017 (8am-6pm) | Wheelchair Access |
|--------------------|--------------------------------------------------------|------------------------------------------------------------|-------------------|
| Auchenflower       | Queensland Scout Centre, 32 Dixon Street, AUCHENFLOWER |                                                            | А                 |
| Bardon             | St Joseph's Church Hall, 41 The Drive, BARDON          |                                                            | А                 |
| Bardon West        | Bardon State School, 330 Simpsons Road,                | BARDON                                                     | А                 |
| Fig Tree Pocket    | Fig Tree Pocket State School, Cubberla Stre            | eet, FIG TREE POCKET                                       | А                 |
| Indooroopilly      | Uniting Church Hall, Cnr Station and Musg              | rave Roads, INDOOROOPILLY                                  | А                 |
| Indooroopilly East | Anglican Church Hall, Cnr Lambert Road &               | Fairley Street, INDOOROOPILLY                              | А                 |
| Indooroopilly West | Indooroopilly State School, Russell Terrace            | e (Cnr Moggill Road), INDOOROOPILLY                        | А                 |
| Ironside           | Ironside State School, 2 Hawken Drive, ST              | LUCIA                                                      | А                 |
| Milton             | Lavalla Centre, 58 Fernberg Road, PADDIN               | GTON                                                       |                   |
| Paddington         | Brisbane West Senior Citizens Club, 132 La             | trobe Terrace, PADDINGTON                                  | F                 |
| Rainworth          | Rainworth State School, 185 Boundary Roa               | ad, BARDON                                                 | А                 |
| St Lucia           | Chinese Christian Church Hall, 83 Ryans Ro             | pad, ST LUCIA                                              | А                 |
| Taringa            | Baptist Church, 36 Morrow Street, TARING               | 6A                                                         | А                 |
| Toowong            | Uniting Church Hall, 80 Sherwood Road, T               | DOWONG                                                     | А                 |
| Toowong West       | Qld Academy SMT, 78 Bywong Street, TOC                 | OWONG                                                      | А                 |