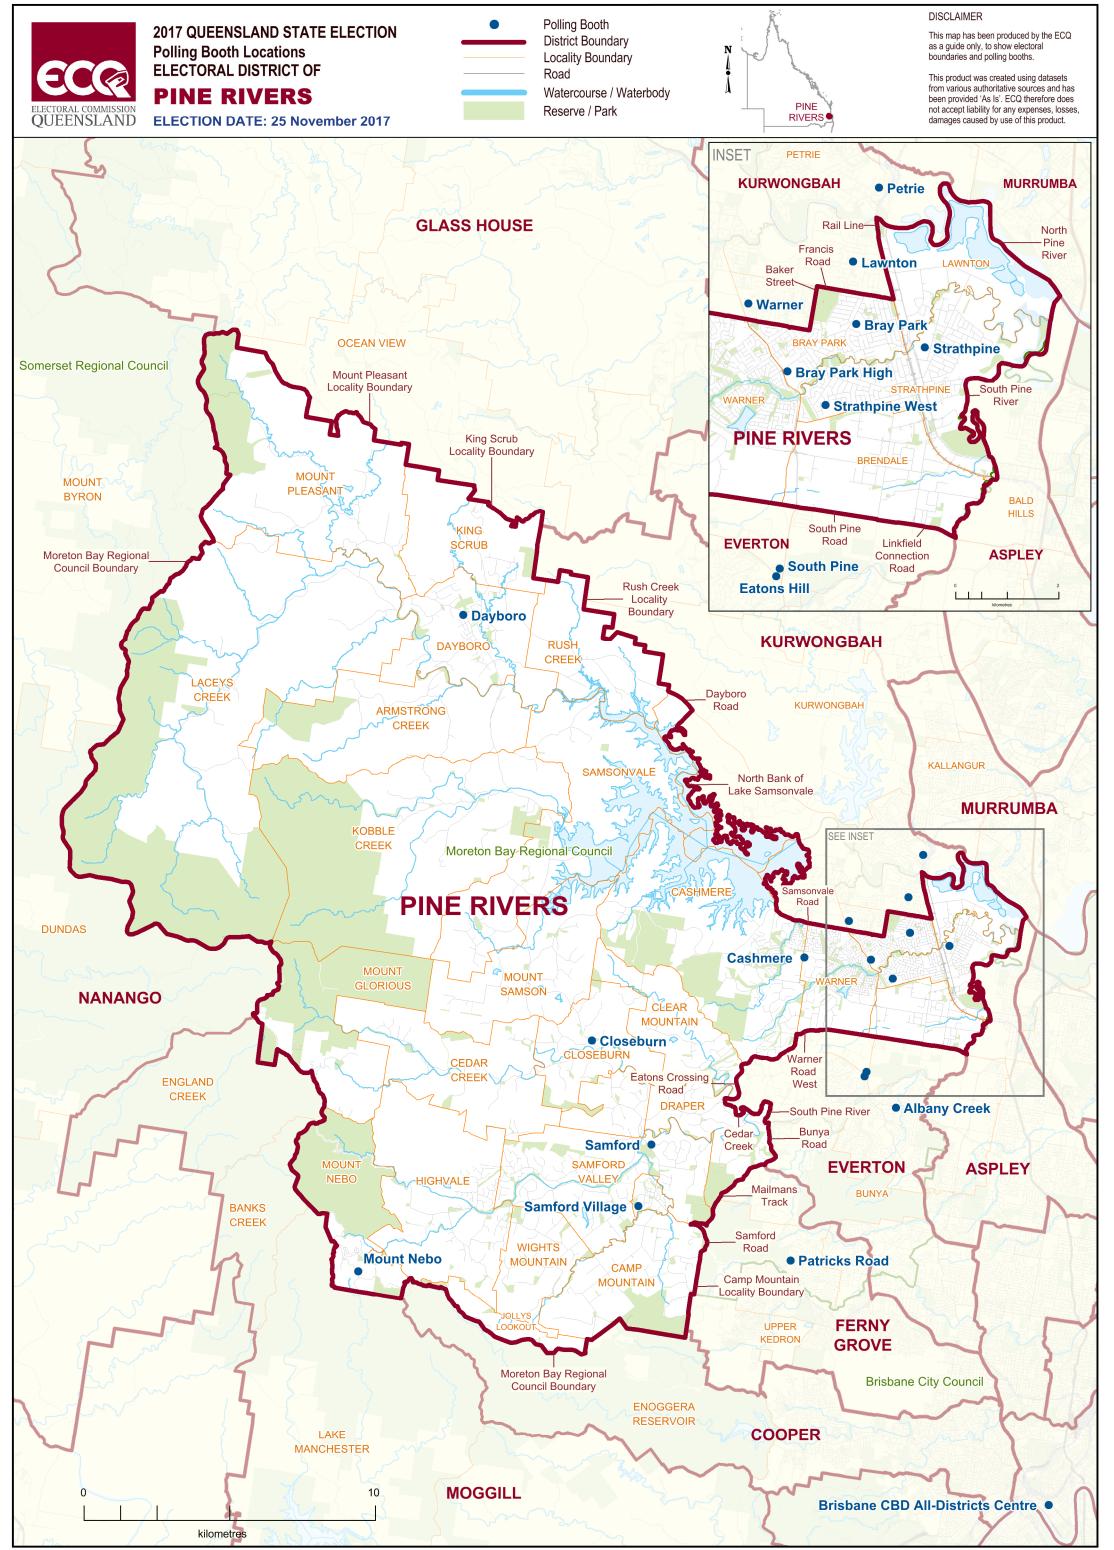

## **ELECTORAL DISTRICT OF PINE RIVERS**

| Polling Booth Name | Polling Booth Address                                                 | <b>Opening Hours:</b> Saturday, 25 November 2017 (8am-6pm) | Wheelchair Access |
|--------------------|-----------------------------------------------------------------------|------------------------------------------------------------|-------------------|
| Albany Creek       | Albany Creek State School, 696 Albany Creek Road, ALBANY CREEK        |                                                            | F                 |
| Bray Park          | Bray Park State School, 5 Hopetoun Street, BRAY PARK                  |                                                            | F                 |
| Bray Park High     | Bray Park State High School, Lavarack Road, BRAY PARK                 |                                                            |                   |
| Cashmere           | Tadpoles Early Learning Centre, 2 Sarow Drive, CASHMERE               |                                                            | F                 |
| Closeburn          | Cedar Creek Public Hall, 2 Andrew Road, CLOSEBURN                     |                                                            |                   |
| Dayboro            | Dayboro State School, 58 Mckenzie Street, DAYBORO                     |                                                            | F                 |
| Eatons Hill        | Eatons Hill State School, Apex Grove, EATONS HILL                     |                                                            | F                 |
| Lawnton            | Lawnton State School, Todds Road, LAWNTON                             |                                                            |                   |
| Mount Nebo         | Mount Nebo State School, Mt Nebo Road, MOUNT NEBO                     |                                                            |                   |
| Patricks Road      | Patricks Road State School, Patricks Road, FERNY HILLS                |                                                            | А                 |
| Petrie             | School of Arts Hall, Anzac Avenue, PET                                | RIE                                                        | F                 |
| Samford            | Samford Rangers Football Club, 2149 Mount Samson Road, SAMFORD        |                                                            | F                 |
| Samford Village    | Samford State School, School Road, SA                                 | MFORD                                                      | А                 |
| South Pine         | Community Church, 10 South Pine Road, WARNER                          |                                                            | F                 |
| Strathpine         | Pine Rivers State High School (Community Hall), Ash Court, STRATHPINE |                                                            | F                 |
| Strathpine West    | Strathpine West State School, Garbala Drive, STRATHPINE               |                                                            | А                 |
| Warner             | Genesis Christian College, 10 Youngs Crossing Road, BRAY PARK         |                                                            | F                 |