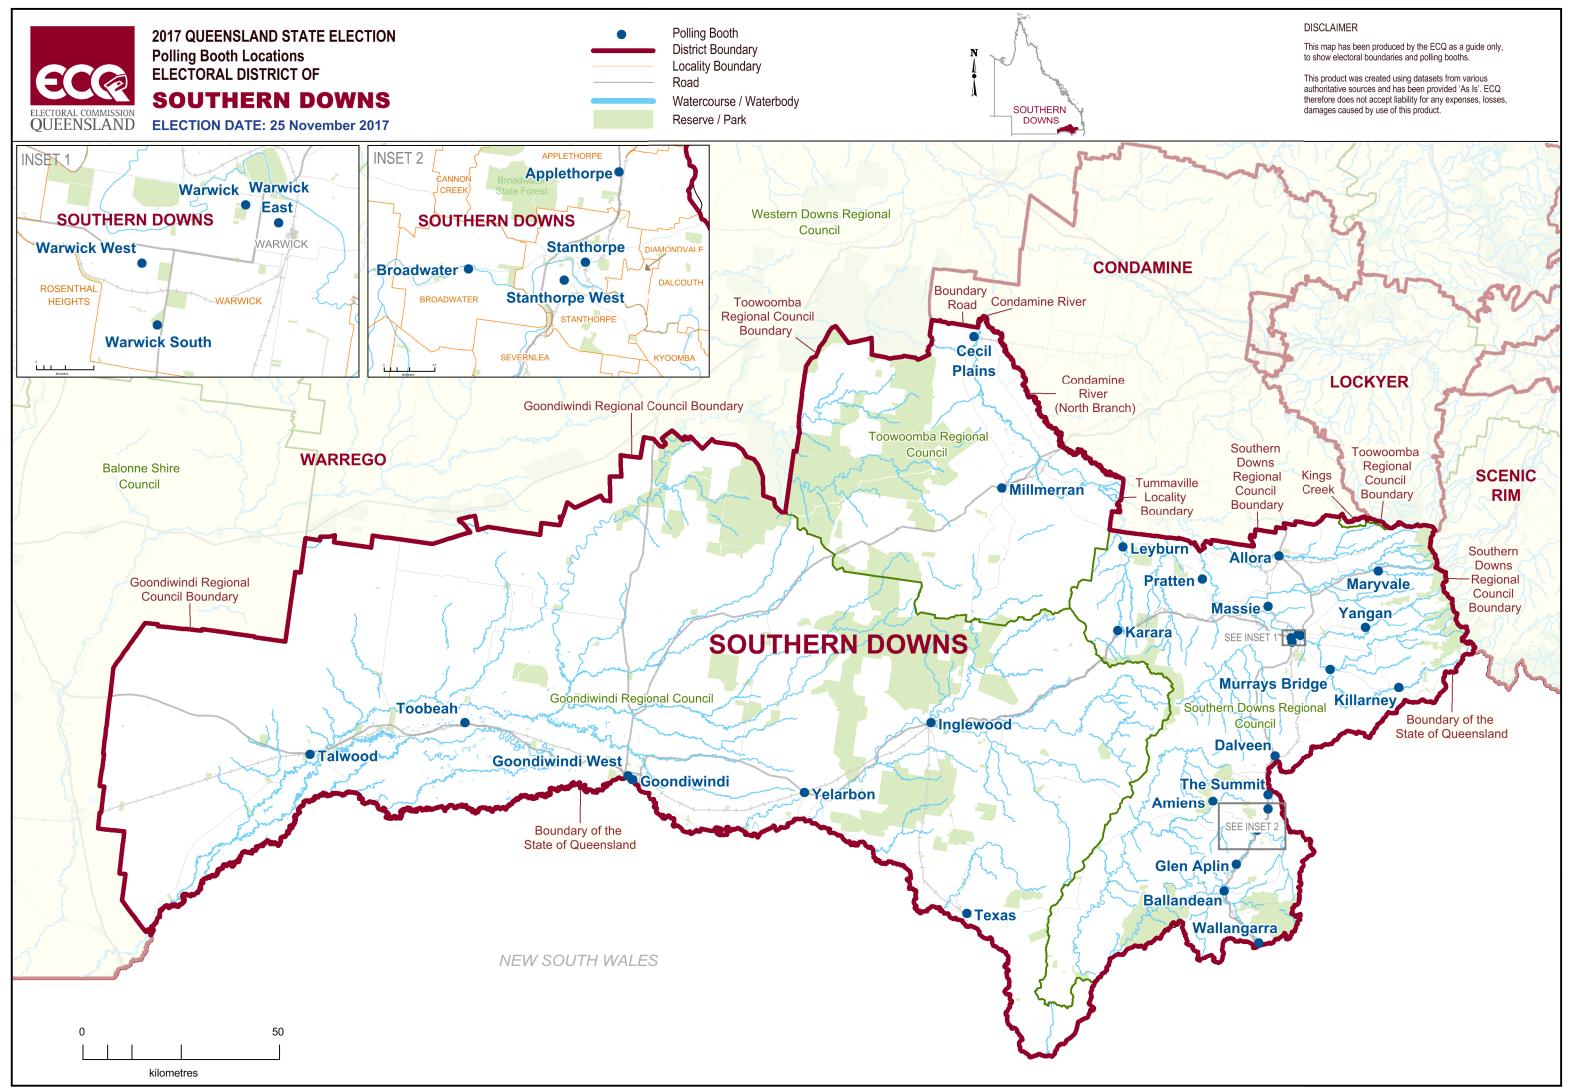

## **Polling Booth Locations**

## **ELECTORAL DISTRICT OF SOUTHERN DOWNS**

| Polling Booth Name  | Polling Booth Address                                                     | Opening Hours: Saturday, 25 November 2017 (8am-6pm) | Wheelchair Access |
|---------------------|---------------------------------------------------------------------------|-----------------------------------------------------|-------------------|
| Allora              | Senior Citizens Hall, 18 Drayton Street, ALLORA                           |                                                     |                   |
| Amiens              | Amiens State School, 1337 Amiens Road, AMIENS                             |                                                     |                   |
| Applethorpe         | Applethorpe State School, 25576 New England Highway, APPLETHORPE          |                                                     |                   |
| Ballandean          | Ballandean State School, 7 Bents Road, BALLANDEAN                         |                                                     |                   |
| Broadwater          | Broadwater State School, 638 Texas Road, BROADWATER                       |                                                     |                   |
| <b>Cecil Plains</b> | Cecil Plains State School, 41-47 Taylor Street, CECIL PLAINS              |                                                     |                   |
| Dalveen             | Dalveen State School, 40 Pine Crescent, DALVEEN                           |                                                     |                   |
| Glen Aplin          | Glen Aplin State School, 54 Mount Stirling Road, GLEN APLIN               |                                                     |                   |
| Goondiwindi         | St Mary's Primary School, Brisbane Street, GOONDIWINDI                    |                                                     |                   |
| Goondiwindi West    | Goondiwindi PCYC Indoor Sports Centre, 1 Russell Street, GOONDIWINDI      |                                                     |                   |
| Inglewood           | Civic Centre, Elizabeth Street, INGLEWOOD F                               |                                                     |                   |
| Karara              | Karara State School - Recreation Reserve, Karara School Road, KARARA      |                                                     |                   |
| Killarney           | Senior Citizens Hall, 11 Ailanthus Street, KILLARNEY                      |                                                     |                   |
| Leyburn             | Leyburn State School, 34 Peter Street, LEYBURN                            |                                                     |                   |
| Maryvale            | Maryvale State School, 81 Taylor Street, MARYVALE                         |                                                     |                   |
| Massie              | Deuchar Massie Hall, 12 Warwick                                           | Allora Back Road, MASSIE                            | F                 |
| Millmerran          | Millmerran State School, 19 Simmons Street, MILLMERRAN                    |                                                     | F                 |
| Murrays Bridge      | Murray's Bridge State School, 1378 Killarney Road, MURRAYS BRIDGE         |                                                     |                   |
| Pratten             | Public Hall, 101 White Street, PRATTEN                                    |                                                     |                   |
| Stanthorpe          | St Paul's Parish Hall, 2 Corundum Street, STANTHORPE                      |                                                     | F                 |
| Stanthorpe West     | Stanthorpe Blue Care, 10 Day Street, STANTHORPE                           |                                                     | А                 |
| Talwood             | Talwood State School, 17 Recreation Street, TALWOOD                       |                                                     |                   |
| Texas               | Texas P-10 State School, 1 Flemmi                                         | ng Street, TEXAS                                    | Α                 |
| The Summit          | The Summit State School, Taggart'                                         | s Road, THE SUMMIT                                  |                   |
| Toobeah             | Kindergarten, Cnr Barwon Hwy & Minnel Rd, TOOBEAH                         |                                                     |                   |
| Wallangarra         | Wallangarra State School, 50 Callandoon Street, WALLANGARRA               |                                                     |                   |
| Warwick             | Warwick Indoor Recreation and Aquatic Centre, 29 Palmerin Street, WARWICK |                                                     |                   |
| Warwick East        | Warwick East State School, Fitzroy Street, WARWICK                        |                                                     | А                 |
| Warwick South       | Warwick Blue Care, Cnr Wallace Street & Law Road, WARWICK                 |                                                     | F                 |
| Warwick West        | Warwick West State School, 17 George Street, WARWICK                      |                                                     | Α                 |
| Yangan              | School of Arts, 7-9 King Street, YANGAN                                   |                                                     |                   |
| Yelarbon            | Yelarbon State School, 17 Eena Str                                        | eet, YELARBON                                       |                   |