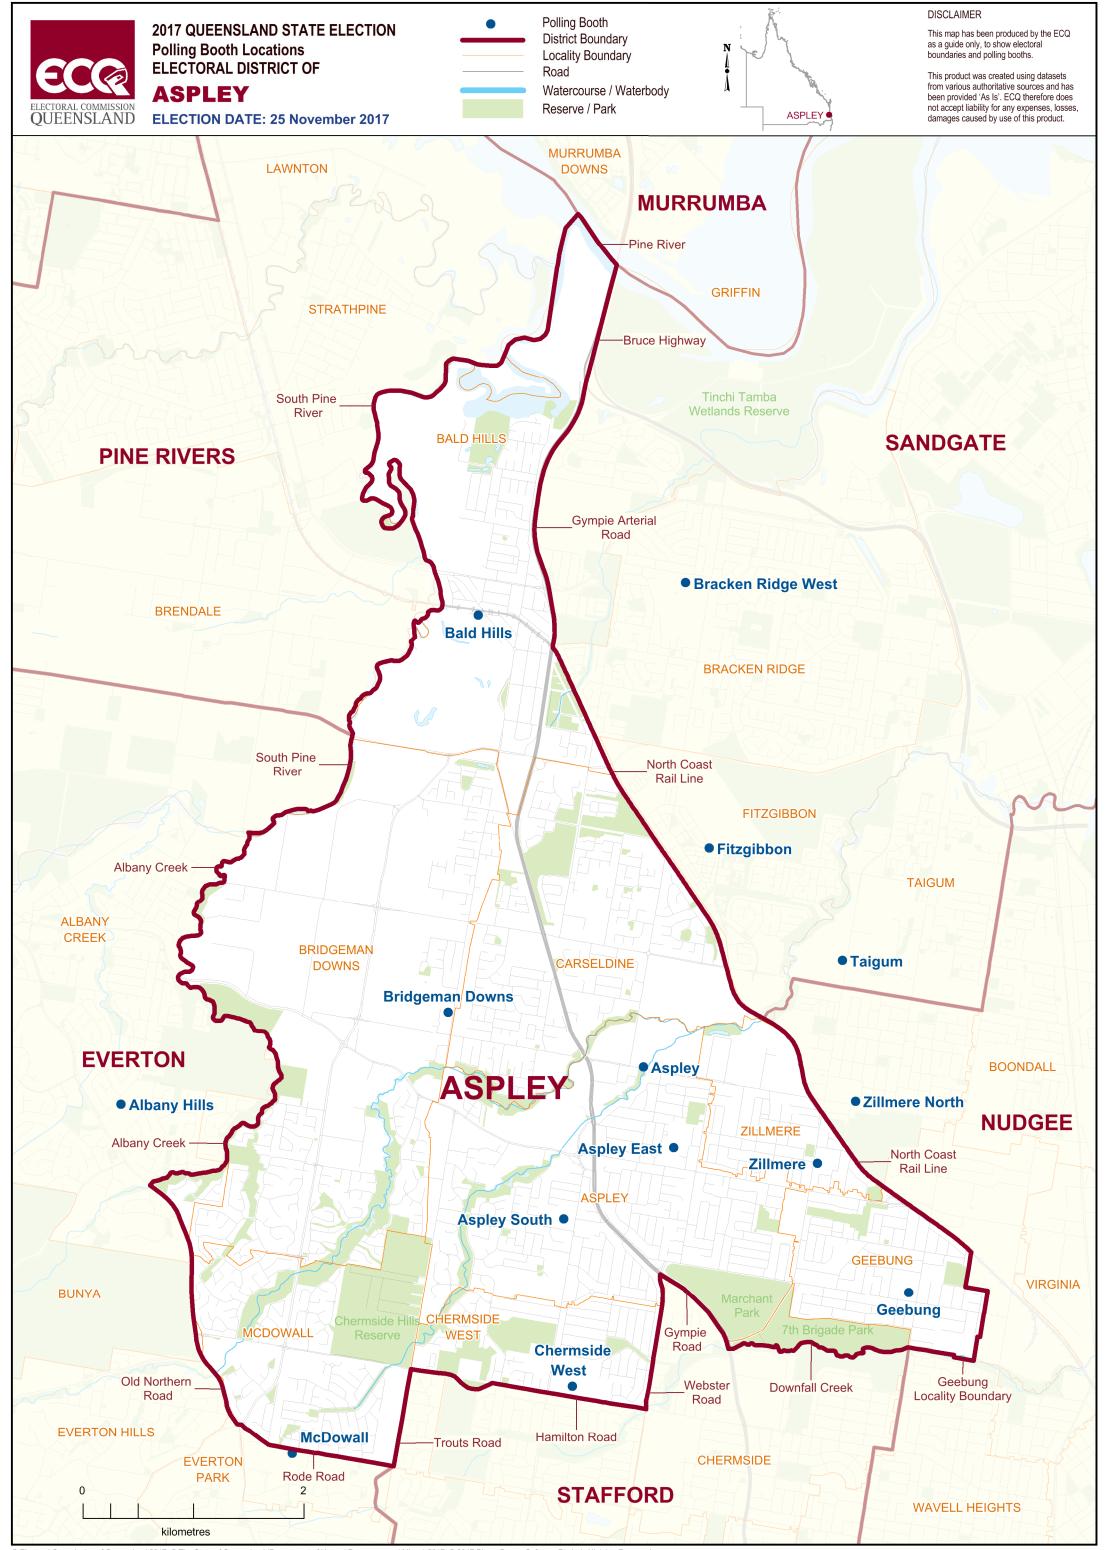

## **Polling Booth Locations**

## **ELECTORAL DISTRICT OF ASPLEY**

| Polling Booth Name     | Polling Booth Address                                                           | Opening Hours: Saturday, 25 November 2017 (8am-6pm) | Wheelchair Access |
|------------------------|---------------------------------------------------------------------------------|-----------------------------------------------------|-------------------|
| Albany Hills           | Albany Hills State School, Keong Road, ALBANY CREEK                             |                                                     | F                 |
| Aspley                 | Aspley Special School Hall, 751 Zillmere Road, ASPLEY                           |                                                     | А                 |
| Aspley East            | Aspley East State School, Multi Purpose Activity Centre, Clorane Street, ASPLEY |                                                     | А                 |
| Aspley South           | Aspley State School Hall, Horn Road, ASPLEY                                     |                                                     | А                 |
| Bald Hills             | Bald Hills State School Hall, 2156 Gympie Road, BALD HILLS                      |                                                     | F                 |
| Bracken Ridge West     | Norris Road State School Hall, Pritchard Place, BRACKEN RIDGE                   |                                                     | F                 |
| <b>Bridgeman Downs</b> | Anglican Church Hall, 30 Ridley Road, BRID                                      | DGEMAN DOWNS                                        | А                 |
| <b>Chermside West</b>  | Craigslea State High School Auditorium, 685 Hamilton Road, CHERMSIDE WEST       |                                                     | F                 |
| Fitzgibbon             | Community Centre, 545 Roghan Road, FIT                                          | ZGIBBON                                             | А                 |
| Geebung                | Geebung State School, Activities Hall, 250                                      | Newman Road, GEEBUNG                                | А                 |
| McDowall               | McDowall State School, 1018 Rode Road,                                          | MCDOWALL                                            | А                 |
| Taigum                 | Taigum State School Hall, 266 Handford R                                        | oad, TAIGUM                                         | F                 |
| Zillmere               | Zillmere State School Library, 70 Murphy I                                      | Road, ZILLMERE                                      | А                 |
| Zillmere North         | Church of Christ Hall, 367 Zillmere Road, Z                                     | ZILLMERE                                            | А                 |