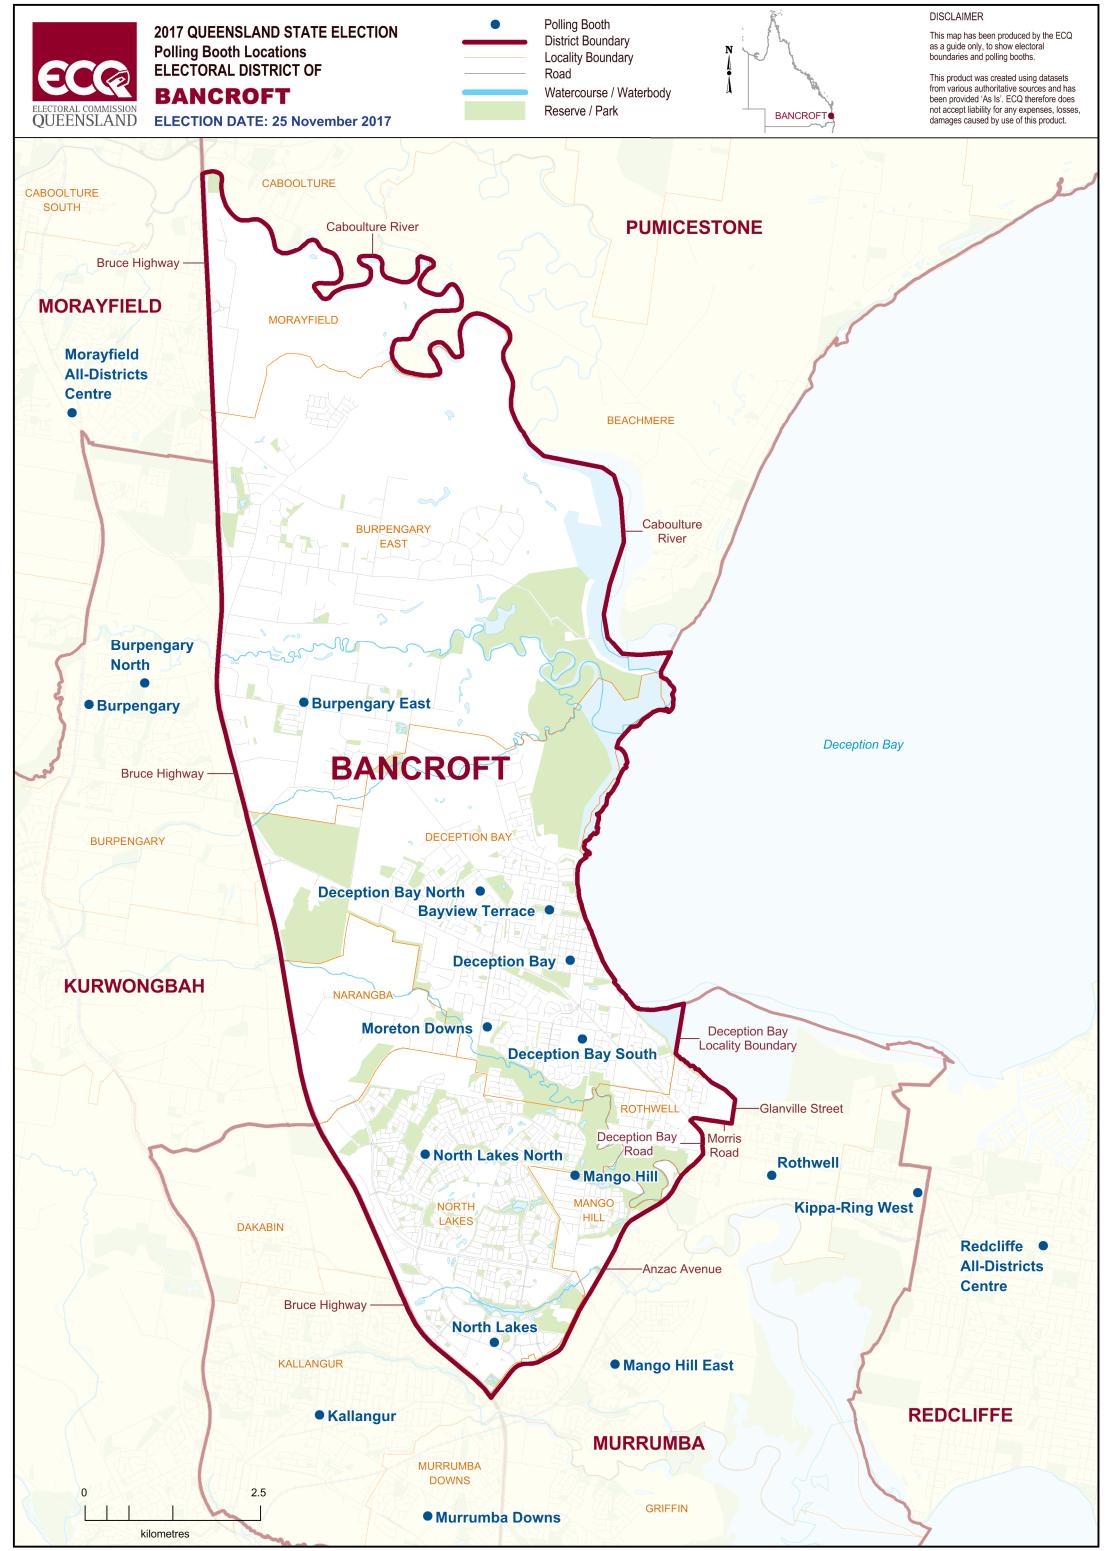

## **ELECTORAL DISTRICT OF BANCROFT**

| Polling Booth Name         | Polling Booth Address                                                         | <b>Opening Hours:</b> Saturday, 25 November 2017 (8am-6pm) | Wheelchair Access |
|----------------------------|-------------------------------------------------------------------------------|------------------------------------------------------------|-------------------|
| Bayview Terrace            | Deception Bay Community Hall, cnr Bayview Tce & Ewart Street, DECEPTION BAY   |                                                            | А                 |
| Burpengary                 | Burpengary State School, 35 Station Road, BURPENGARY                          |                                                            |                   |
| Burpengary East            | Artisans Guild, Cnr Old Bay & Maitland Roads, BURPENGARY EAST                 |                                                            | А                 |
| <b>Burpengary North</b>    | Burpengary Community Complex, 111 Station Road, BURPENGARY                    |                                                            | А                 |
| Deception Bay              | Deception Bay State School, King Street, DECEPTION BAY                        |                                                            | А                 |
| <b>Deception Bay North</b> | Deception Bay North State School, Old Bay Road, DECEPTION BAY                 |                                                            | F                 |
| Deception Bay South        | Deception Bay State High School, Gov                                          | ernment Street, DECEPTION BAY                              | А                 |
| Kallangur                  | Kallangur State School, cnr Storey and School Roads, KALLANGUR                |                                                            | F                 |
| Kippa-Ring West            | Hercules Road State School, Hercules Road, KIPPA-RING                         |                                                            | А                 |
| Mango Hill                 | Community Centre, Chermside Road, MANGO HILL                                  |                                                            | А                 |
| Mango Hill East            | Mango Hill State School, 49 - 57 Bonne                                        | et Parade, MANGO HILL                                      | F                 |
| Moreton Downs              | Moreton Downs State School, Parsons                                           | Boulevard, DECEPTION BAY                                   | F                 |
| Murrumba Downs             | Undurba State School, 49 Ogg Road, MURRUMBA DOWNS                             |                                                            | F                 |
| North Lakes                | North Lakes State College - Senior Campus Sports Hall, The Corso, NORTH LAKES |                                                            | А                 |
| North Lakes North          | Bounty Boulevard State School, Bounty Boulevard, NORTH LAKES                  |                                                            | А                 |
| Rothwell                   | Grace Lutheran College, Mewes Road,                                           | -                                                          | А                 |