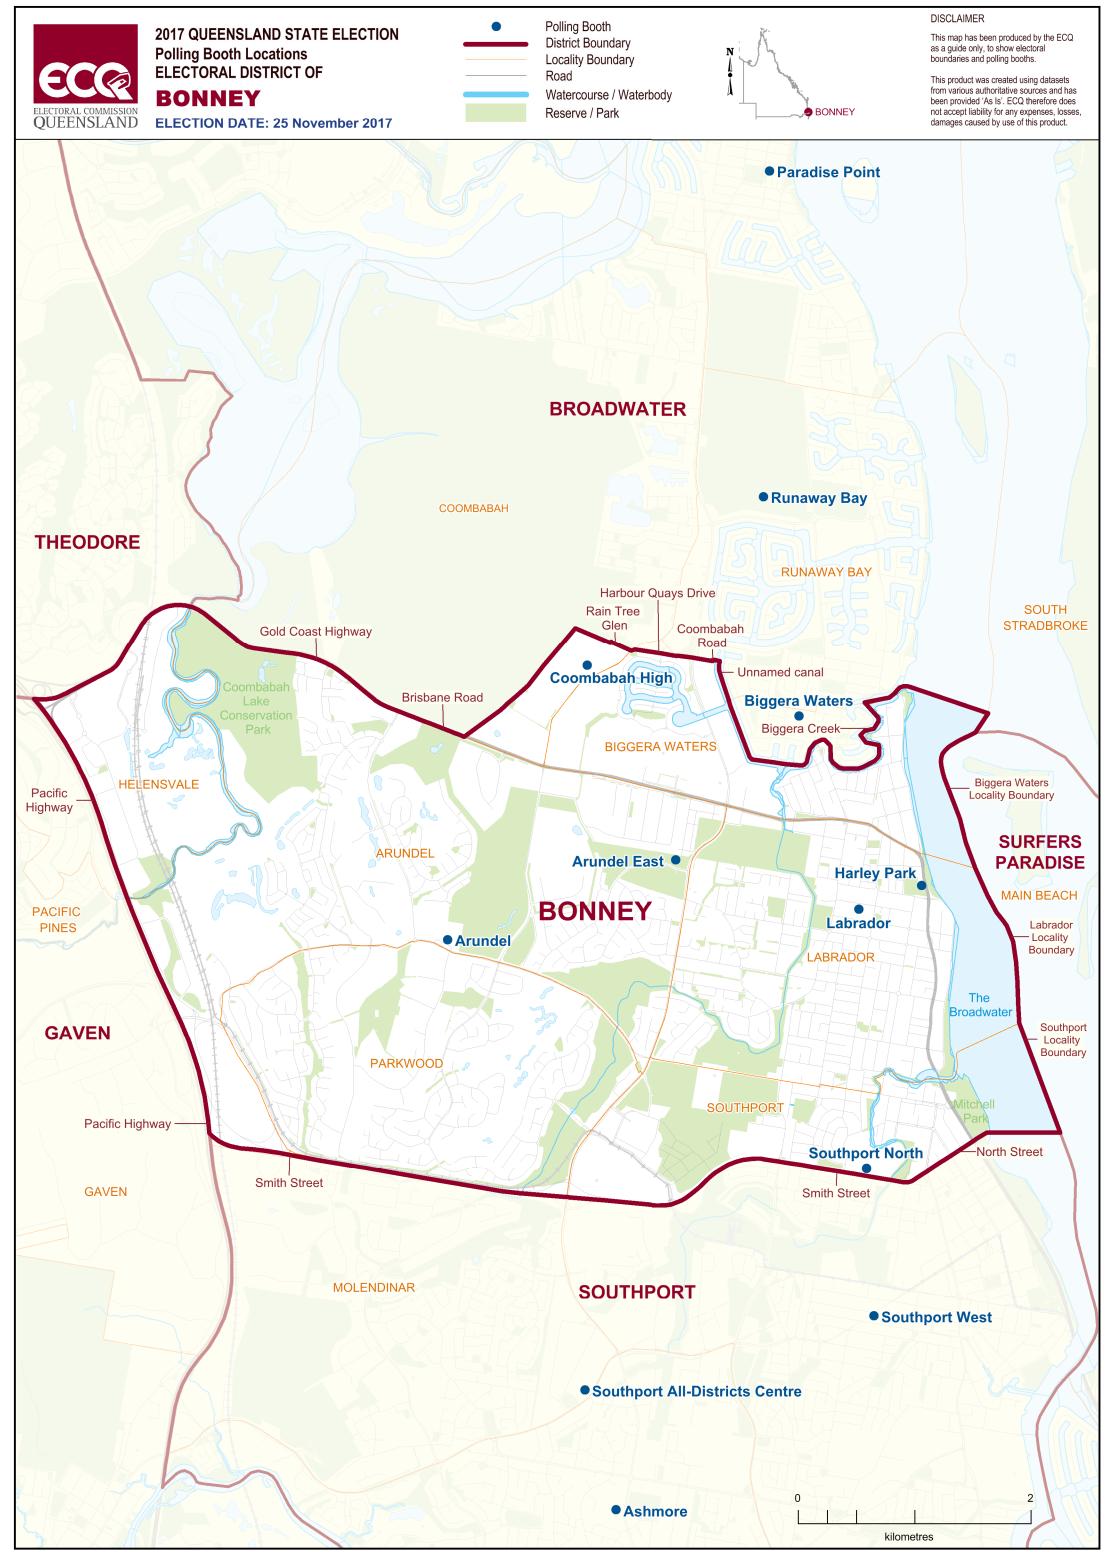

## **ELECTORAL DISTRICT OF BONNEY**

| Polling Booth Name | Polling Booth Address                                                         | <b>Opening Hours:</b> Saturday, 25 November 2017 (8am-6pm) | Wheelchair Access |
|--------------------|-------------------------------------------------------------------------------|------------------------------------------------------------|-------------------|
| Arundel            | Arundel State School, 185 Napper Road, ARUNDEL                                |                                                            |                   |
| Arundel East       | Presbyterian Church, 132 Allied Drive, ARUNDEL                                |                                                            | F                 |
| Ashmore            | Ashmore State School, Currumburra Road, ASHMORE                               |                                                            |                   |
| Biggera Waters     | Biggera Waters State School Activities Centre, Coombabah Road, BIGGERA WATERS |                                                            |                   |
| Coombabah High     | Coombabah State High School, Pine Ridg                                        | e Road, COOMBABAH                                          | F                 |
| Harley Park        | Labrador Senior Citizens Hall, 370 Marine                                     | e Parade, LABRADOR                                         | F                 |
| Labrador           | Labrador State School, Imperial Parade,                                       | LABRADOR                                                   | F                 |
| Paradise Point     | Community Centre, Off Falkinder Avenue                                        | e, PARADISE POINT                                          | F                 |
| Runaway Bay        | Runaway Bay Indoor Sports Stadium, Spo                                        | orts Drive, RUNAWAY BAY                                    | F                 |
| Southport North    | Southport State High School, Brooke Ave                                       | nue, SOUTHPORT                                             | F                 |
| Southport West     | Baptist Church, Cnr Nerang & Eugaree St                                       | reets, SOUTHPORT                                           | F                 |