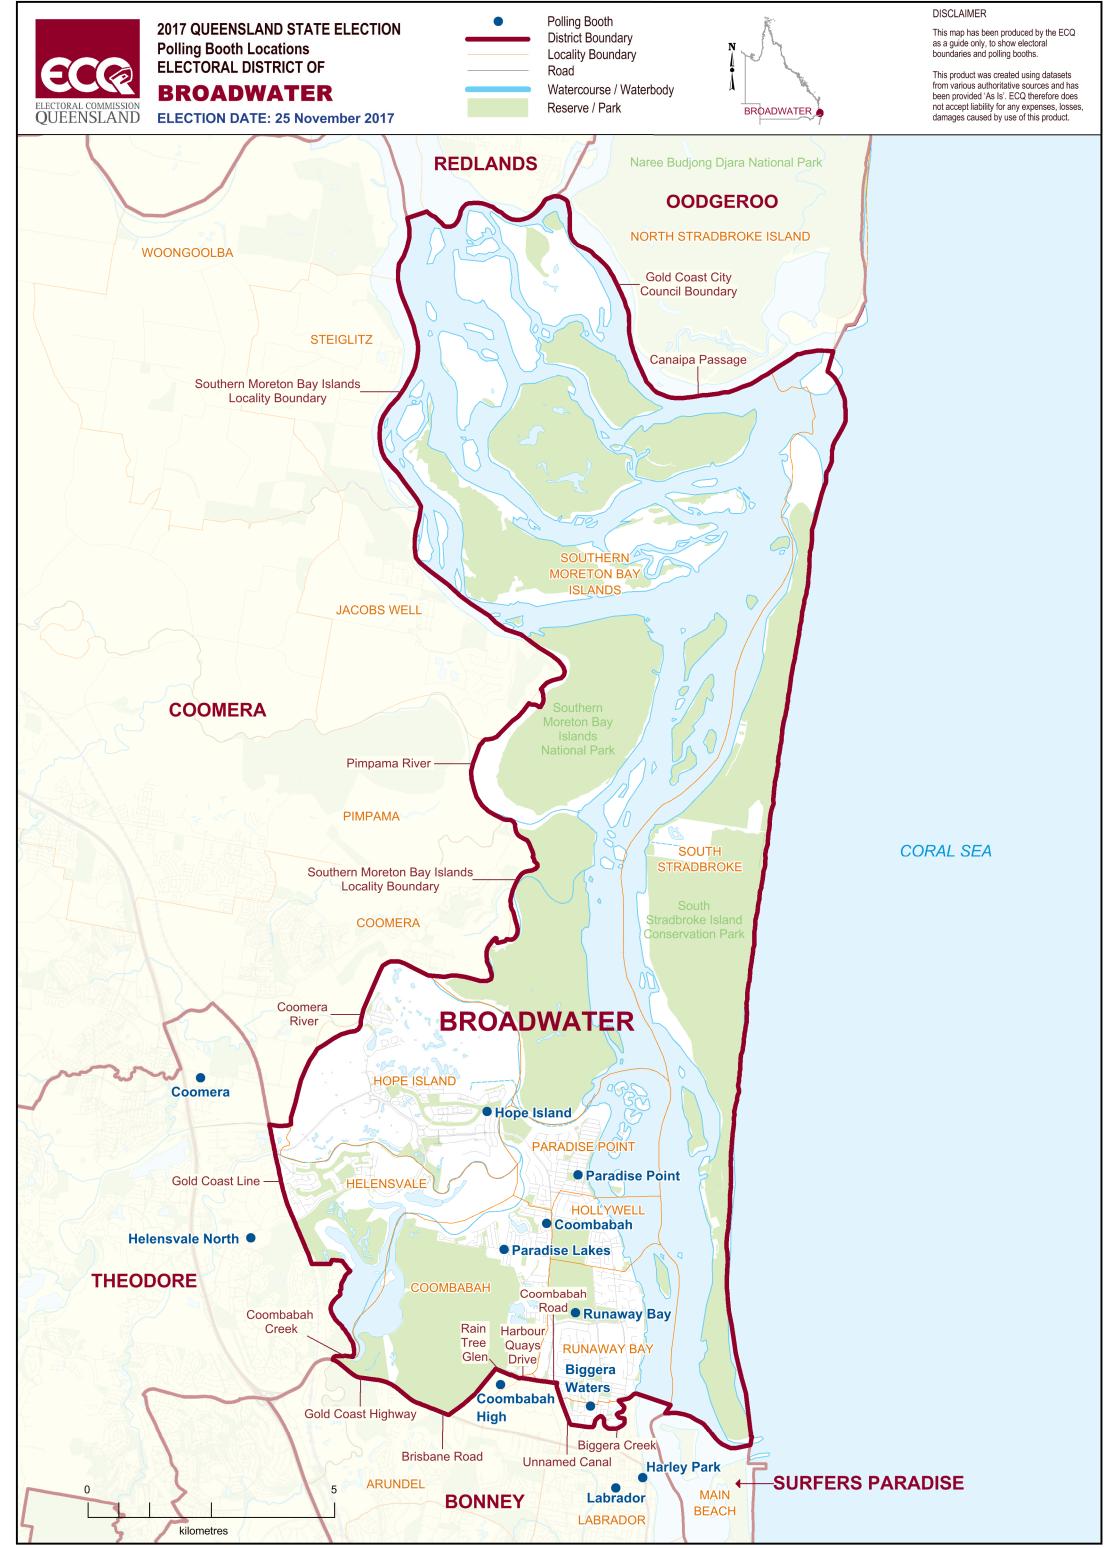

## **ELECTORAL DISTRICT OF BROADWATER**

| Polling Booth Name | Polling Booth Address                                                         | <b>Opening Hours:</b> Saturday, 25 November 2017 (8am-6pm) | Wheelchair Access |
|--------------------|-------------------------------------------------------------------------------|------------------------------------------------------------|-------------------|
| Biggera Waters     | Biggera Waters State School Activities Centre, Coombabah Road, BIGGERA WATERS |                                                            | F                 |
| Coombabah          | Coombabah State School Activities Centre, 164-172 Oxley Drive, COOMBABAH      |                                                            | F                 |
| Coombabah High     | Coombabah State High School, Pine Ridge Road, COOMBABAH                       |                                                            | F                 |
| Coomera            | Coomera State School, Beattie Road, COOMERA                                   |                                                            | А                 |
| Harley Park        | Labrador Senior Citizens Hall, 370 Marine Parade, LABRADOR                    |                                                            | F                 |
| Helensvale North   | Helensvale State High School, Helensvale Road, HELENSVALE                     |                                                            | А                 |
| Hope Island        | Banksia Park Hall, 27 Crescent Avenue, HOPE ISLAND                            |                                                            | F                 |
| Labrador           | Labrador State School, Imperial Parad                                         | e, LABRADOR                                                | F                 |
| Paradise Lakes     | Marj Shipman Community Hall, 91 Ha                                            | nsford Road, COOMBABAH                                     | F                 |
| Paradise Point     | Community Centre, Off Falkinder Ave                                           | nue, PARADISE POINT                                        | F                 |
| Runaway Bay        | Runaway Bay Indoor Sports Stadium,                                            | Sports Drive, RUNAWAY BAY                                  | F                 |