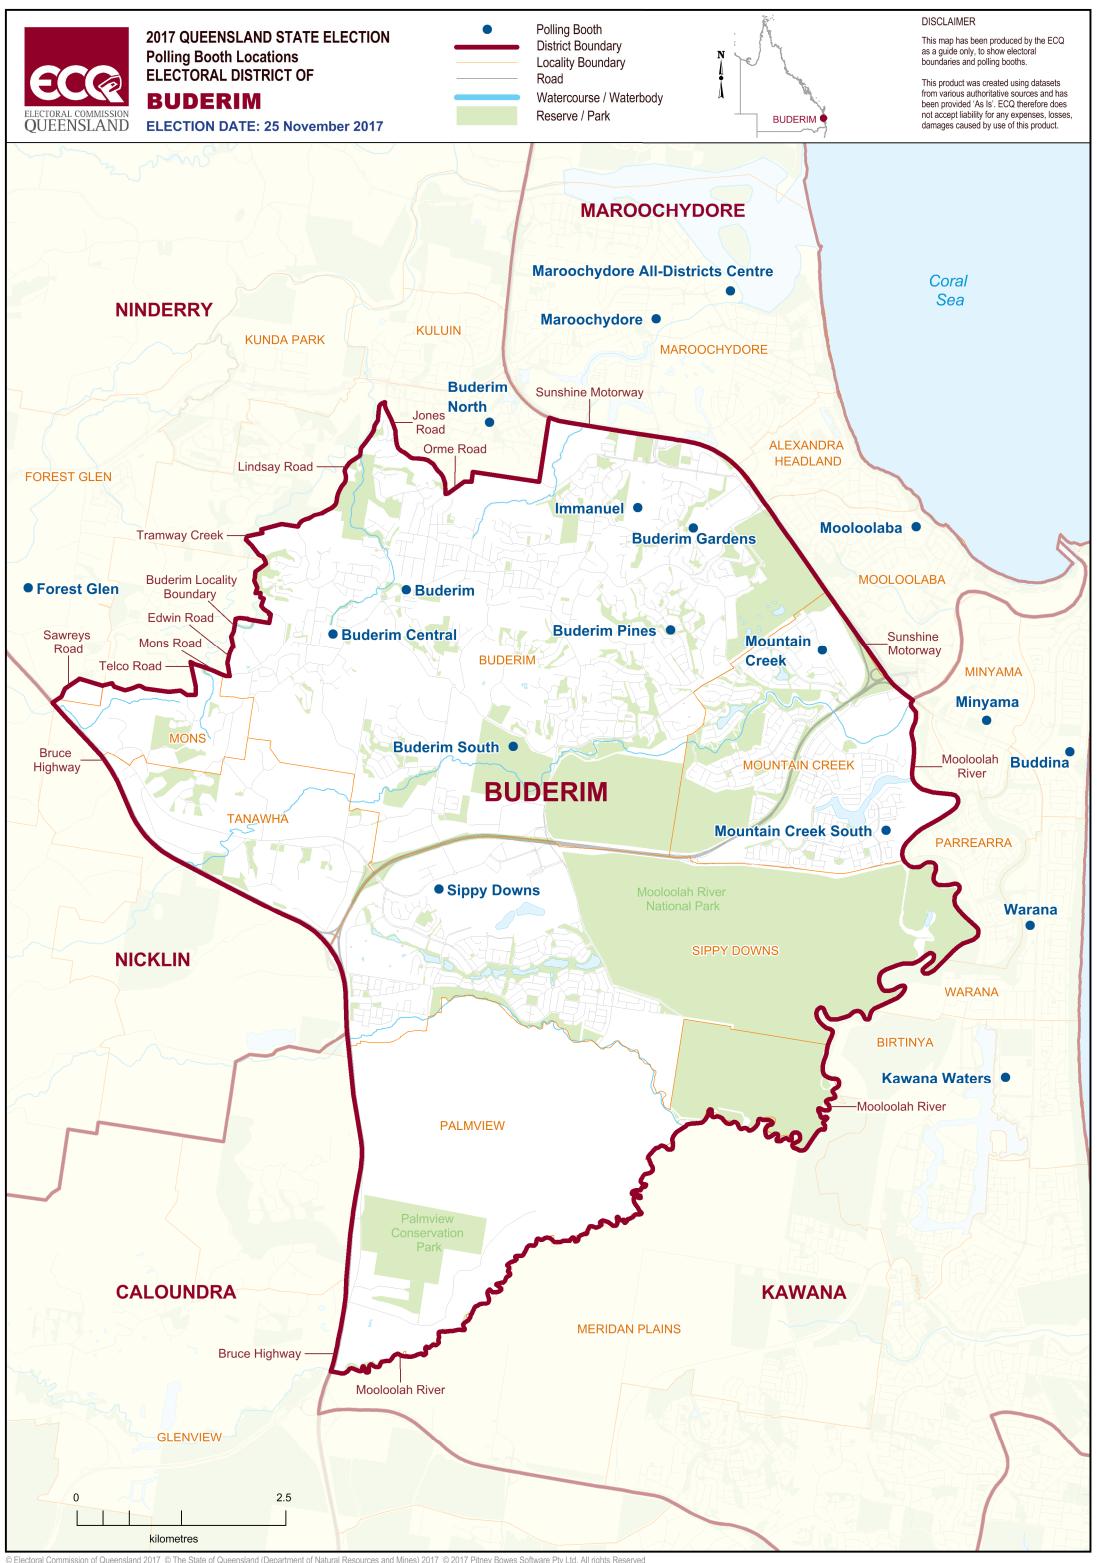

## **Polling Booth Locations**

## **ELECTORAL DISTRICT OF BUDERIM**

| Polling Booth Name          | Polling Booth Address                                         | Opening Hours: Saturday, 25 November 2017 (8am-6pm) | Wheelchair Access |
|-----------------------------|---------------------------------------------------------------|-----------------------------------------------------|-------------------|
| Buddina                     | Buddina State School - School Hall, Tumut Street, BUDDINA     |                                                     | F                 |
| Buderim                     | Buderim Mountain State School Hall, 8-42 Main Street, BUDERIM |                                                     | F                 |
| <b>Buderim Central</b>      | Eden Lea Retirement Village, 22 Townsend Road, BUDERIM        |                                                     | F                 |
| <b>Buderim Gardens</b>      | Buderim Gardens Community Hall, 405 Mooloolaba Road, BUDERIM  |                                                     | F                 |
| <b>Buderim North</b>        | Lakeshore Community Church of Christ Ha                       | all, 1 Lakeshore Avenue, BUDERIM                    | F                 |
| <b>Buderim Pines</b>        | Gumnuts Childcare Centre, 58-60 Buderim                       | n Pines Drive, BUDERIM                              | F                 |
| <b>Buderim South</b>        | Fusion Alcooringa Centre, 176 Ballinger Ro                    | pad, BUDERIM                                        | F                 |
| Forest Glen                 | Sunshine Coast Grammar School, 372 Mon                        | ns Road, FOREST GLEN                                | Α                 |
| Immanuel                    | Immanuel Lutheran College, 126 Wises Ro                       | ad, BUDERIM                                         | А                 |
| Kawana Waters               | Kawana Waters State College - Innovation                      | Hall, Sportsmans Parade, BOKARINA                   | F                 |
| Maroochydore                | Millwell Road Community Centre, 11 Mills                      | vell Road East, MAROOCHYDORE                        | F                 |
| Minyama                     | Early Learning Centre, 2 Jarrah Street, MIN                   | NYAMA                                               | F                 |
| Mooloolaba                  | Mooloolaba State School, 15 Meta Street,                      | MOOLOOLABA                                          | А                 |
| <b>Mountain Creek</b>       | Mountain Creek State School, Lady Musgr                       | ave Drive, MOUNTAIN CREEK                           | F                 |
| <b>Mountain Creek South</b> | Brightwater State School, 20 Dianella Driv                    | e, MOUNTAIN CREEK                                   | А                 |
| Sippy Downs                 | Siena Catholic College, 60 Sippy Downs Dr                     | ive, SIPPY DOWNS                                    | F                 |
| Warana                      | Life Church, 6 Kawana Island Boulevard, V                     | VARANA                                              | F                 |