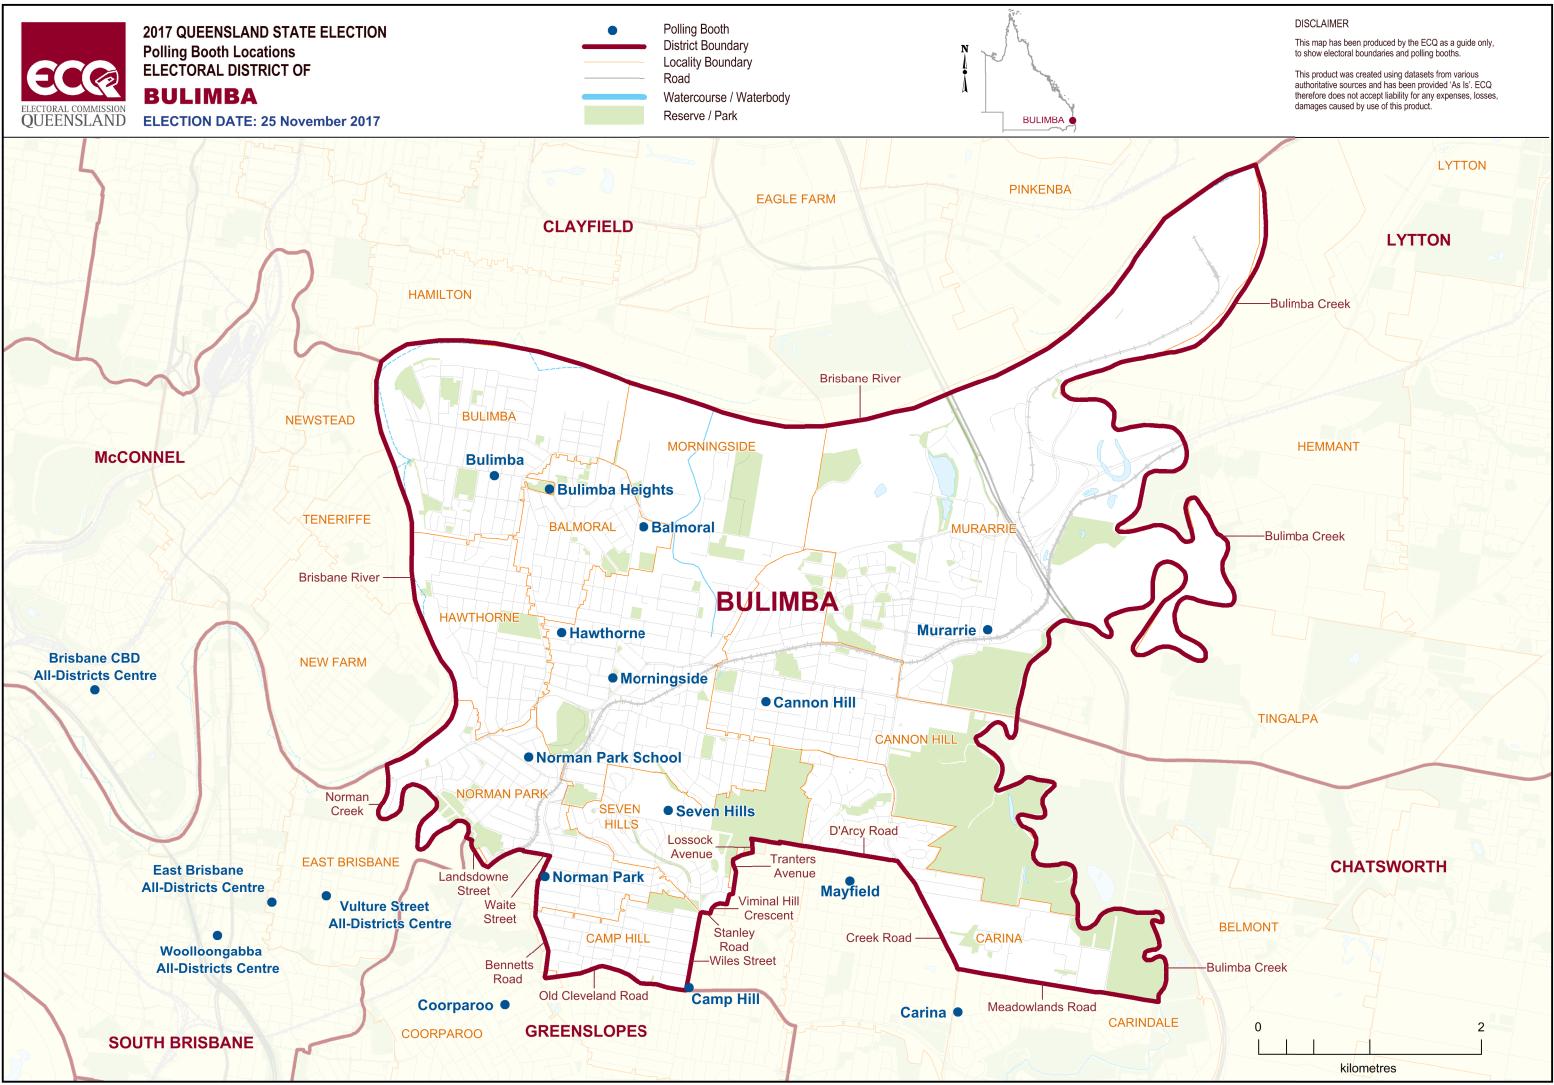

#### **ELECTORAL DISTRICT OF BULIMBA**

| Polling Booth Name | Polling Booth Address                                     | <b>Opening Hours:</b> Saturday, 25 November 2017 (8am-6pm) | Wheelchair Access |
|--------------------|-----------------------------------------------------------|------------------------------------------------------------|-------------------|
| Balmoral           | Balmoral State High School, 259 Thynne Road, MORNINGSIDE  |                                                            |                   |
| Bulimba            | St Johns Anglican Church Hall, 171 Oxford Street, BULIMBA |                                                            | F                 |
| Bulimba Heights    | Bulimba State School, 271 Oxford Street, BULIMBA          |                                                            |                   |
| Camp Hill          | School of Arts Hall, cnr Old Cleveland Ro                 | d and Wiles Street, CAMP HILL                              | F                 |
| Cannon Hill        | Oliver Plunket Centre, 17 Beauvardia St                   | reet, CANNON HILL                                          | F                 |
| Carina             | Carina State School, 1413 Creek Road (a                   | access via Cuthred Street), CARINA                         | F                 |
| Coorparoo          | Coorparoo State School, 327 Old Clevel                    | and Road, COORPAROO                                        | А                 |
| Hawthorne          | Morningside State School, Pashen Stree                    | et, MORNINGSIDE                                            | А                 |
| Mayfield           | Mayfield State School, 37 Paget Street,                   | CARINA                                                     | А                 |
| Morningside        | Uniting Church Hall, 43 Thynne Road, N                    | IORNINGSIDE                                                | F                 |
| Murarrie           | Memorial Hall, 10 Queensport Road, M                      | URARRIE                                                    | А                 |
| Norman Park        | Uniting Church Hall, Cnr Bennetts Rd &                    | McIlwraith Avenue, NORMAN PARK                             | F                 |
| Norman Park School | Norman Park State School, 53 Hipwood                      | Street, NORMAN PARK                                        | А                 |
| Seven Hills        | Seven Hills State School, 152 D'Arcy Roa                  | ad, SEVEN HILLS                                            | А                 |