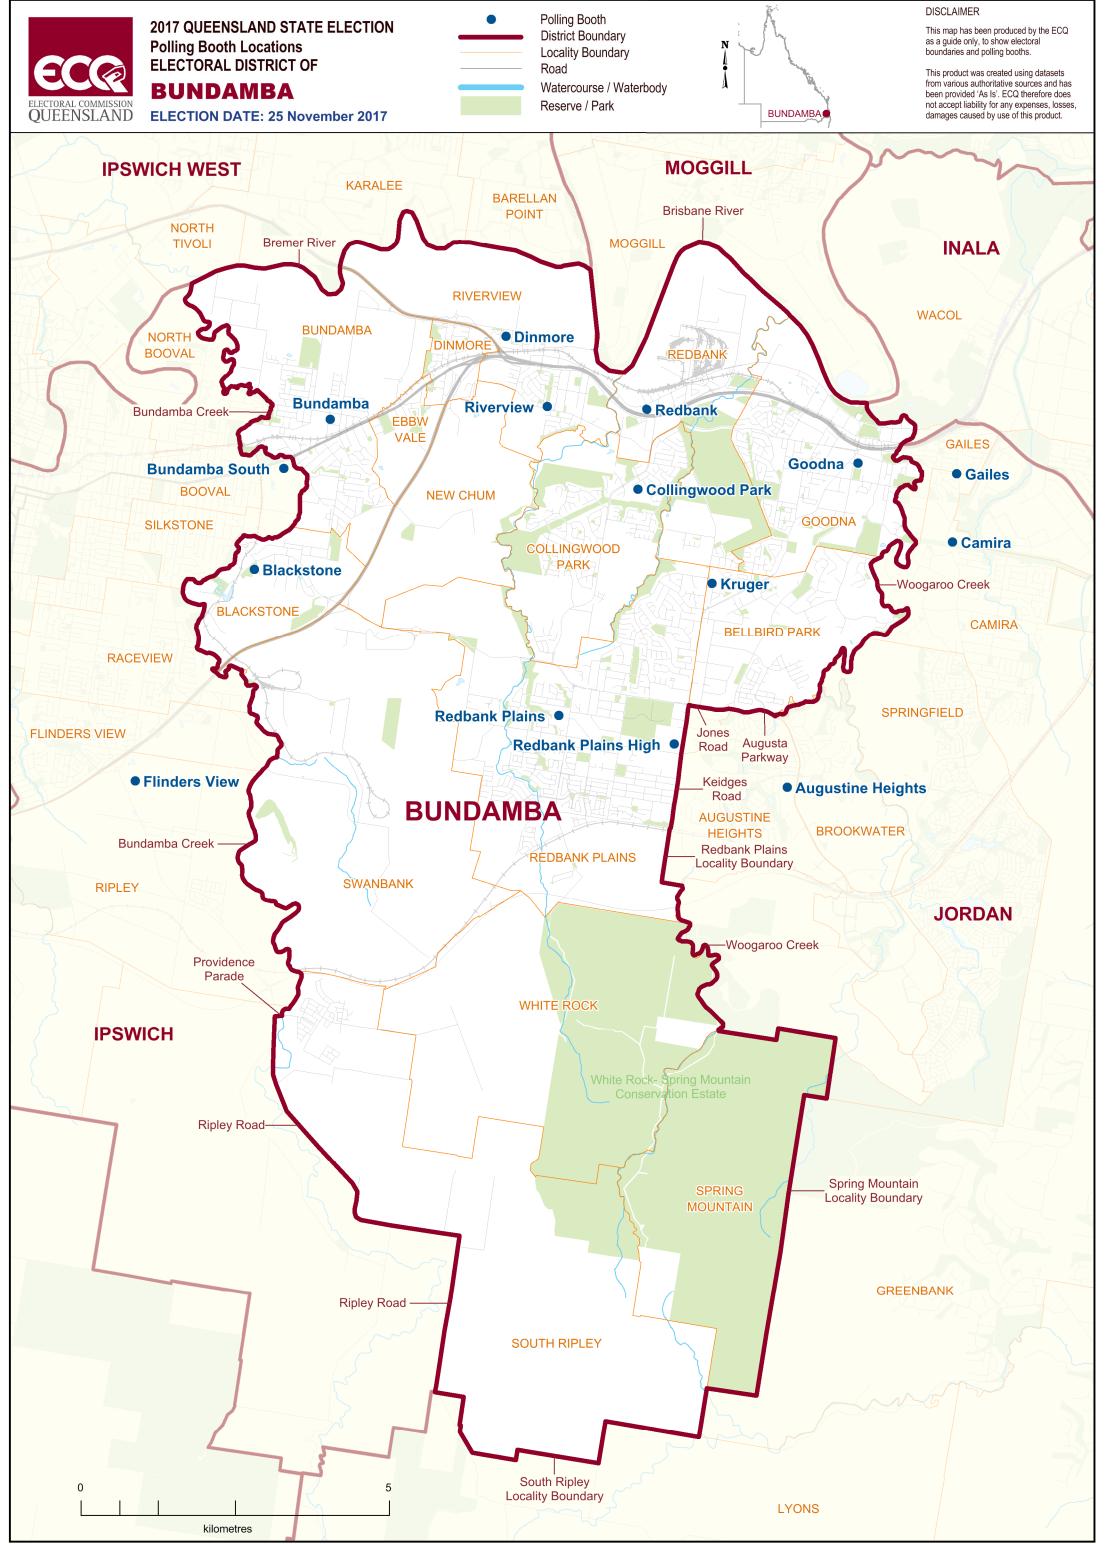

## **Polling Booth Locations**

## **ELECTORAL DISTRICT OF BUNDAMBA**

| Polling Booth Name         | Polling Booth Address                                          | Opening Hours: Saturday, 25 November 2017 (8am-6pm) | Wheelchair Access |
|----------------------------|----------------------------------------------------------------|-----------------------------------------------------|-------------------|
| Augustine Heights          | St Augustine's College, St Augustines Drive, AUGUSTINE HEIGHTS |                                                     | А                 |
| Blackstone                 | Blackstone Hall, 9 Mary Street, BLACKSTONE                     |                                                     |                   |
| Bundamba                   | Oasis Church of Christ, 25 Byrne Street, BUNDAMBA              |                                                     | А                 |
| <b>Bundamba South</b>      | Bundamba State School Hall, 221 Brisbane Road, BUNDAMBA        |                                                     | Α                 |
| Camira                     | Camira State School Hall, Old Logan Road, G                    | CAMIRA                                              | F                 |
| <b>Collingwood Park</b>    | Collingwood Park State School Hall, Burrel S                   | Street, COLLINGWOOD PARK                            | Α                 |
| Dinmore                    | West Moreton Darts Association, 66 Riverv                      | iew Road, RIVERVIEW                                 | F                 |
| Flinders View              | Cityhope Church, 332 Ripley Road, FLINDER                      | S VIEW                                              | F                 |
| Gailes                     | Karate Hall, 83 Old Logan Road, GAILES                         |                                                     | А                 |
| Goodna                     | St Francis Xavier School Hall, Church Street,                  | GOODNA                                              | F                 |
| Kruger                     | Kruger State School Hall, Kruger Parade, BE                    | LLBIRD PARK                                         | F                 |
| Redbank                    | Redbank Pre-School, 19 Brisbane Road, REDBANK                  |                                                     |                   |
| Redbank Plains             | Redbank Plains State School Hall, 39 - 53 Sc                   | hool Road, REDBANK PLAINS                           | А                 |
| <b>Redbank Plains High</b> | Redbank Plains State High School, Performi                     | ng Arts Hall, Willow Road, REDBANK PLAINS           | F                 |
| Riverview                  | Riverview Community Centre, 138 Old Ipsw                       | ich Road, RIVERVIEW                                 | F                 |