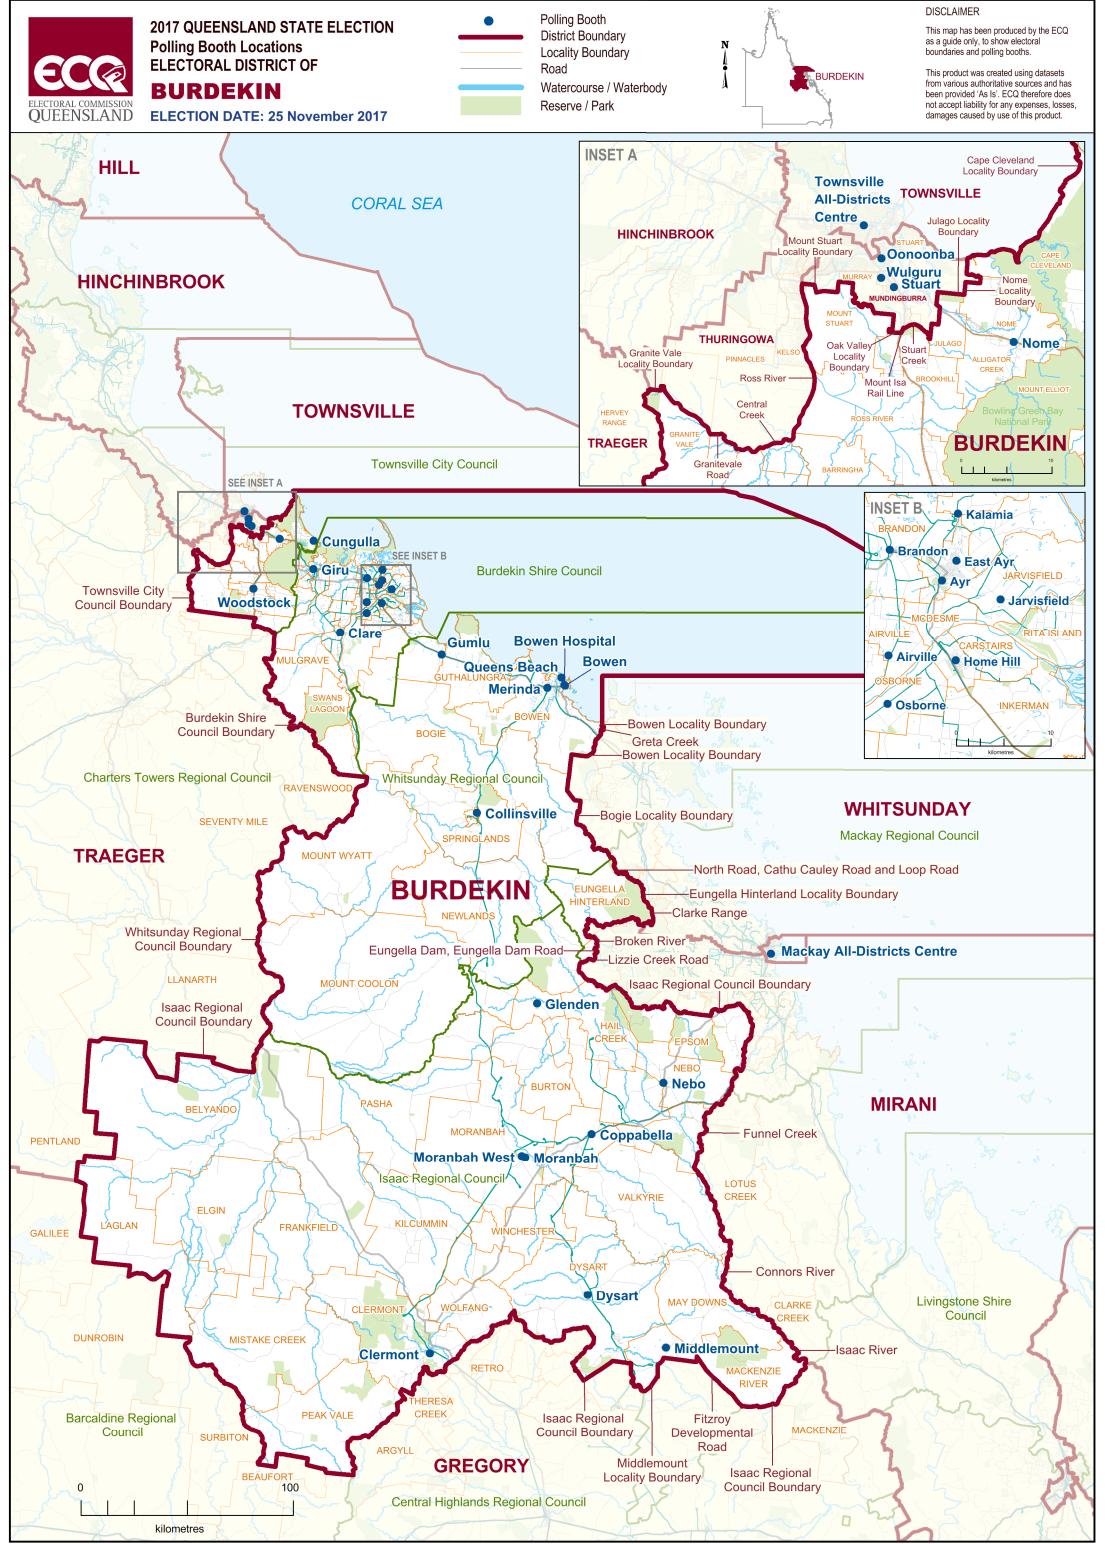

## **Polling Booth Locations**

## **ELECTORAL DISTRICT OF BURDEKIN**

| Polling Booth Name    | Polling Booth Address                                                             | Opening Hours: Saturday, 25 November 2017 (8am-6pm) | Wheelchair Access |
|-----------------------|-----------------------------------------------------------------------------------|-----------------------------------------------------|-------------------|
| Airville              | Airville State School, 920 Old Clare Road, AIRVILLE                               |                                                     |                   |
| Ayr                   | PCYC, 164 MacMillan Street, AYR                                                   |                                                     |                   |
| Bowen                 | Bowen State School Hall, 27 Poole Street, BOWEN                                   |                                                     | F                 |
| <b>Bowen Hospital</b> | Hospital, 61-65 Gregory Street, BOWEN                                             |                                                     | F                 |
| Brandon               | Brandon State School, 2-20 Drysdale Street, BRANDON                               |                                                     | Α                 |
| Clare                 | Clare State School, Larkin Street, CLAREDALE                                      |                                                     |                   |
| Clermont              | Clermont State School, Francis Street, CLERMONT                                   |                                                     |                   |
| Collinsville          | Collinsville State School Parade Room, Hamilton Street, COLLINSVILLE              |                                                     |                   |
| Coppabella            | Coppabella State School, Mathieson Street, COPPABELLA A                           |                                                     |                   |
| Cungulla              | Community Hall, Frank Randell Drive, CUNGULLA A                                   |                                                     |                   |
| Dysart                | Dysart State School, 4 Garnham Drive, DYSART                                      |                                                     |                   |
| East Ayr              | East Ayr State School, 43 Ross Stree                                              | t, AYR                                              | Α                 |
| Giru                  | CWA Hall, 9 Carey Street, GIRU                                                    |                                                     | F                 |
| Glenden               | Glenden State School, Gillham Terrace, GLENDEN                                    |                                                     | Α                 |
| Gumlu                 | Gumlu State School, De Salis Street,                                              | GUMLU                                               |                   |
| Home Hill             | St Colman's School, 94 - 100 Eleven                                               | th Avenue, HOME HILL                                | F                 |
| Jarvisfield           | Jarvisfield State School, 516 Rita Isla                                           | and Road, JARVISFIELD                               |                   |
| Kalamia               | Kalamia State School, Lillesmere Road, AYR                                        |                                                     |                   |
| Merinda               | Merinda State School, Bergl Street,                                               | MERINDA                                             | А                 |
| Middlemount           | Community School, James Randell [                                                 | Drive, MIDDLEMOUNT                                  | Α                 |
| Moranbah              | Moranbah East State School, 4 Willi                                               | ams Street, MORANBAH                                | А                 |
| Moranbah West         | Moranbah Community Centre, Bato                                                   | helor Parade, MORANBAH                              | Α                 |
| Nebo                  | Nebo State School, 34 Oxford Stree                                                | t, NEBO                                             | F                 |
| Nome                  | Bush Fire Brigade Hall, 2 Alligator Creek Road, NOME                              |                                                     | Α                 |
| Oonoonba              | Oonoonba State School, 83 Fairfield Waters Drive, OONOONBA                        |                                                     | А                 |
| Osborne               | Osborne State School, Cnr Home Hill-Kirknie Rd & Osborne Rd, HOME HILL (UP RIVER) |                                                     | F                 |
| Queens Beach          | Queens Beach State School, 39 Tracey Street, QUEENS BEACH                         |                                                     | А                 |
| Stuart                | Guppy's Early Childcare Centre, 353 Stuart Drive, STUART                          |                                                     |                   |
| Woodstock             | Woodstock State School, Woodstock Avenue, WOODSTOCK                               |                                                     | F                 |
| Wulguru               | Wulguru State School, Edison Street, WULGURU                                      |                                                     |                   |