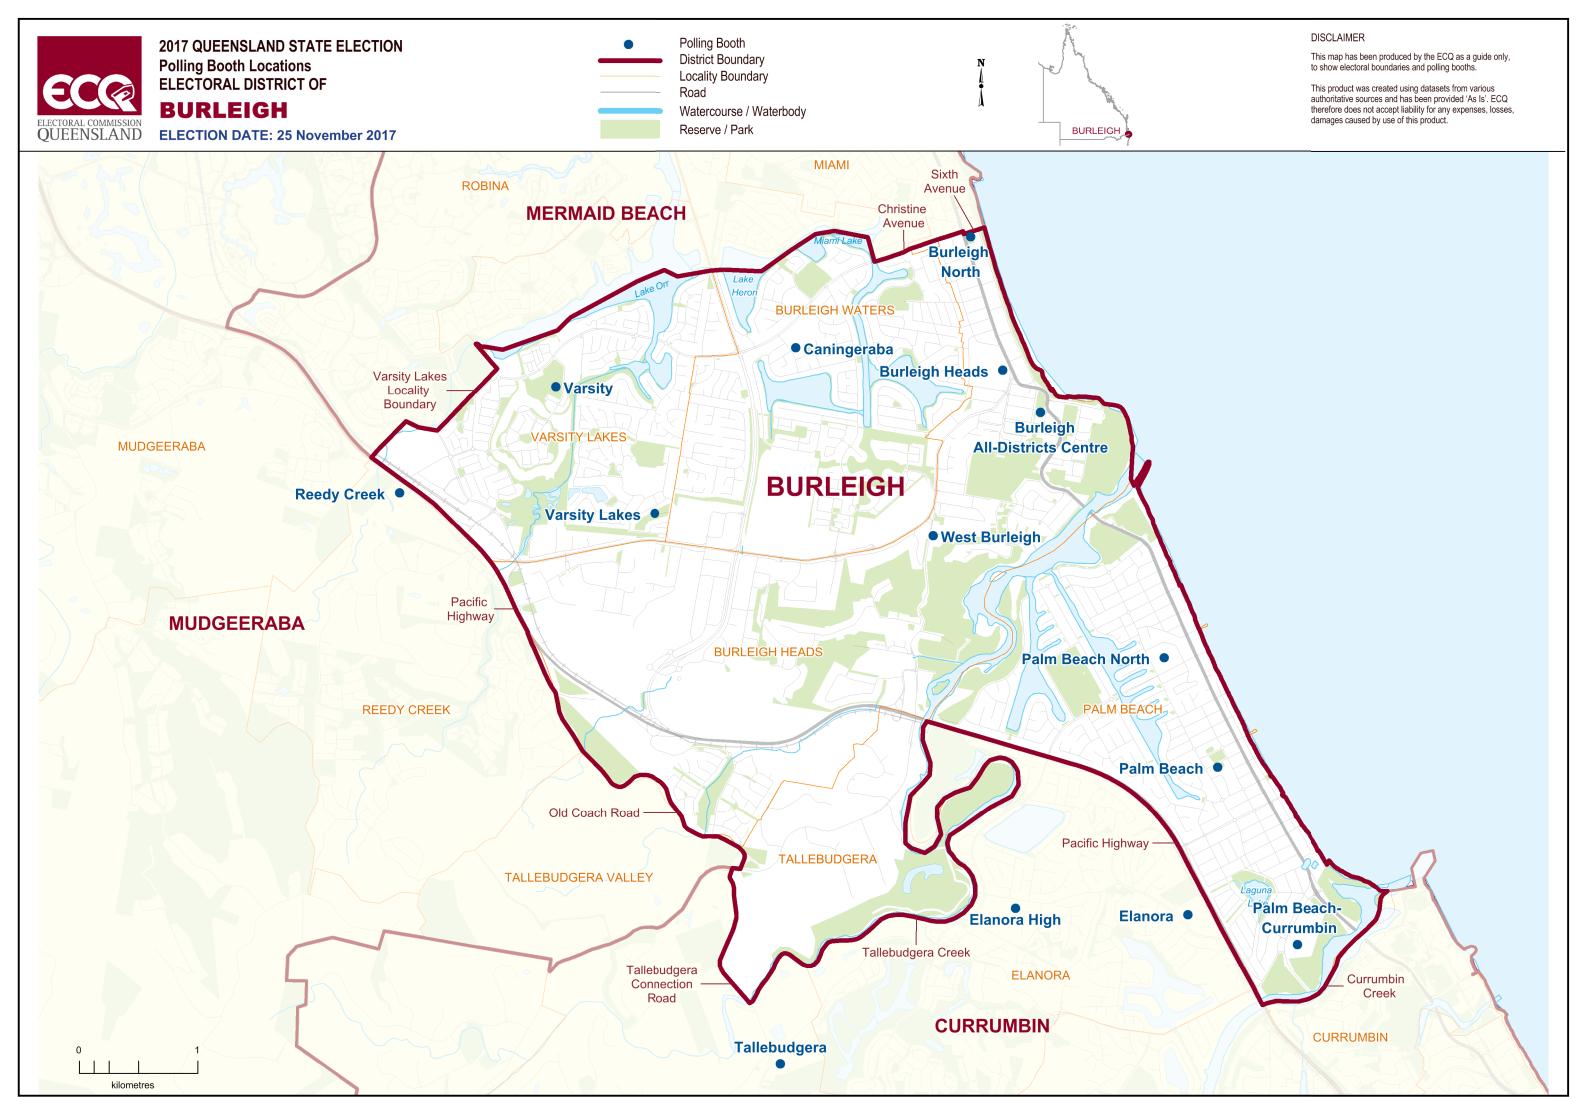

## **Polling Booth Locations**

## **ELECTORAL DISTRICT OF BURLEIGH**

| Polling Booth Name    | Polling Booth Address                                                 | Opening Hours: Saturday, 25 November 2017 (8am-6pm) | Wheelchair Access |
|-----------------------|-----------------------------------------------------------------------|-----------------------------------------------------|-------------------|
| Burleigh Heads        | Burleigh Heads State School, Lower Gold Coast Highway, BURLEIGH HEADS |                                                     | F                 |
| <b>Burleigh North</b> | RSL Hall, Sixth Avenue, BURLEIGH HEADS                                |                                                     | А                 |
| Caningeraba           | Caningeraba State School, Whistler Drive, BURLEIGH WATERS             |                                                     | F                 |
| Elanora               | Elanora State School, K P McGrath Drive, ELANORA                      |                                                     | F                 |
| Elanora High          | Elanora State High School, Avocado Street, ELANORA                    |                                                     | F                 |
| Palm Beach            | Share-N-Care Centre, Tenth Avenue, PALM                               | BEACH                                               | F                 |
| Palm Beach North      | Palm Beach State School, Nineteenth Aven                              | ue, PALM BEACH                                      | А                 |
| Palm Beach-Currumbin  | Palm Beach-Currumbin State High School, Thrower Drive, PALM BEACH     |                                                     | А                 |
| Reedy Creek           | Kings Christian Centre, 68 Gemvale Road, F                            | REEDY CREEK                                         |                   |
| Tallebudgera          | Tallebudgera State School, 492 Guineas Cre                            | eek Road, TALLEBUDGERA                              | F                 |
| Varsity               | Varsity State College, Christine Avenue, VA                           | RSITY LAKES                                         | F                 |
| Varsity Lakes         | Community Centre, (Off Mattocks Road) Ly                              | n Muller Lane, VARSITY LAKES                        | F                 |
| West Burleigh         | Church of Christ, 174 West Burleigh Road,                             | WEST BURLEIGH                                       | А                 |