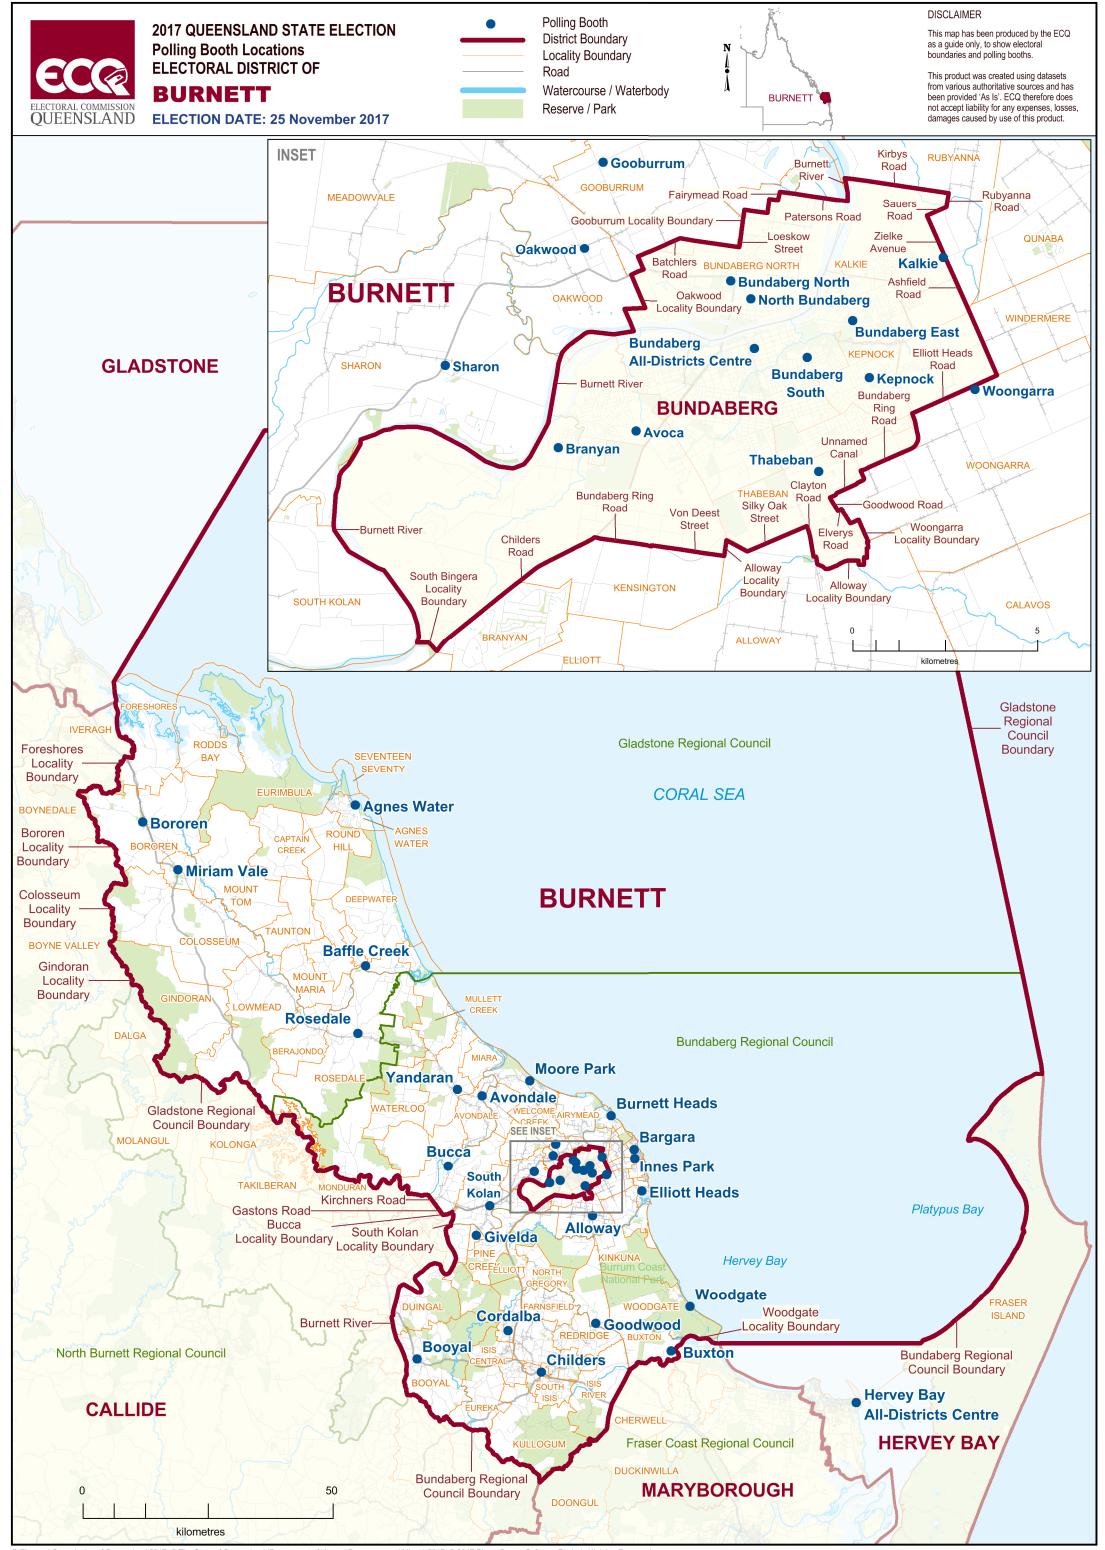

## **Polling Booth Locations**

## **ELECTORAL DISTRICT OF BURNETT**

| Polling Booth Name     | Polling Booth Address                                               | Opening Hours: Saturday, 25 November 2017 (8am-6pm) | Wheelchair Access |
|------------------------|---------------------------------------------------------------------|-----------------------------------------------------|-------------------|
| Agnes Water            | Agnes Water State School, 1 Don                                     | ohue Drive, AGNES WATER                             | А                 |
| Alloway                | Alloway State School, 4334 Goodwood Road, ALLOWAY                   |                                                     |                   |
| Avoca                  | Churches of Christ, 76 Twyford Street, AVOCA                        |                                                     | А                 |
| Avondale               | Avondale State School, Avondale Road, AVONDALE                      |                                                     | F                 |
| Baffle Creek           | Wartburg State School, Coast Road, BAFFLE CREEK                     |                                                     | F                 |
| Bargara                | Cultural Centre, 160 Hughes Road, BARGARA                           |                                                     | F                 |
| Booyal                 | Booyal Central State School, 31620 Bruce Highway, BOOYAL            |                                                     | F                 |
| Bororen                | Bororen State School, 1 Kent Street, BOROREN                        |                                                     | Α                 |
| Branyan                | Branyan Road State School, Branyan Drive, BUNDABERG                 |                                                     |                   |
| Bucca                  | Hall, 28 Longs Road, BUCCA F                                        |                                                     |                   |
| <b>Bundaberg East</b>  | Bundaberg East State School, 33 Scotland Street, BUNDABERG EAST     |                                                     | F                 |
| <b>Bundaberg North</b> | Bundaberg North State School, Mt Perry Road, BUNDABERG NORTH        |                                                     | F                 |
| <b>Bundaberg South</b> | Bundaberg South State School, Walla Street, BUNDABERG               |                                                     | А                 |
| <b>Burnett Heads</b>   | Burnett Heads State School, Burnett Heads Road, BURNETT HEADS       |                                                     | А                 |
| Buxton                 | Community Hall, 49 Powers Street, BUXTON                            |                                                     | А                 |
| Childers               | Isis District State High School, 22 North Street, CHILDERS          |                                                     | А                 |
| Cordalba               | Cordalba State School, Cemetery Road, CORDALBA                      |                                                     | F                 |
| Elliott Heads          | Elliott Heads State School, 143 Breusch Road, ELLIOTT HEADS         |                                                     | F                 |
| Givelda                | Givelda State School, 754 Pine Creek Road, GIVELDA                  |                                                     | F                 |
| Gooburrum              | Gooburrum State School, 14 Gooburrum Road, GOOBURRUM                |                                                     | F                 |
| Goodwood               | Goodwood State School, 1802 Goodwood Road, GOODWOOD                 |                                                     | А                 |
| Innes Park             | Coral Coast Baptist Church, 596 Windermere Road, INNES PARK NORTH   |                                                     | А                 |
| Kalkie                 | Kalkie State School, Bargara Road, KALKIE                           |                                                     | А                 |
| Kepnock                | Kepnock State High School, Kepnock Road, BUNDABERG                  |                                                     | А                 |
| Miriam Vale            | Miriam Vale State School, 15 Roe Street, MIRIAM VALE                |                                                     | F                 |
| Moore Park             | Moore Park State School, 14 Murdochs Linking Road, MOORE PARK BEACH |                                                     | А                 |
| North Bundaberg        | Progress Hall, Cnr Queen & Gavegan Streets, BUNDABERG NORTH         |                                                     | F                 |
| Oakwood                | Oakwood State School, Oakwood School Road, OAKWOOD                  |                                                     | F                 |
| Rosedale               | Rosedale State School, 21 James Street, ROSEDALE                    |                                                     | F                 |
| Sharon                 | Sharon State School, 18 Sharon School Road, SHARON                  |                                                     | Α                 |
| South Kolan            | Kolan South State School, 2297 Gin Gin Road, SOUTH KOLAN            |                                                     | А                 |
| Thabeban               | Thabeban State School, 270 Goodwood Road, THABEBAN                  |                                                     | А                 |
| Woodgate               | Community Hall, Esplanade, WOODGATE                                 |                                                     | А                 |
| Woongarra              | Woongarra State School, 468 Elliott Heads Road, BUNDABERG           |                                                     | F                 |
| Yandaran               | Yandaran State School, School Lane, YANDARAN                        |                                                     | F                 |