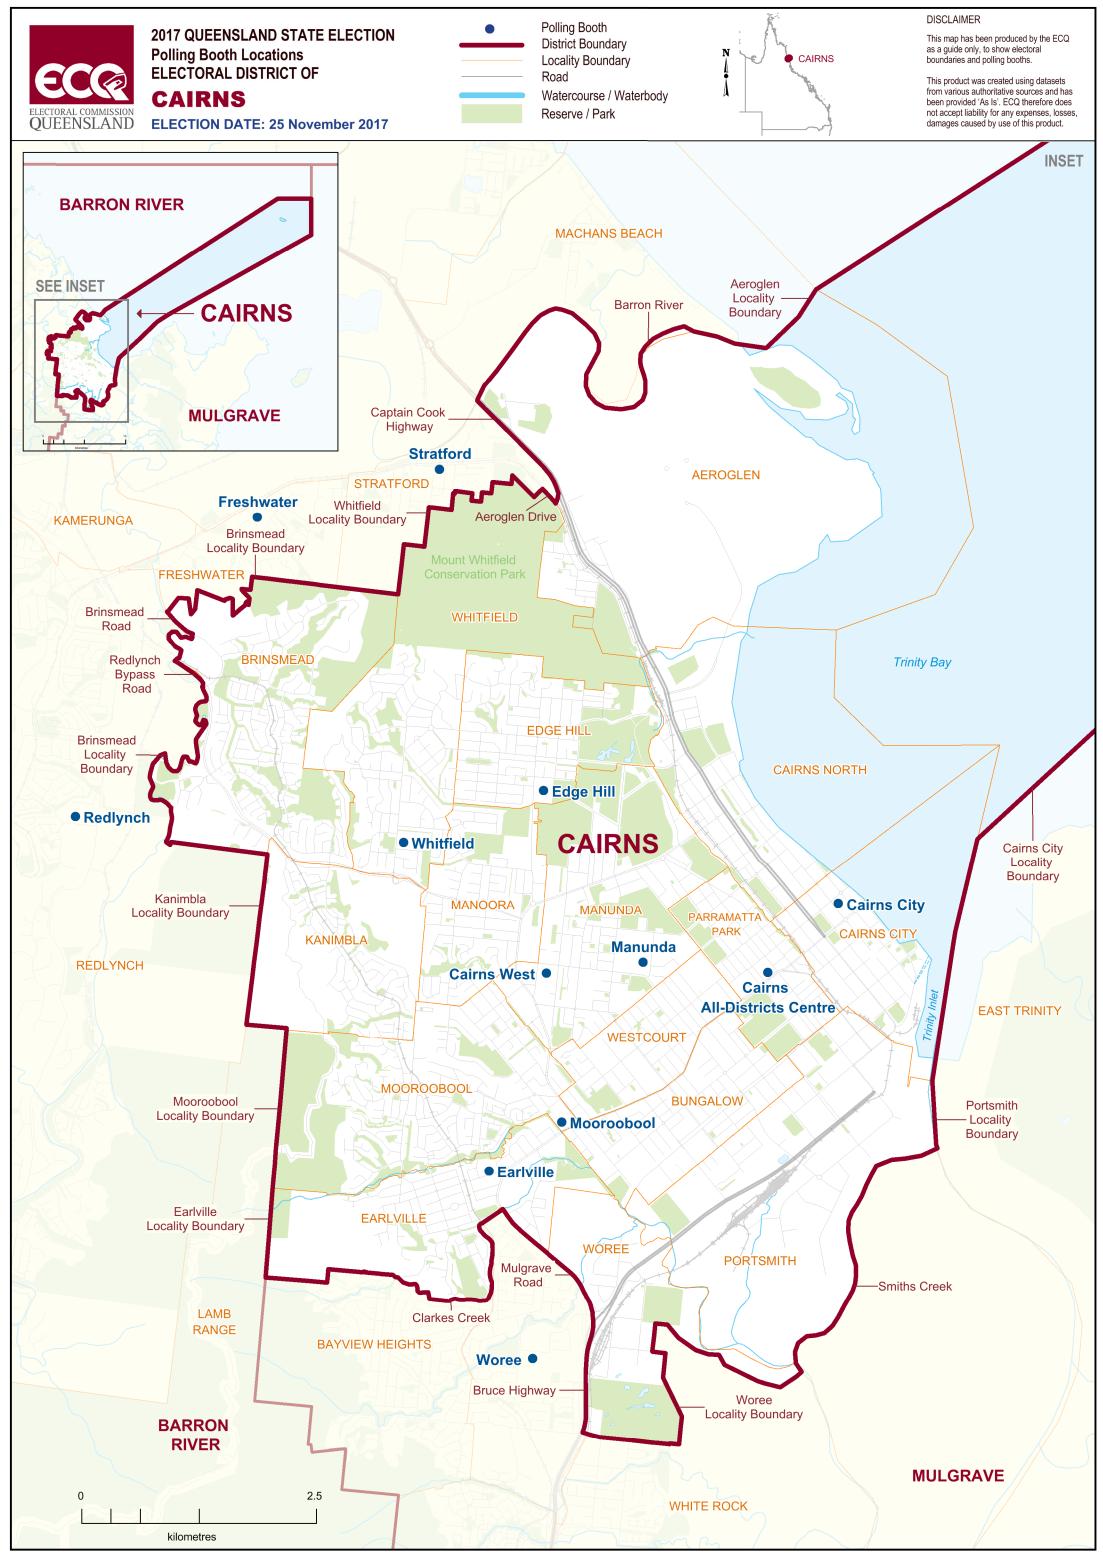

## **ELECTORAL DISTRICT OF CAIRNS**

| Polling Booth Name | Polling Booth Address                                            | <b>Opening Hours:</b> Saturday, 25 November 2017 (8am-6pm) | Wheelchair Access |
|--------------------|------------------------------------------------------------------|------------------------------------------------------------|-------------------|
| Cairns City        | St Monica's College, Lake Street, CAIRNS CITY                    |                                                            | F                 |
| Cairns West        | Cairns West State School, Mayers Street, MANUNDA                 |                                                            | А                 |
| Earlville          | Our Lady Help of Christians School, 18 Balaclava Road, EARLVILLE |                                                            | F                 |
| Edge Hill          | Edge Hill State School, 254 Pease Street, EDGE HILL              |                                                            | F                 |
| Freshwater         | Freshwater State School, 10 Corkill Street, FRESHWATER           |                                                            | F                 |
| Manunda            | Trinity Bay State High School, 26-62 Hoare Street, MANUNDA       |                                                            | F                 |
| Mooroobool         | Balaclava State School, 418 Mulgrave Road, MOOROOBOOL            |                                                            | F                 |
| Redlynch           | Redlynch State College, Jungara Road, RE                         | DLYNCH                                                     | F                 |
| Stratford          | Community Hall, 15 Kamerunga Road, ST                            | RATFORD                                                    | F                 |
| Whitfield          | Whitfield State School, 42 McManus Stre                          | et, WHITFIELD                                              | А                 |
| Woree              | Woree State High School, 42-80 Windarra                          | a Street, WOREE                                            | F                 |