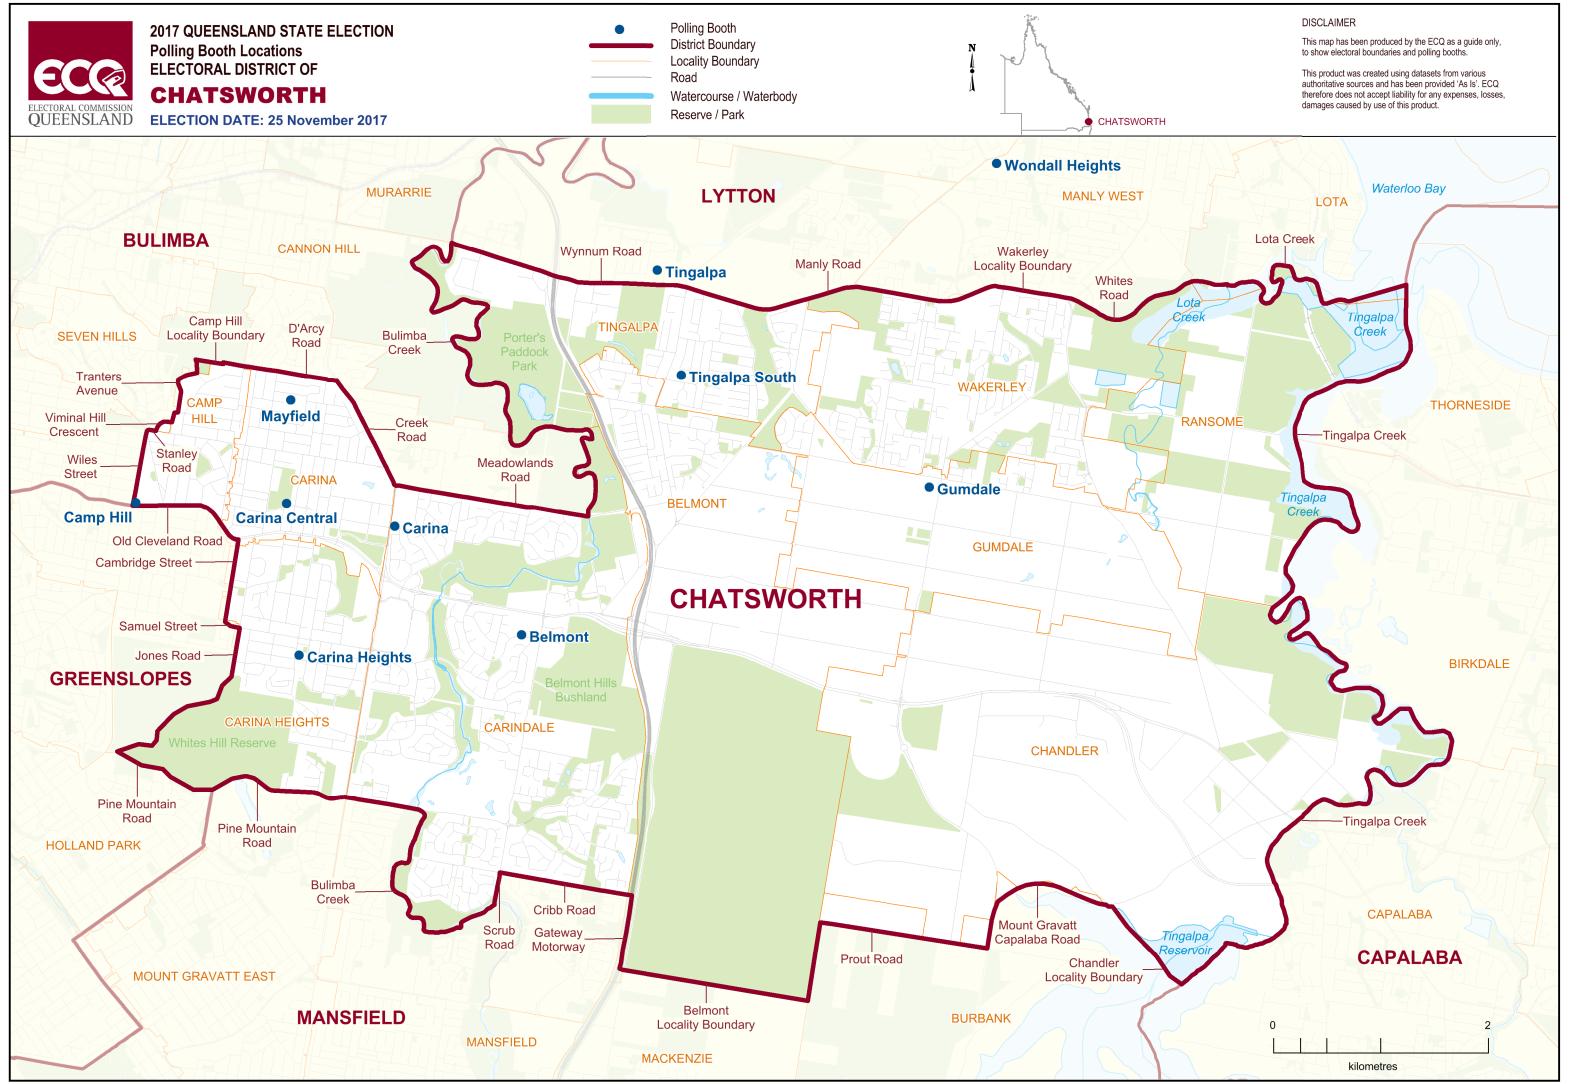

## **Polling Booth Locations**

## **ELECTORAL DISTRICT OF CHATSWORTH**

| Polling Booth Name | Polling Booth Address                                                          | Opening Hours: Saturday, 25 November 2017 (8am-6pm) | Wheelchair Access |
|--------------------|--------------------------------------------------------------------------------|-----------------------------------------------------|-------------------|
| Belmont            | Belmont State School Hall, 1275 Old Cleveland Road, CARINDALE                  |                                                     | F                 |
| Camp Hill          | School of Arts Hall, cnr Old Cleveland Rd and Wiles Street, CAMP HILL          |                                                     | F                 |
| Carina             | Carina State School, 1413 Creek Road (access via Cuthred Street), CARINA       |                                                     | F                 |
| Carina Central     | Carina And Districts Senior Citizens Centre, 1 Edmond Street, CARINA           |                                                     | F                 |
| Carina Heights     | Salvation Army Hall, Cnr Gallipoli Ro                                          | ad & Chataway Streets, CARINA HEIGHTS               | F                 |
| Gumdale            | Gumdale State School, 677 New Cleveland Road (access via Tilley Road), GUMDALE |                                                     | А                 |
| Mayfield           | Mayfield State School, 37 Paget Stre                                           | et, CARINA                                          | А                 |
| Tingalpa           | Tingalpa State School, Tenbar Street                                           | t, TINGALPA                                         | F                 |
| Tingalpa South     | Good Shepherd Lutheran Church Ha                                               | ll, 152 Belmont Road, TINGALPA                      | А                 |
| Wondall Heights    | Wondall Heights State School, 260 V                                            | Vondall Road, MANLY WEST                            | А                 |