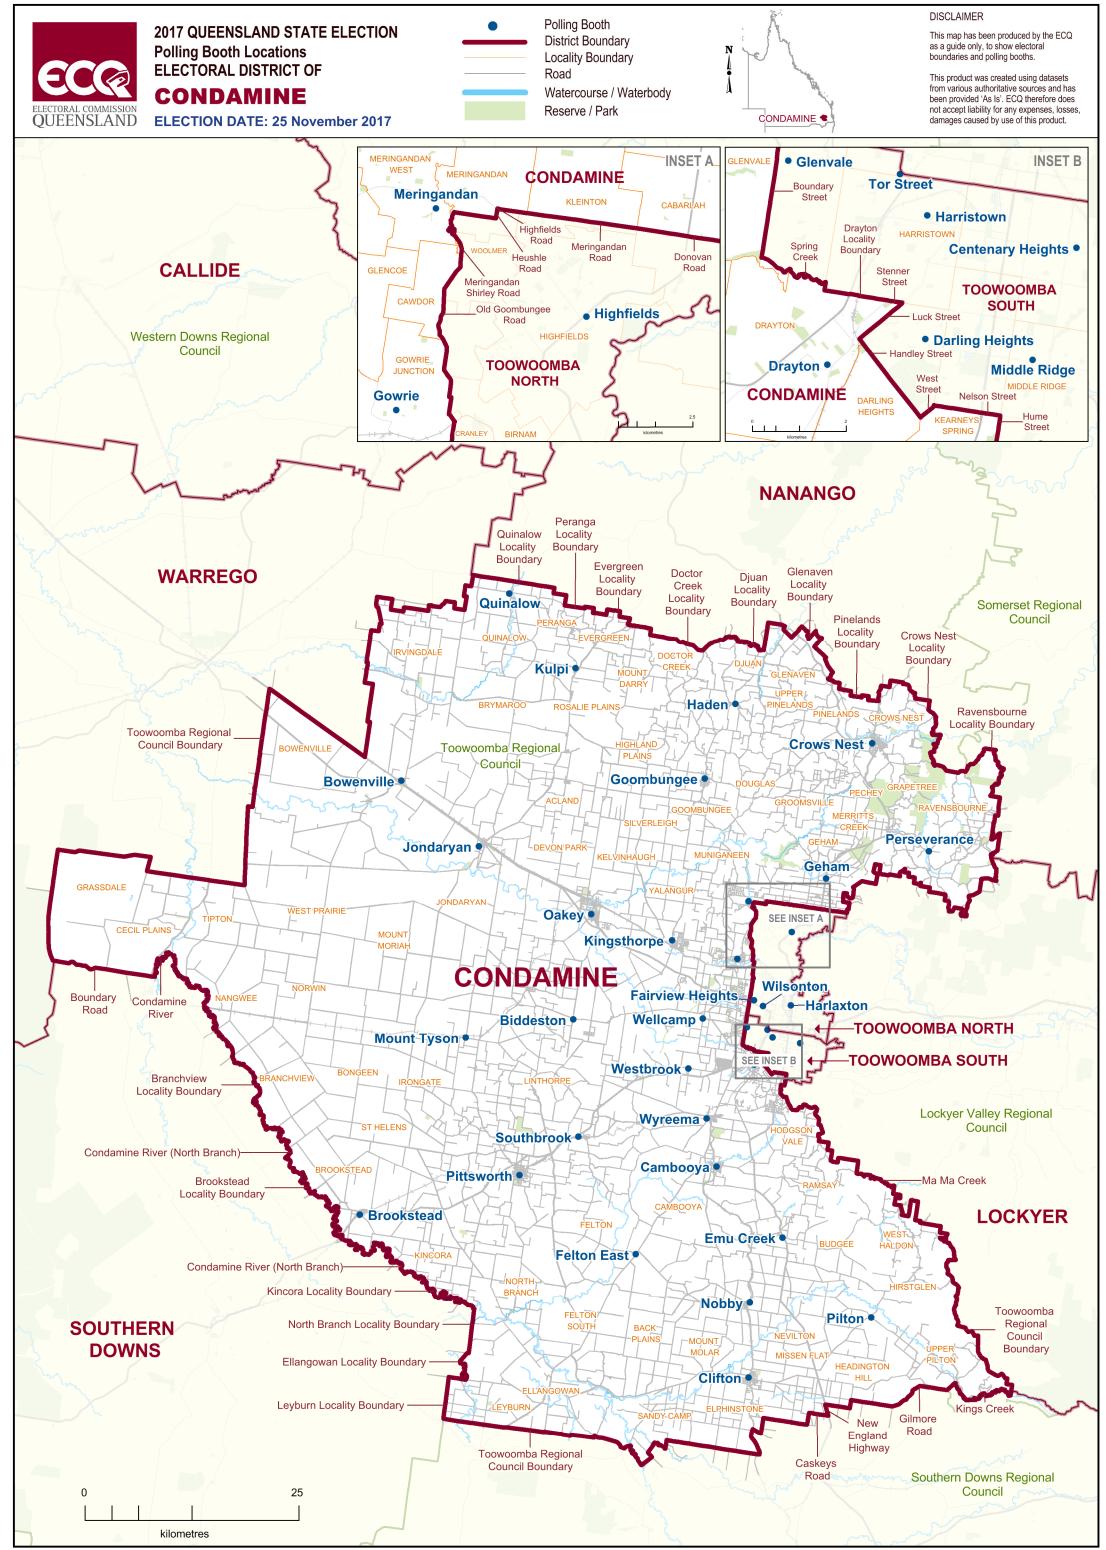

## **ELECTORAL DISTRICT OF CONDAMINE**

| Polling Booth Name | Polling Booth Address                                                                  | <b>Opening Hours:</b> Saturday, 25 November 2017 (8am-6pm) | Wheelchair Access |
|--------------------|----------------------------------------------------------------------------------------|------------------------------------------------------------|-------------------|
| Biddeston          | Biddeston State School, Toowoomba-Cecil Plains Road, BIDDESTON                         |                                                            | F                 |
| Bowenville         | Bowenville State School, 2 Irvingdale Road, BOWENVILLE                                 |                                                            |                   |
| Brookstead         | Brookstead State School, 30 Ware Road, BROOKSTEAD                                      |                                                            |                   |
| Cambooya           | Cambooya State School, Harrow Street, CAMBOOYA                                         |                                                            |                   |
| Centenary Heights  | Centenary Heights State High School Assembly Hall, 60 Ramsay Street, CENTENARY HEIGHTS |                                                            | F                 |
| Clifton            | Clifton State School, 1 Tooth Street, CLIFTON                                          |                                                            |                   |
| Crows Nest         | Crows Nest State School, 1 Littleton Street, CROWS NEST                                |                                                            | А                 |
| Darling Heights    | Darling Heights State School, 45 Wuth Street, TOOWOOMBA                                |                                                            | А                 |
| Drayton            | Drayton State School, Darling Street, DRAYTON                                          |                                                            | А                 |
| Emu Creek          | Emu Creek State School, 14534 New England Highway, GREENMOUNT EAST                     |                                                            |                   |
| Fairview Heights   | Fairview Heights State School, 75 McDougall Street, TOOWOOMBA                          |                                                            | F                 |
| Felton East        | Public Hall, 2775 Toowoomba-Karara Road, FELTON EAST                                   |                                                            |                   |
| Geham              | Geham State School, 9625 New England Highway, GEHAM                                    |                                                            |                   |
| Glenvale           | Glenvale State School, 224 Glenvale Road, TOOWOOMBA                                    |                                                            | А                 |
| Goombungee         | Goombungee State School, 52 Mocatta Street, GOOMBUNGEE                                 |                                                            |                   |
| Gowrie             | Gowrie State School, Old Homebush Road, GOWRIE                                         |                                                            | А                 |
| Haden              | Haden State School, 1520 Haden-Crows Nest Road, HADEN                                  |                                                            | А                 |
| Harlaxton          | Harlaxton State School, 110 Ruthven Street, TOOWOOMBA                                  |                                                            | А                 |
| Harristown         | Harristown State High School, 341 - 367 South Street, TOOWOOMBA                        |                                                            | А                 |
| Highfields         | Highfields State School, New England Highway, HIGHFIELDS                               |                                                            | А                 |
| Jondaryan          | Jondaryan State School, Scott Road, JONDARYAN                                          |                                                            | F                 |
| Kingsthorpe        | Kingsthorpe State School, Goombungee Road, KINGSTHORPE                                 |                                                            | А                 |
| Kulpi              | Kulpi State School, 9 Beckman Street, KULPI                                            |                                                            |                   |
| Meringandan        | Meringandan State School, Shirley Road, MERINGANDAN                                    |                                                            | А                 |
| Middle Ridge       | Middle Ridge State School, 203 S                                                       | pring Street, TOOWOOMBA                                    | А                 |
| Mount Tyson        | Mount Tyson State School, Main Street, MOUNT TYSON                                     |                                                            | F                 |
| Nobby              | Nobby State School, 7 Davenport                                                        | Street, NOBBY                                              | А                 |
| Oakey              | Oakey State High School, 1 Campbell Street, OAKEY                                      |                                                            | А                 |
| Perseverance       | Public Hall, Esk-Hampton Road, PERSEVERANCE                                            |                                                            |                   |
| Pilton             | Pilton State School, 24 Pilton Valley Road, PILTON                                     |                                                            | F                 |
| Pittsworth         | Technology Centre, Hume Street, PITTSWORTH                                             |                                                            | F                 |
| Quinalow           | Quinalow State School, Progress Street, QUINALOW                                       |                                                            |                   |
| Southbrook         | Southbrook Central State School, 1 School Road, SOUTHBROOK                             |                                                            | F                 |
| Tor Street         | Good Shepherd Lutheran Church, Cnr Tor and Karrool Street, TOOWOOMBA                   |                                                            | А                 |
| Wellcamp           | Wellcamp State School Community Hall, 609 Drayton-Wellcamp Road, WELLCAMP              |                                                            | А                 |
| Westbrook          | Bunkers Hill State School, 315 Bunkers Hill School Road, WESTBROOK                     |                                                            | F                 |
| Wilsonton          | Wilsonton State School Hall, Denyer Street, WILSONTON                                  |                                                            | F                 |
| Wyreema            | Wyreema State School, 12 High Street, WYREEMA                                          |                                                            | F                 |