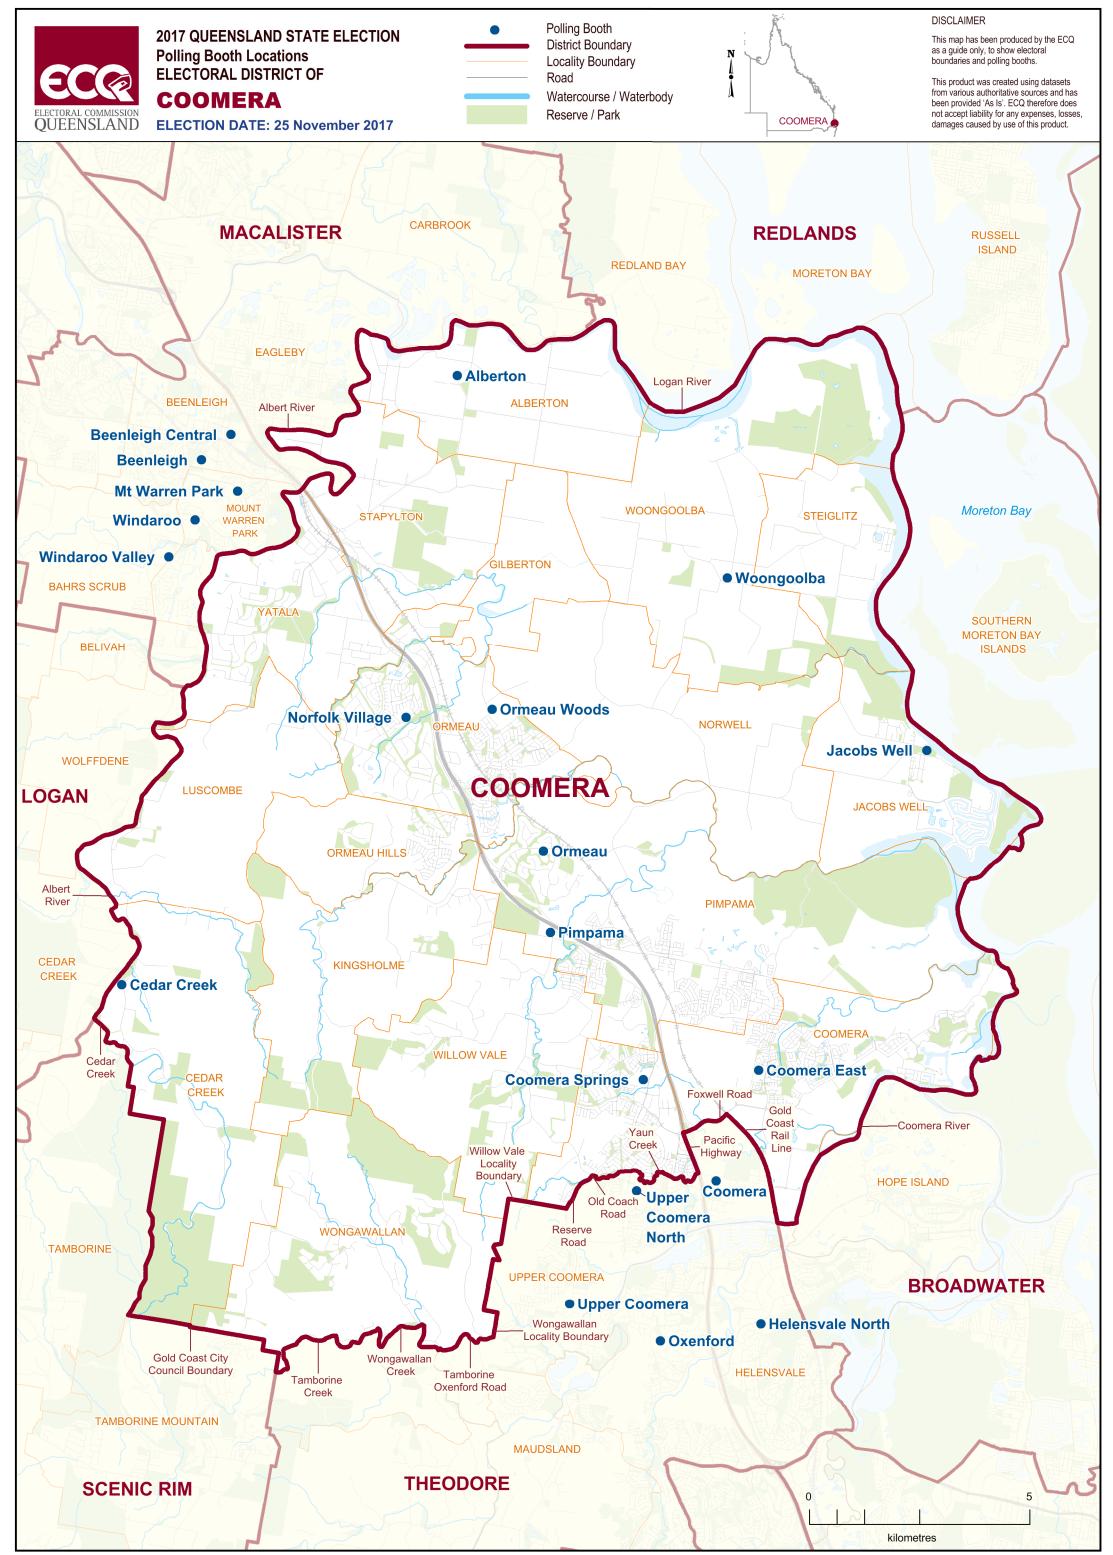

## **ELECTORAL DISTRICT OF COOMERA**

| Polling Booth Name  | Polling Booth Address                                                   | <b>Opening Hours:</b> Saturday, 25 November 2017 (8am-6pm) | Wheelchair Access |
|---------------------|-------------------------------------------------------------------------|------------------------------------------------------------|-------------------|
| Alberton            | St Peter's Lutheran Hall, Alberton Road, ALBERTON                       |                                                            | А                 |
| Beenleigh           | Beenleigh Show Society Hall, James Street, BEENLEIGH                    |                                                            |                   |
| Beenleigh Central   | Beenleigh State High School, Alamein Street, BEENLEIGH                  |                                                            | А                 |
| Cedar Creek         | Cedar Creek State School, Beaudesert-Beenleigh Road, CEDAR CREEK        |                                                            | А                 |
| Coomera             | Coomera State School, Beattie Road, COOMERA                             |                                                            | А                 |
| Coomera East        | Coomera Rivers State School, 81 - 87 Finnegan Way, COOMERA              |                                                            | А                 |
| Coomera Springs     | Coomera Springs State School, Old                                       | Coach Road, UPPER COOMERA                                  | F                 |
| Helensvale North    | Helensvale State High School, Helen                                     | nsvale Road, HELENSVALE                                    | А                 |
| Jacobs Well         | Community Centre, 27 Bay Street, J                                      | IACOBS WELL                                                | А                 |
| Mt Warren Park      | Mount Warren Park State School, 125 Mt Warren Boulevard, MT WARREN PARK |                                                            | А                 |
| Norfolk Village     | Norfolk Village State School, Halfwa                                    | ay Drive, ORMEAU                                           | F                 |
| Ormeau              | Ormeau State School, Mirambeena                                         | Drive, PIMPAMA                                             | А                 |
| Ormeau Woods        | Ormeau Woods State High School,                                         | 148 Goldmine Road, ORMEAU                                  |                   |
| Oxenford            | Oxenford State School, Michigan D                                       | rive, OXENFORD                                             | F                 |
| Pimpama             | Pimpama State School, 9 Hotham C                                        | Creek Road, PIMPAMA                                        | А                 |
| Upper Coomera       | Highland Reserve State School, Res                                      | erve Road, UPPER COOMERA                                   | А                 |
| Upper Coomera North | Upper Coomera State College, 137                                        | Reserve Road, UPPER COOMERA                                | F                 |
| Windaroo            | Windaroo State School, 300 Mt Wa                                        | rren Boulevard, MOUNT WARREN PARK                          | F                 |
| Windaroo Valley     | Windaroo Valley State High School,                                      | 240 Beaudesert-Beenleigh Road, BAHRS SCRUB                 | А                 |
| Woongoolba          | Woongoolba State School, Stapylto                                       | n-Jacobs Well Road, WOONGOOLBA                             | F                 |