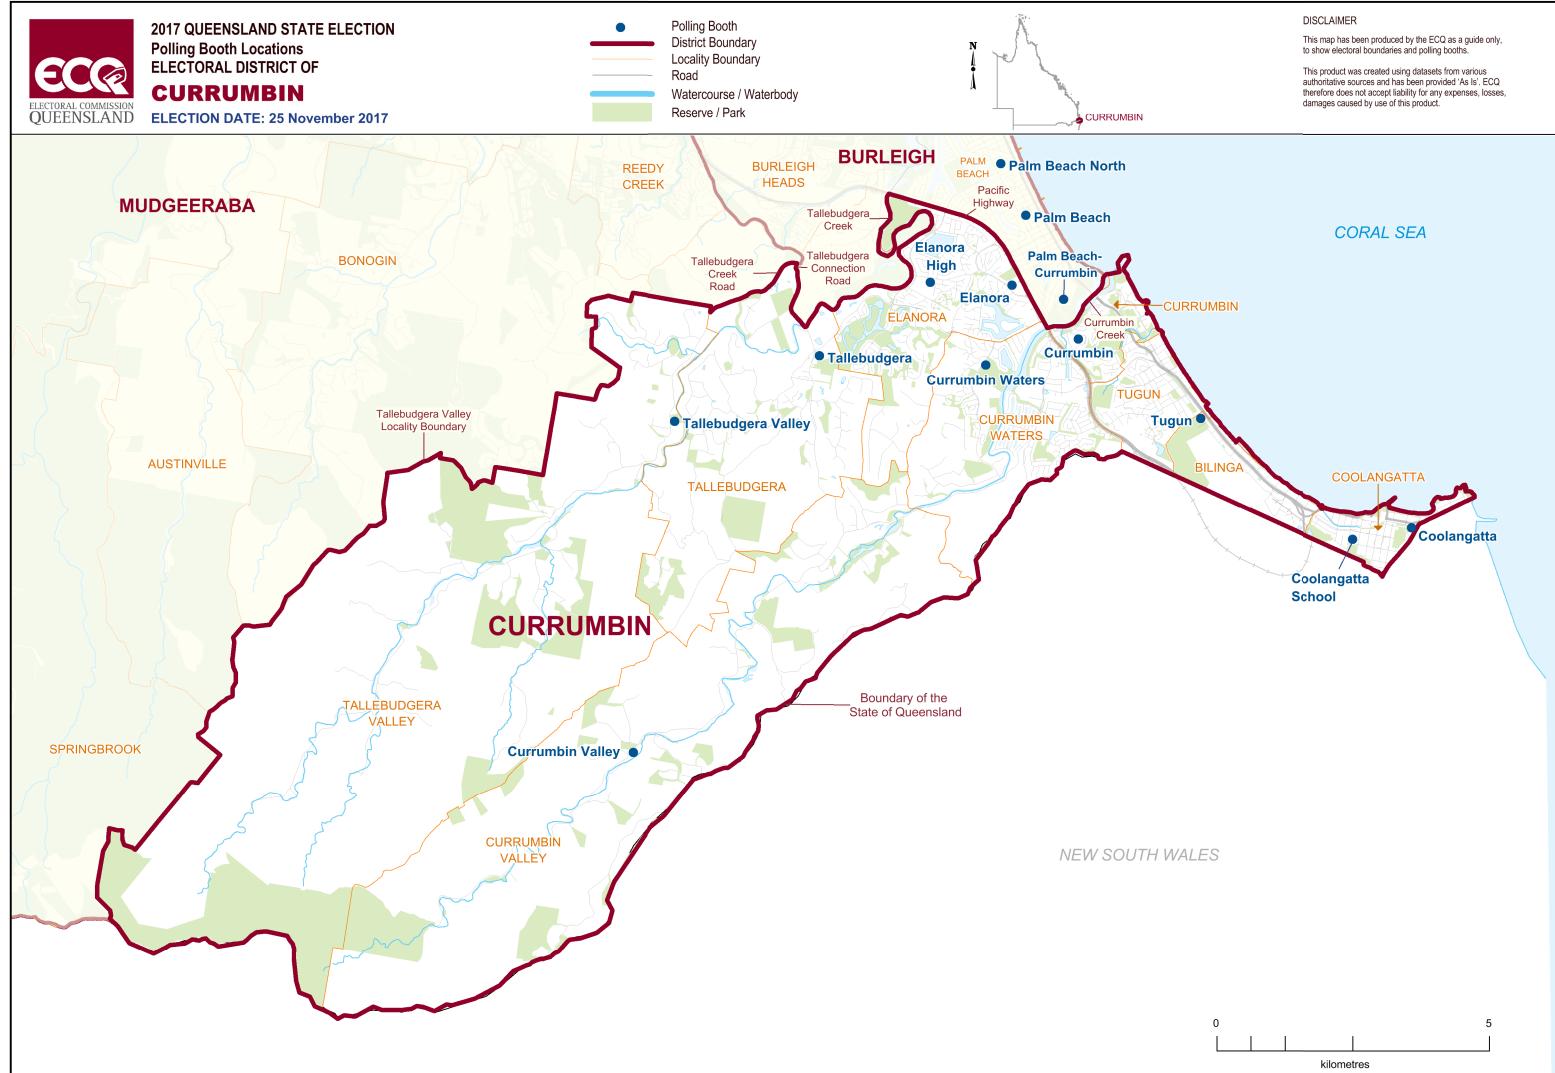

### **ELECTORAL DISTRICT OF CURRUMBIN**

| Polling Booth Name   | Polling Booth Address                                                      | <b>Opening Hours:</b> Saturday, 25 November 2017 (8am-6pm) | Wheelchair Access |
|----------------------|----------------------------------------------------------------------------|------------------------------------------------------------|-------------------|
| Coolangatta          | Senior Citizens Hall, 2 Gerrard Street, COOLANGATTA                        |                                                            | F                 |
| Coolangatta School   | Coolangatta State School, Stapylton Street, KIRRA                          |                                                            |                   |
| Currumbin            | Currumbin State School, Phillip Street, CURRUMBIN                          |                                                            | А                 |
| Currumbin Valley     | Currumbin Valley State School, 1223 Currumbin Creek Road, CURRUMBIN VALLEY |                                                            | F                 |
| Currumbin Waters     | Elanora Community Centre, 26 Galleon Way, CURRUMBIN WATERS                 |                                                            | F                 |
| Elanora              | Elanora State School, K P McGrath Drive,                                   | ELANORA                                                    | F                 |
| Elanora High         | Elanora State High School, Avocado Stree                                   | t, ELANORA                                                 | F                 |
| Palm Beach           | Share-N-Care Centre, Tenth Avenue, PALM BEACH                              |                                                            | F                 |
| Palm Beach North     | Palm Beach State School, Nineteenth Ave                                    | nue, PALM BEACH                                            | А                 |
| Palm Beach-Currumbin | Palm Beach-Currumbin State High School                                     | , Thrower Drive, PALM BEACH                                | А                 |
| Tallebudgera         | Tallebudgera State School, 492 Guineas C                                   | reek Road, TALLEBUDGERA                                    | F                 |
| Tallebudgera Valley  | Community Hall, 611 Tallebudgera Creek                                     | Road, TALLEBUDGERA VALLEY                                  | F                 |
| Tugun                | Village Community Centre, 414 Coolangat                                    | ta Road, TUGUN                                             | F                 |