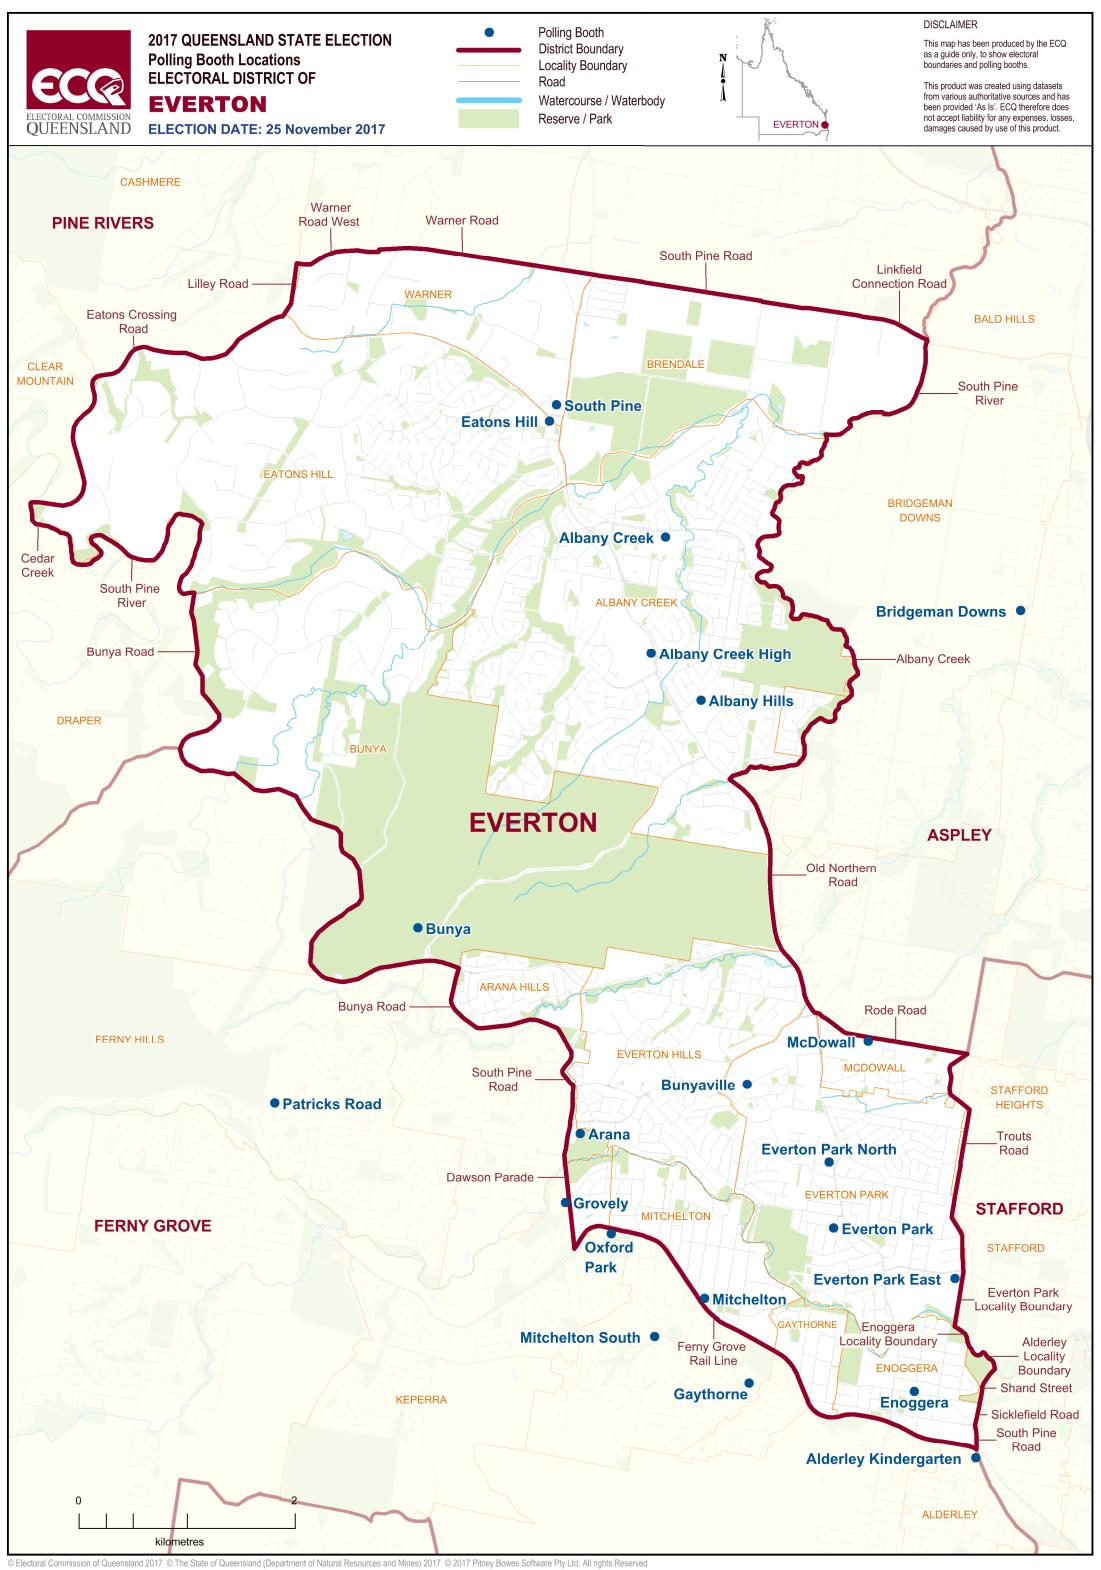

## **Polling Booth Locations**

## **ELECTORAL DISTRICT OF EVERTON**

| Polling Booth Name           | Polling Booth Address                                                                        | Opening Hours: Saturday, 25 November 2017 (8am-6pm) | Wheelchair Access |
|------------------------------|----------------------------------------------------------------------------------------------|-----------------------------------------------------|-------------------|
| Albany Creek                 | Albany Creek State School, 696 Albany Creek Road, ALBANY CREEK                               |                                                     | F                 |
| <b>Albany Creek High</b>     | Albany Creek State High School, 80 Old Northern Road (Cnr Albany Forest Drive), ALBANY CREEK |                                                     | F                 |
| Albany Hills                 | Albany Hills State School, Keong Road, ALBANY CREEK                                          |                                                     | F                 |
| <b>Alderley Kindergarten</b> | Kindergarten, 76 South Pine Road, ALDERLEY                                                   |                                                     | Α                 |
| Arana                        | Hills District PCYC, 135a Olearia Street West, EVERTON HILLS                                 |                                                     |                   |
| <b>Bridgeman Downs</b>       | Anglican Church Hall, 30 Ridley Road, BRIDGEMAN DOWNS                                        |                                                     |                   |
| Bunya                        | Bunya Sports Club, James Drysdale I                                                          | Reserve, BUNYA                                      | А                 |
| Bunyaville                   | Prince of Peace Lutheran College, 20 Rogers Parade, EVERTON HILLS                            |                                                     | Α                 |
| Eatons Hill                  | Eatons Hill State School, Apex Grove                                                         | e, EATONS HILL                                      | F                 |
| Enoggera                     | Enoggera State School, 235 South P                                                           | ne Road, ENOGGERA                                   | Α                 |
| <b>Everton Park</b>          | My Church Brisbane Hall, 36 Baden                                                            | Powell Street, EVERTON PARK                         | F                 |
| <b>Everton Park East</b>     | Everton Park State High School, 624                                                          | Stafford Road, EVERTON PARK                         | Α                 |
| <b>Everton Park North</b>    | Everton Park State School, 1 Deakin                                                          | Street, EVERTON PARK                                | F                 |
| Gaythorne                    | Mitchelton & Districts Senior Citizer                                                        | Centre, 30 Tel-El-Kebir Street, MITCHELTON          | F                 |
| Grovely                      | Grovely State School, 200 Dawson P                                                           | arade, GROVELY                                      | А                 |
| McDowall                     | McDowall State School, 1018 Rode                                                             | Road, MCDOWALL                                      | Α                 |
| Mitchelton                   | Presbyterian Church Hall, Cnr Pasco                                                          | e & Ruby Streets, MITCHELTON                        | F                 |
| Mitchelton South             | Mitchelton State School, 47 Glen Re                                                          | treat Road, MITCHELTON                              |                   |
| Oxford Park                  | Grovely Scout Hall, 170 Blaker Road                                                          | , OXFORD PARK                                       | F                 |
| Patricks Road                | Patricks Road State School, Patricks                                                         | Road, FERNY HILLS                                   | А                 |
| South Pine                   | Community Church, 10 South Pine F                                                            | Road, WARNER                                        | F                 |