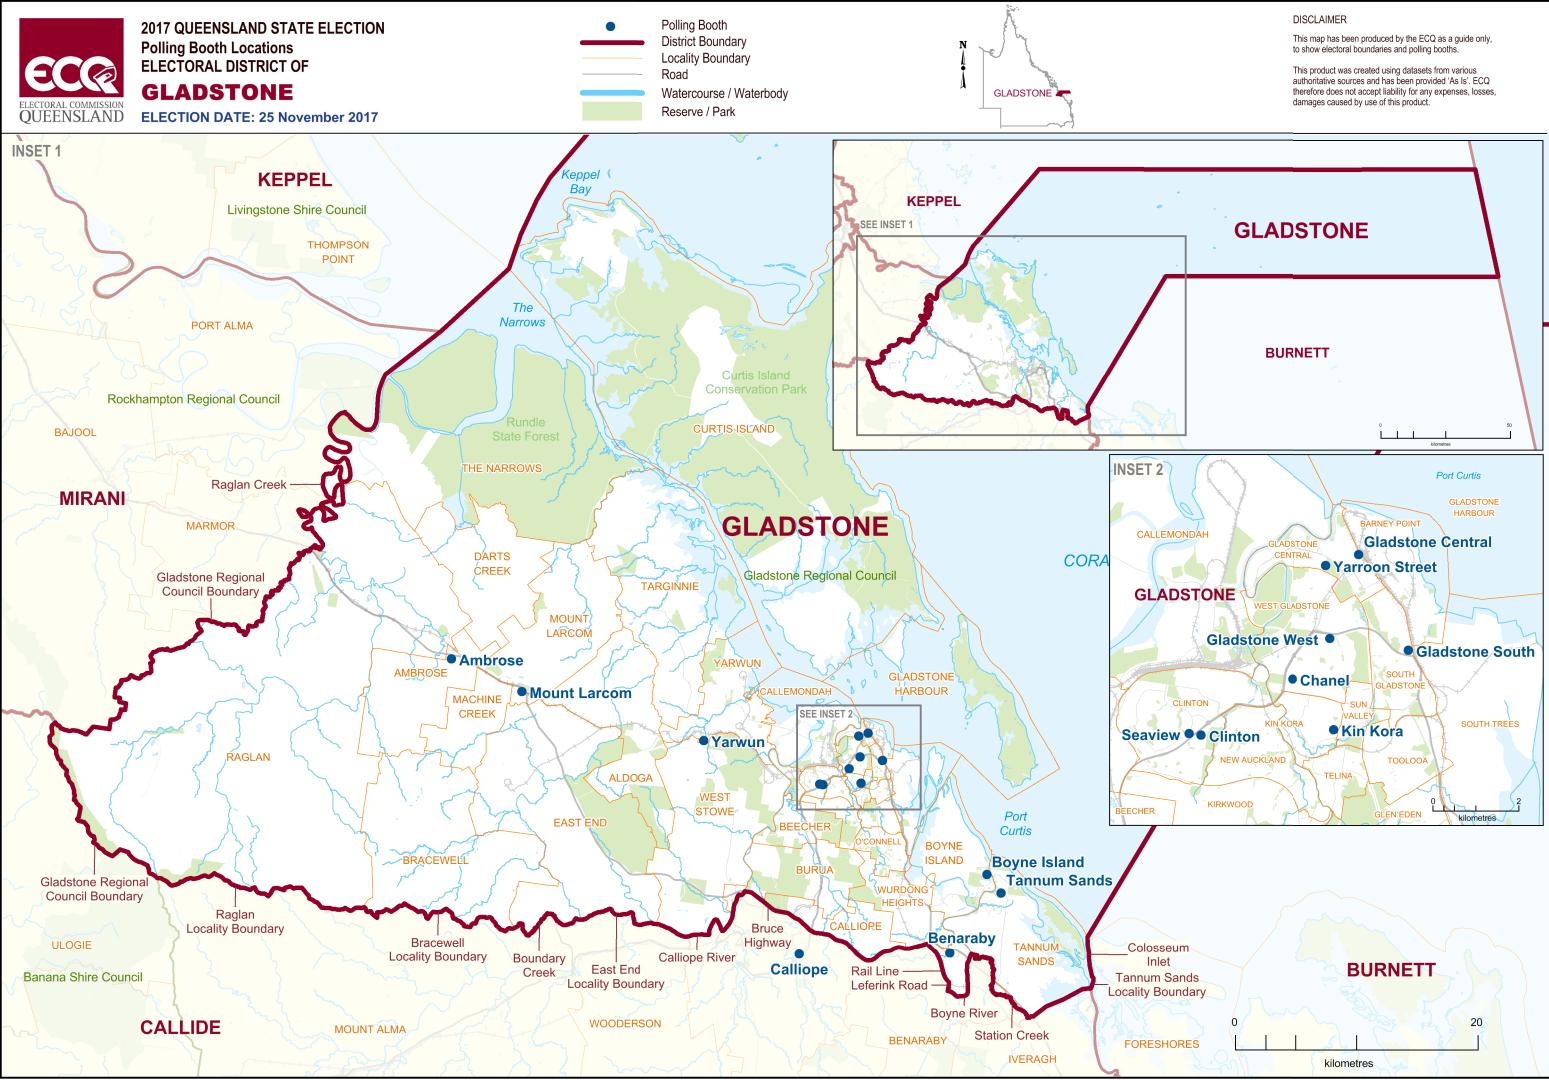

#### **ELECTORAL DISTRICT OF GLADSTONE**

| Polling Booth Name | Polling Booth Address                                                                              | <b>Dpening Hours:</b> Saturday, 25 November 2017 (8am-6pm) | Wheelchair Access |
|--------------------|----------------------------------------------------------------------------------------------------|------------------------------------------------------------|-------------------|
| Ambrose            | Ambrose State School, 39 Gentle Annie Road, AMBROSE                                                |                                                            |                   |
| Benaraby           | Benaraby State School, 17 O'Connor Road, BENARABY                                                  |                                                            | F                 |
| Boyne Island       | Mt Larcom Room Community Centre, Cnr Wyndham and Hayes Avenue, BOYNE ISLAND                        |                                                            | F                 |
| Calliope           | Calliope State School, Dawson Highway, CALLIOPE                                                    |                                                            | F                 |
| Chanel             | The Marian Centre Chanel College, 11 Paterson Street, GLADSTONE                                    |                                                            | F                 |
| Clinton            | Clinton State School, 224 Harvey Road, CLINTC                                                      | N                                                          | А                 |
| Gladstone Central  | Gladstone Central State School, 74 Auckland St                                                     | reet, GLADSTONE                                            | А                 |
| Gladstone South    | Gladstone South State School, 153 Toolooa Str                                                      | eet, GLADSTONE                                             | А                 |
| Gladstone West     | Gladstone West State School - Administration Building, Cnr Boles & Breslin Streets, GLADSTONE WEST |                                                            | F                 |
| Kin Kora           | Kin Kora State School, 43 Hibiscus Avenue, GLA                                                     | DSTONE                                                     |                   |
| Mount Larcom       | Mount Larcom State School, Raglan Street, MOUNT LARCOM                                             |                                                            |                   |
| Seaview            | St Peters Anglican Church, 50 J Hickey Avenue,                                                     | SEAVIEW HEIGHTS                                            |                   |
| Tannum Sands       | Tannum Sands State High School, 65 Coronatic                                                       | n Drive, TANNUM SANDS                                      | А                 |
| Yarroon Street     | P C Y C, Yarroon Street, GLADSTONE                                                                 |                                                            | F                 |
| Yarwun             | Yarwun State School, 35 Butler Street, YARWU                                                       | N                                                          | F                 |