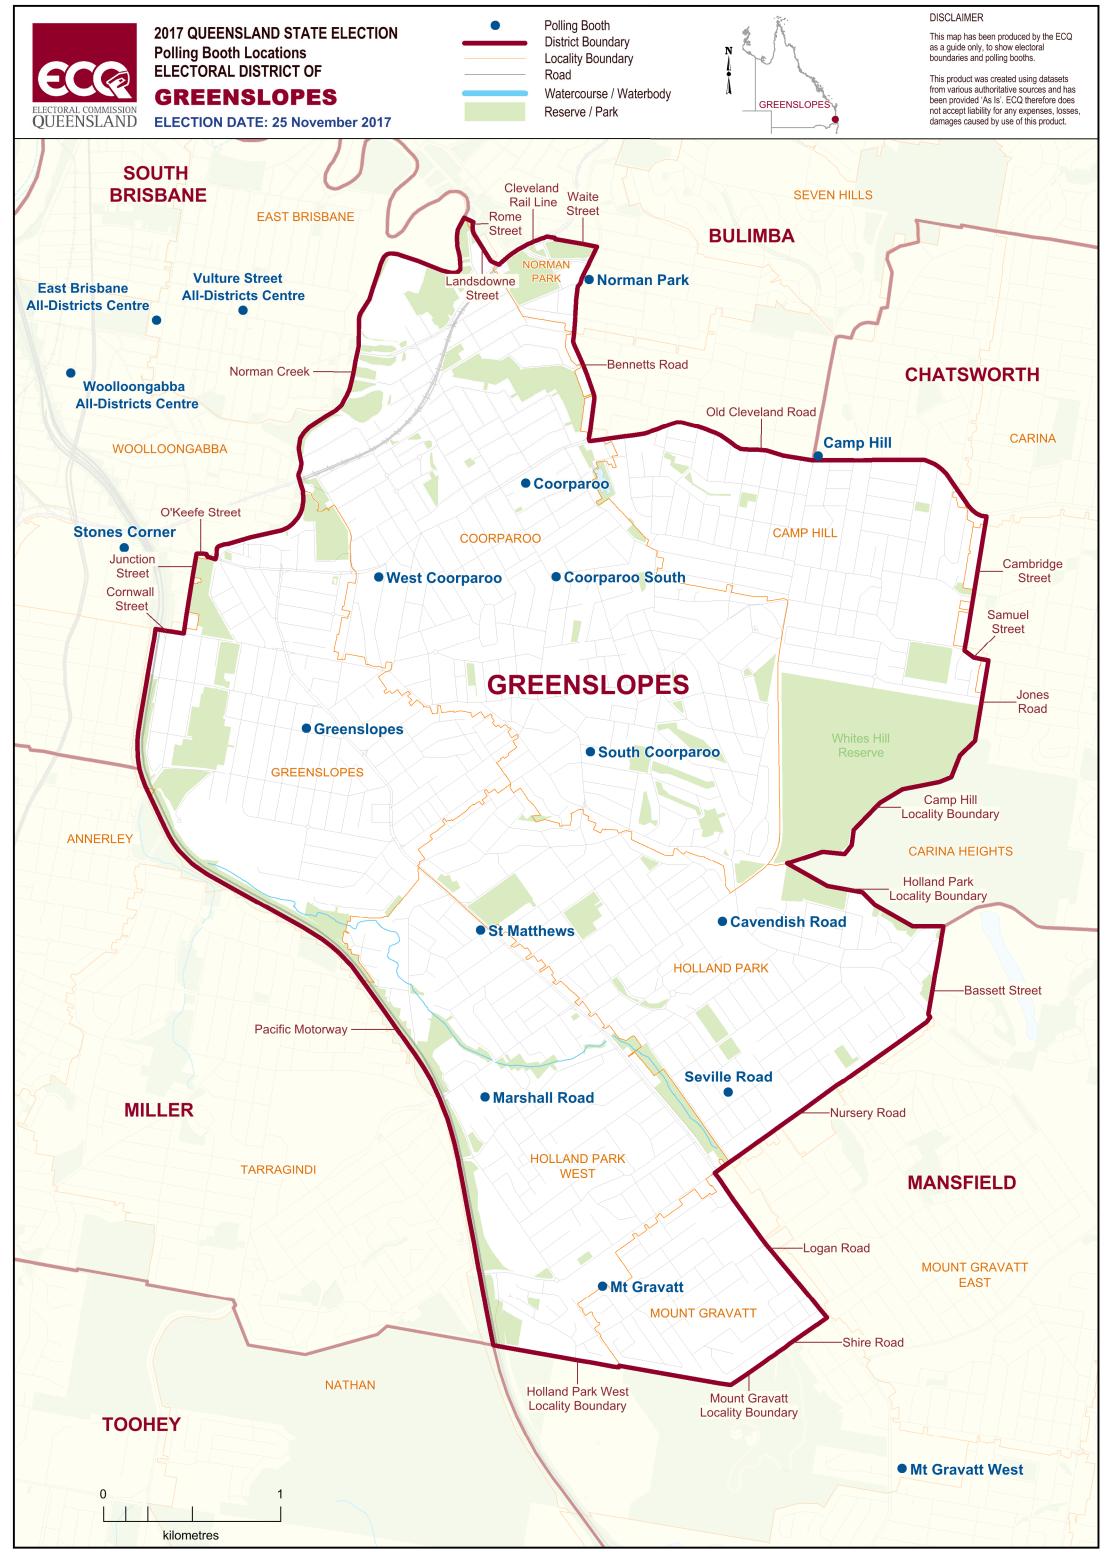

## **ELECTORAL DISTRICT OF GREENSLOPES**

| Polling Booth Name | Polling Booth Address                                                                    | <b>Opening Hours:</b> Saturday, 25 November 2017 (8am-6pm) | Wheelchair Access |
|--------------------|------------------------------------------------------------------------------------------|------------------------------------------------------------|-------------------|
| Camp Hill          | School of Arts Hall, cnr Old Cleveland Rd and Wiles Street, CAMP HILL                    |                                                            | F                 |
| Cavendish Road     | Cavendish Road State High School, Cavendish Road, HOLLAND PARK                           |                                                            | F                 |
| Coorparoo          | Coorparoo State School, 327 Old Cleveland Road, COORPAROO                                |                                                            | А                 |
| Coorparoo South    | Coorparoo Uniting Church Hall, 9 York Street, COORPAROO                                  |                                                            | F                 |
| Greenslopes        | Greenslopes Baptist Church Hall, cnr D                                                   | unellan and Henry Streets, GREENSLOPES                     | F                 |
| Marshall Road      | Marshall Road State School, Kurts Stree                                                  | et, HOLLAND PARK WEST                                      | А                 |
| Mt Gravatt         | Nursery Road State Special School, 49                                                    | Nursery Road, HOLLAND PARK                                 | А                 |
| Mt Gravatt West    | Mt Gravatt Showground Industrial She                                                     | d, 1644 Logan Road, MOUNT GRAVATT                          | F                 |
| Norman Park        | Uniting Church Hall, Cnr Bennetts Rd & McIlwraith Avenue, NORMAN PARK                    |                                                            | F                 |
| Seville Road       | Seville Road State School, Cnr Oates Av                                                  | enue & Roscoe Street, HOLLAND PARK                         | F                 |
| South Coorparoo    | Koala Lou Child Care, 402 Cavendish Ro                                                   | oad, COORPAROO                                             | А                 |
| St Matthews        | Anglican Church Hall, 889 Logan Road, HOLLAND PARK                                       |                                                            | А                 |
| Stones Corner      | The Little Kings Movement for the Handicapped, Carl St corner of O'Keefe Street, BURANDA |                                                            | F                 |
| West Coorparoo     | St James Hall, Kirkland Avenue, COORP                                                    | AROO                                                       | А                 |