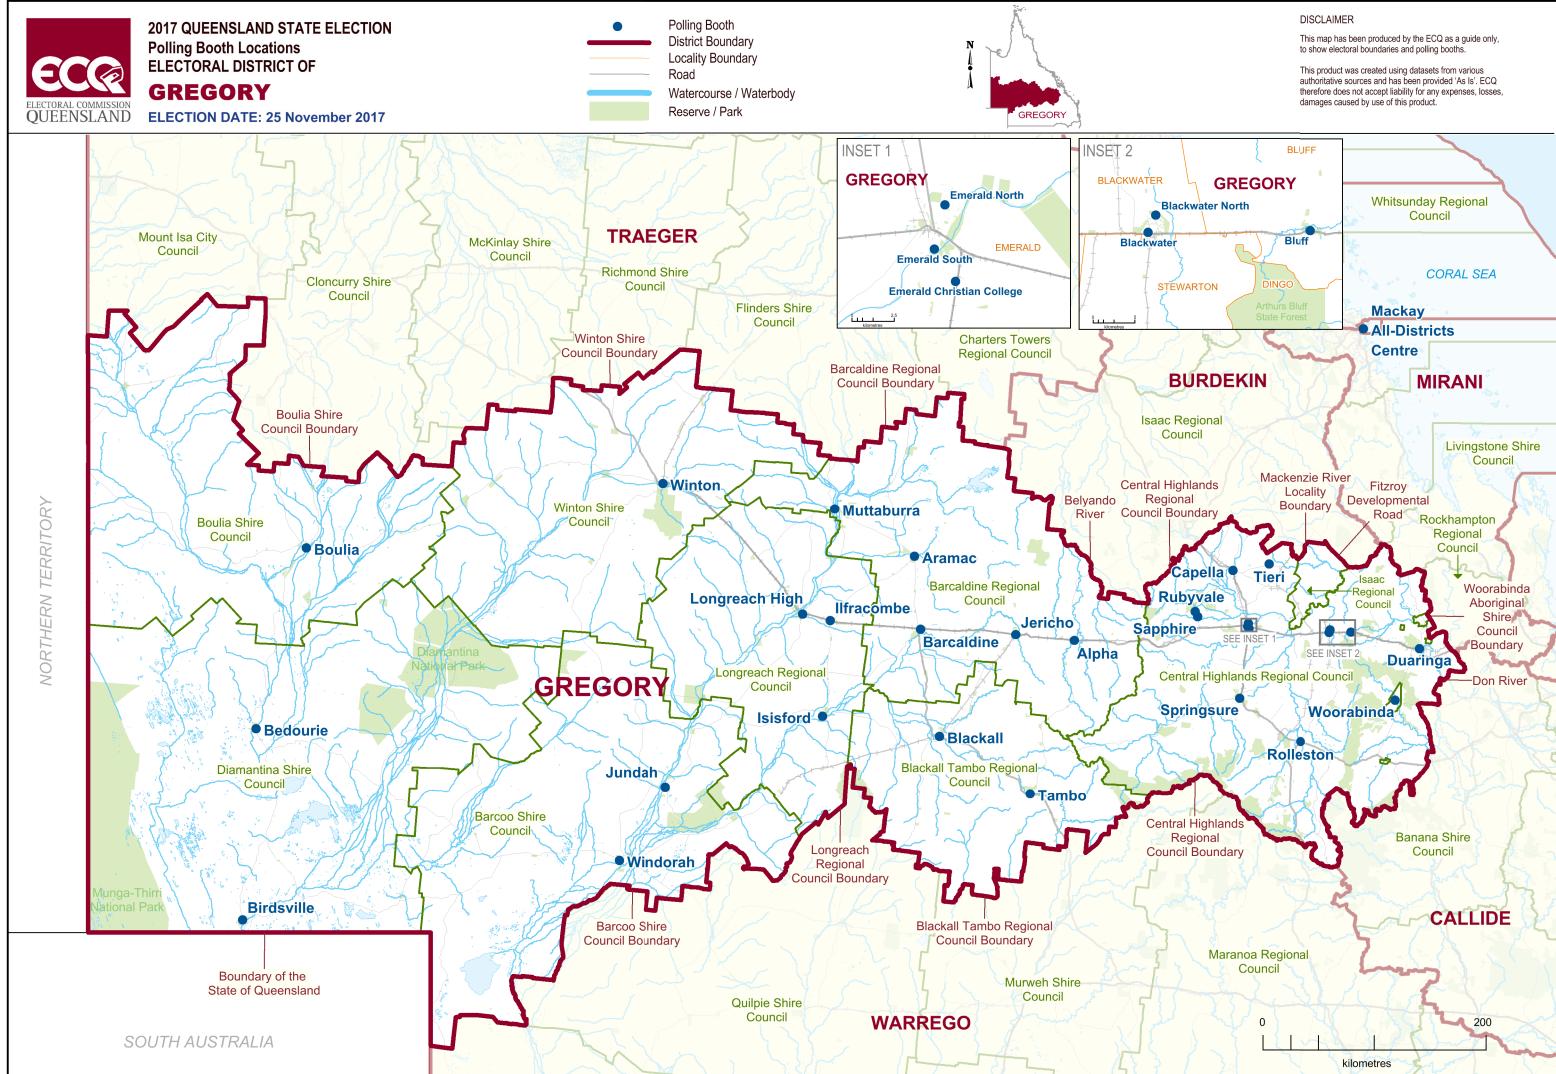

## **ELECTORAL DISTRICT OF GREGORY**

| Polling Booth Name        | Polling Booth Address                                      | <b>Opening Hours:</b> Saturday, 25 November 2017 (8am-6pm) | Wheelchair Access |
|---------------------------|------------------------------------------------------------|------------------------------------------------------------|-------------------|
| Alpha                     | Alpha State School, 11 Milton Street, ALPHA F              |                                                            |                   |
| Aramac                    | Aramac State School, 69 Porter Street, ARAMAC A            |                                                            | А                 |
| Barcaldine                | Barcaldine State School, Gidyea Street, BARCALDINE         |                                                            |                   |
| Bedourie                  | Shire Hall, , BEDOURIE                                     |                                                            | F                 |
| Birdsville                | Shire Hall, Adelaide Street, BIRDSVILLE                    |                                                            | F                 |
| Blackall                  | Court House, 139 Shamrock Street, BLACKALL                 |                                                            | F                 |
| Blackwater                | Blackwater State School, 43 Wey Street, BLACKWATER         |                                                            | А                 |
| Blackwater North          | Blackwater North State School, Williams Street, BLACKWATER |                                                            | F                 |
| Bluff                     | Bluff State School, 32 Main Street, BLUFF                  |                                                            |                   |
| Boulia                    | Boulia State School, Templeton Street, BOULIA              |                                                            |                   |
| Capella                   | Capella State High School, 35-45 Gordon Street, CAPELLA    |                                                            | А                 |
| Duaringa                  | Duaringa State School, 1 Charlotte Street, DUARINGA        |                                                            |                   |
| Emerald Christian College | Emerald Christian College, 6373 Gregory Highway, EMERALD   |                                                            | F                 |
| Emerald North             | Emerald North State School, Campbell Street, EMERALD       |                                                            | F                 |
| Emerald South             | Denison State School - Pre-School, 16 Gray Street, EMERALD |                                                            | F                 |
| Ilfracombe                | Ilfracombe State School, 20 McMaster Drive, ILFRACOMBE     |                                                            |                   |
| Isisford                  | Community Hall, St Mary Street, ISISFORD                   |                                                            | А                 |
| Jericho                   | Jericho State School, Pasteur Street,                      | JERICHO                                                    | F                 |
| Jundah                    | Jundah State School, 11 Garrick Street, JUNDAH             |                                                            |                   |
| Longreach High            | Longreach State High School, Jabiru Street, LONGREACH      |                                                            |                   |
| Muttaburra                | Muttaburra State School, 42 Sword Street, MUTTABURRA       |                                                            |                   |
| Rolleston                 | Rolleston State School, 16 Warrijo Street, ROLLESTON       |                                                            |                   |
| Rubyvale                  | Hall, Burridge Road, RUBYVALE                              |                                                            | А                 |
| Sapphire                  | Community Hall, Sapphire Road, SAPPHIRE                    |                                                            |                   |
| Springsure                | Springsure State School, 55 Eclipse Street, SPRINGSURE     |                                                            | F                 |
| Tambo                     | Tambo State School, 16 Mitchell Str                        | eet, TAMBO                                                 | F                 |
| Tieri                     | Tieri State School, Bottlebrush Lane, TIERI                |                                                            | А                 |
| Windorah                  | Windorah State School, 8 Victoria Street, WINDORAH         |                                                            |                   |
| Winton                    | Court House, 59 Vindex Street, WINTON                      |                                                            |                   |
| Woorabinda                | Woorabinda State School, Carbine Street, WOORABINDA        |                                                            | А                 |