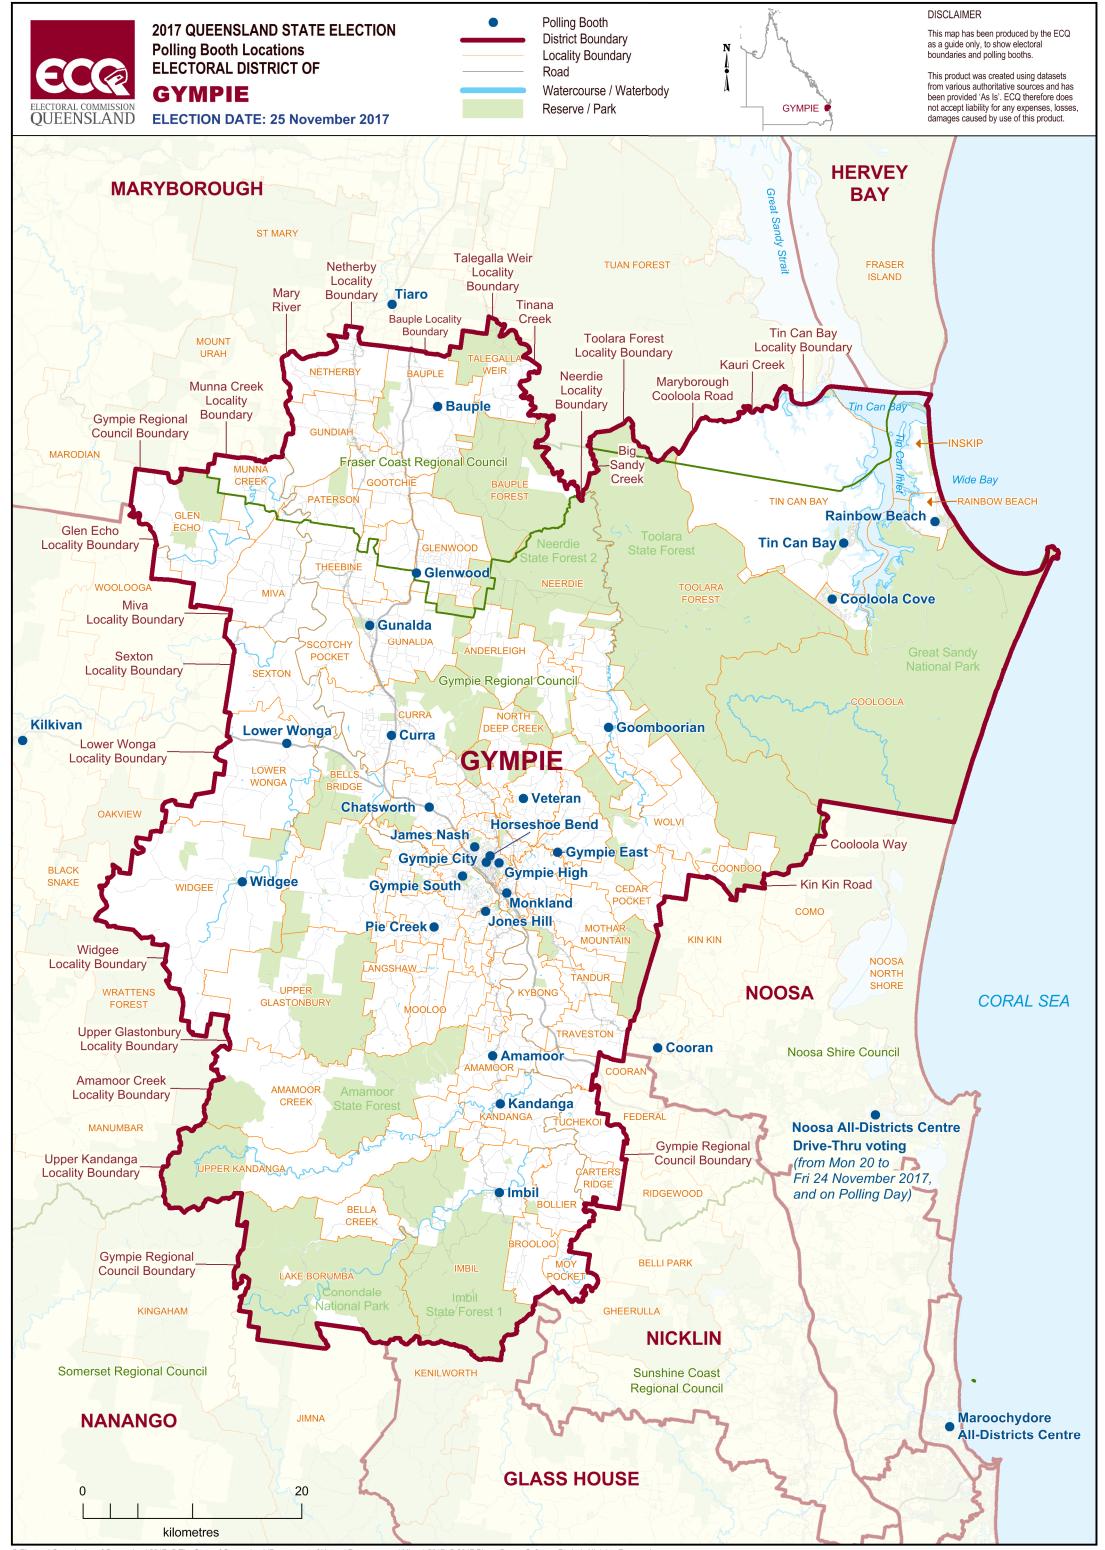

## **Polling Booth Locations**

## **ELECTORAL DISTRICT OF GYMPIE**

| Polling Booth Name  | Polling Booth Address                                                    | Opening Hours: Saturday, 25 November 2017 (8am-6pm) | Wheelchair Access |
|---------------------|--------------------------------------------------------------------------|-----------------------------------------------------|-------------------|
| Amamoor             | Amamoor State School, 2 Elizabeth Street, AMAMOOR                        |                                                     |                   |
| Bauple              | Bauple State School, 8 Forestry Road, BAUPLE                             |                                                     |                   |
| Chatsworth          | Chatsworth State School, 15 Rammutt Road, CHATSWORTH                     |                                                     | F                 |
| Cooloola Cove       | Veterans Community Hall, cnr Nautilus & Santamaria Avenue, COOLOOLA COVE |                                                     | F                 |
| Cooran              | Cooran State School, 31 James Street, COORAN                             |                                                     | А                 |
| Curra               | Curra Country Club, 10 David Drive, CURRA                                |                                                     | Α                 |
| Glenwood            | Glenwood State School, 13 Glenwood School Road, GLENWOOD                 |                                                     |                   |
| Goomboorian         | Hall, Tin Can Bay Road, GOOMBOORIAN                                      |                                                     |                   |
| Gunalda             | Gunalda State School, King Street, C                                     | GUNALDA                                             | А                 |
| Gympie City         | Senior Citizens Centre, Mellor Street, GYMPIE                            |                                                     | F                 |
| <b>Gympie East</b>  | Gympie East State School, 219 Cedar Pocket Road, GYMPIE                  |                                                     | F                 |
| Gympie High         | Gympie State High School, Coothara                                       | aba Road, GYMPIE                                    | Α                 |
| <b>Gympie South</b> | Gympie South State School, 50 Exhibition Road, GYMPIE                    |                                                     | F                 |
| Horseshoe Bend      | Church Of Christ Hall, 10 Tucker Street, GYMPIE                          |                                                     | Α                 |
| Imbil               | Mary Valley State College, Edward S                                      | Street, IMBIL                                       | F                 |
| James Nash          | James Nash State High School, 109 Myall Street, GYMPIE                   |                                                     | F                 |
| Jones Hill          | Jones Hill State School, Heilbronn R                                     | oad, GYMPIE                                         | F                 |
| Kandanga            | Community Hall, Main Street, KAND                                        | DANGA                                               | F                 |
| Kilkivan            | Kilkivan State School, 6 Council Stre                                    | et, KILKIVAN                                        | Α                 |
| Lower Wonga         | Hall, 7 Lower Wonga Road, LOWER                                          | WONGA                                               | F                 |
| Monkland            | Monkland State School, 220 Brisbar                                       | ne Road, MONKLAND                                   | F                 |
| Pie Creek           | Pie Creek Hall, Herron Road, PIE CREEK                                   |                                                     | Α                 |
| Rainbow Beach       | Rainbow Beach State School, 1 War                                        | ooga Road, RAINBOW BEACH                            | F                 |
| Tiaro               | Tiaro State School, Forgan Terrace,                                      | TIARO                                               | Α                 |
| Tin Can Bay         | Tin Can Bay State School, 2 Snapper Creek Road, TIN CAN BAY              |                                                     | F                 |
| Veteran             | Hall, 594 Sandy Creek Road, VETERA                                       | AN                                                  | F                 |
| Widgee              | Widgee State School, 2156 Gympie-Woolooga Road, WIDGEE                   |                                                     | F                 |