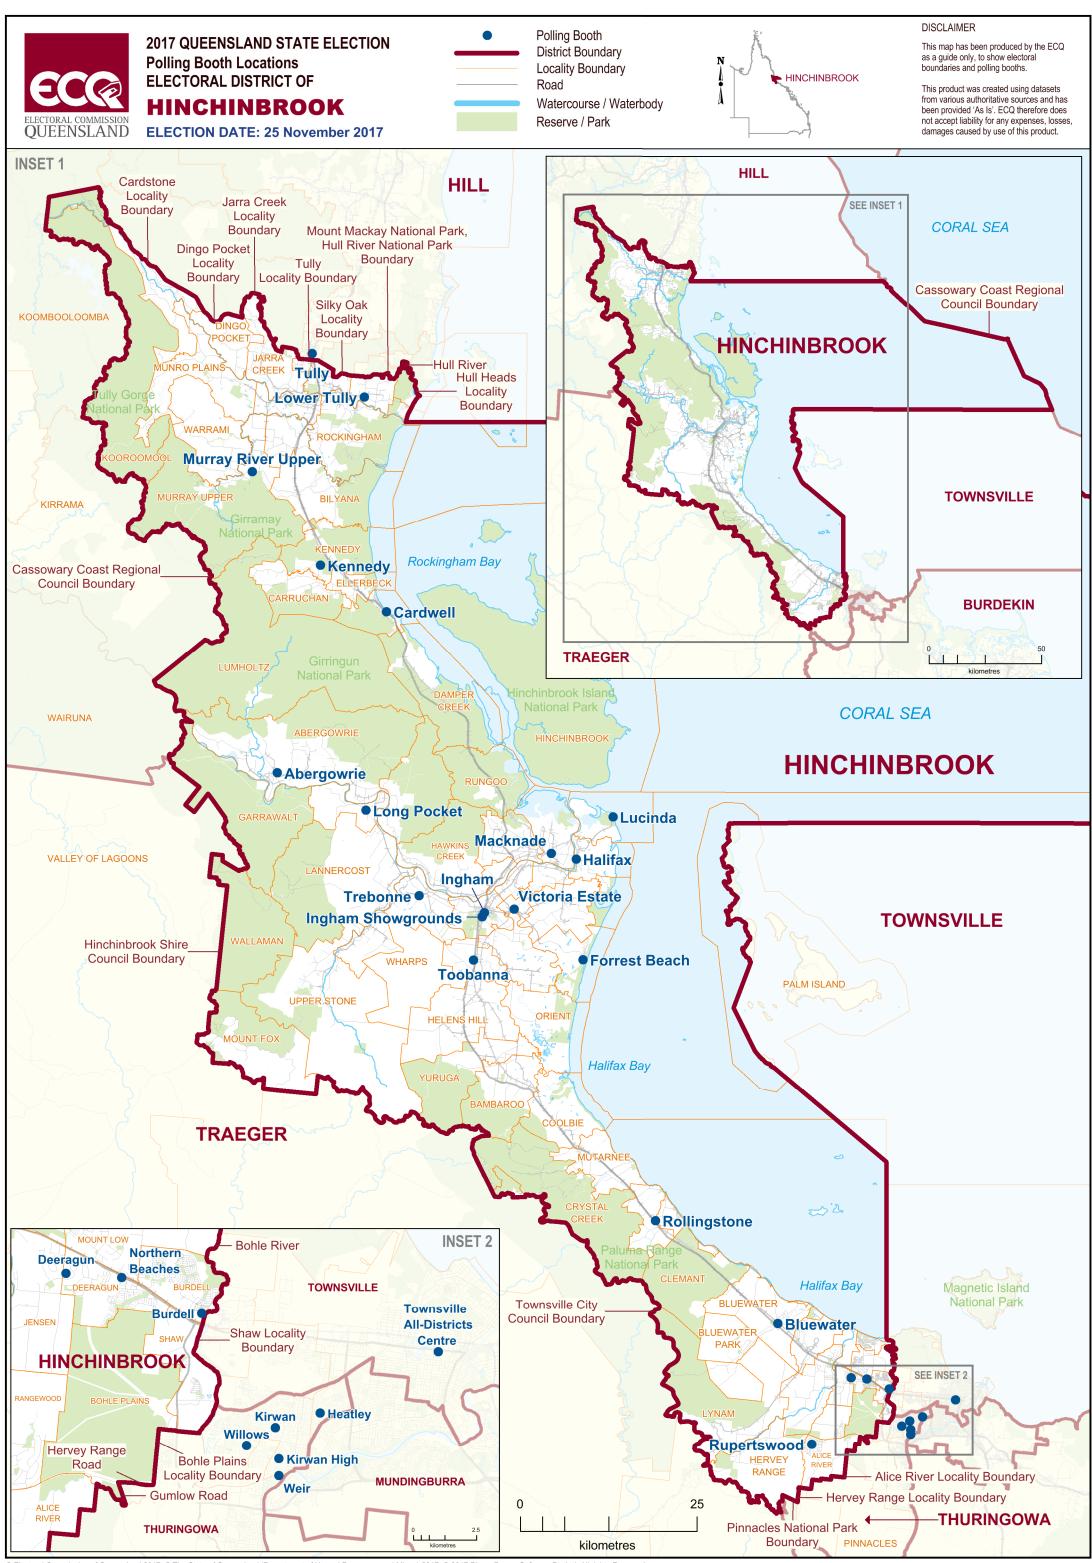

## **Polling Booth Locations**

## **ELECTORAL DISTRICT OF HINCHINBROOK**

| Polling Booth Name        | Polling Booth Address                                               | Opening Hours: Saturday, 25 November 2017 (8am-6pm) | Wheelchair Access |
|---------------------------|---------------------------------------------------------------------|-----------------------------------------------------|-------------------|
| Abergowrie                | Abergowrie State School, 5 Venables Road, ABERGOWRIE                |                                                     |                   |
| Bluewater                 | Bluewater State School, Buckby Street, BLUEWATER                    |                                                     |                   |
| Burdell                   | St Clares Catholic School - Recreation Hall, Burdell Drive, BURDELL |                                                     | F                 |
| Cardwell                  | Cardwell State School, 43 Victoria Street, CARDWELL                 |                                                     | F                 |
| Deeragun                  | St. Anthony's Catholic College, Joanne Street, DEERAGUN             |                                                     | А                 |
| Forrest Beach             | Forrest Beach State School, 40 Pandanus Street, ALLINGHAM           |                                                     |                   |
| Halifax                   | Halifax State School, 17 Victoria Terrace, HALIFAX                  |                                                     |                   |
| Heatley                   | Heatley State School, Cnr Mill Driv                                 | e & Fullham Road, HEATLEY                           | Α                 |
| Ingham                    | Ingham State School, 28 McIllwrai                                   | th Street, INGHAM                                   | А                 |
| <b>Ingham Showgrounds</b> | Ingham Showgrounds Pavilion She                                     | d, Cooper Street, INGHAM                            | F                 |
| Kennedy                   | Kennedy State School, 161 Kenned                                    | ly Creek Road, KENNEDY                              | F                 |
| Kirwan                    | Kirwan State School, 21 Burnda St                                   | reet, KIRWAN                                        | Α                 |
| Kirwan High               | Kirwan State High School, Hudson                                    | Street, KIRWAN                                      | А                 |
| Long Pocket               | CWA Hall, 2346 Ingham-Abergowr                                      | ie Road, LONG POCKET                                | Α                 |
| Lower Tully               | Lower Tully State School, 6 Collins                                 | Road, LOWER TULLY                                   | F                 |
| Lucinda                   | Coast Guard Building, 19 Pattersor                                  | n Parade, LUCINDA                                   | Α                 |
| Macknade                  | Macknade State School, 79 Farrell                                   | Drive, MACKNADE                                     | F                 |
| Murray River Upper        | Murray River Upper State School,                                    | Upper Murray Road, MURRAY UPPER                     | F                 |
| Northern Beaches          | Community Recreation Hall, Mera                                     | nti Street, DEERAGUN                                | А                 |
| Rollingstone              | Rollingstone State School, Fred Wi                                  | lliams Drive, ROLLINGSTONE                          |                   |
| Rupertswood               | Progress Hall, Progress Road, RUP                                   | ERTSWOOD                                            | Α                 |
| Toobanna                  | Toobanna State School, Bruce Higl                                   | nway, TOOBANNA                                      | F                 |
| Trebonne                  | Trebonne State School, Stone Rive                                   | r Road, TREBONNE                                    | F                 |
| Tully                     | Multi Purpose Centre, Tully High S                                  | chool, 59337 Bruce Highway, TULLY                   | F                 |
| Victoria Estate           | Victoria Plantation State School, 2                                 | 44 Forrest Beach Road, VICTORIA ESTATE              | А                 |
| Weir                      | Weir State School, Ross River Road                                  | , KIRWAN                                            | Α                 |
| Willows                   | The Willows State School, Cnr San                                   | dstone Dr & Bilberry Street, KIRWAN                 | A                 |