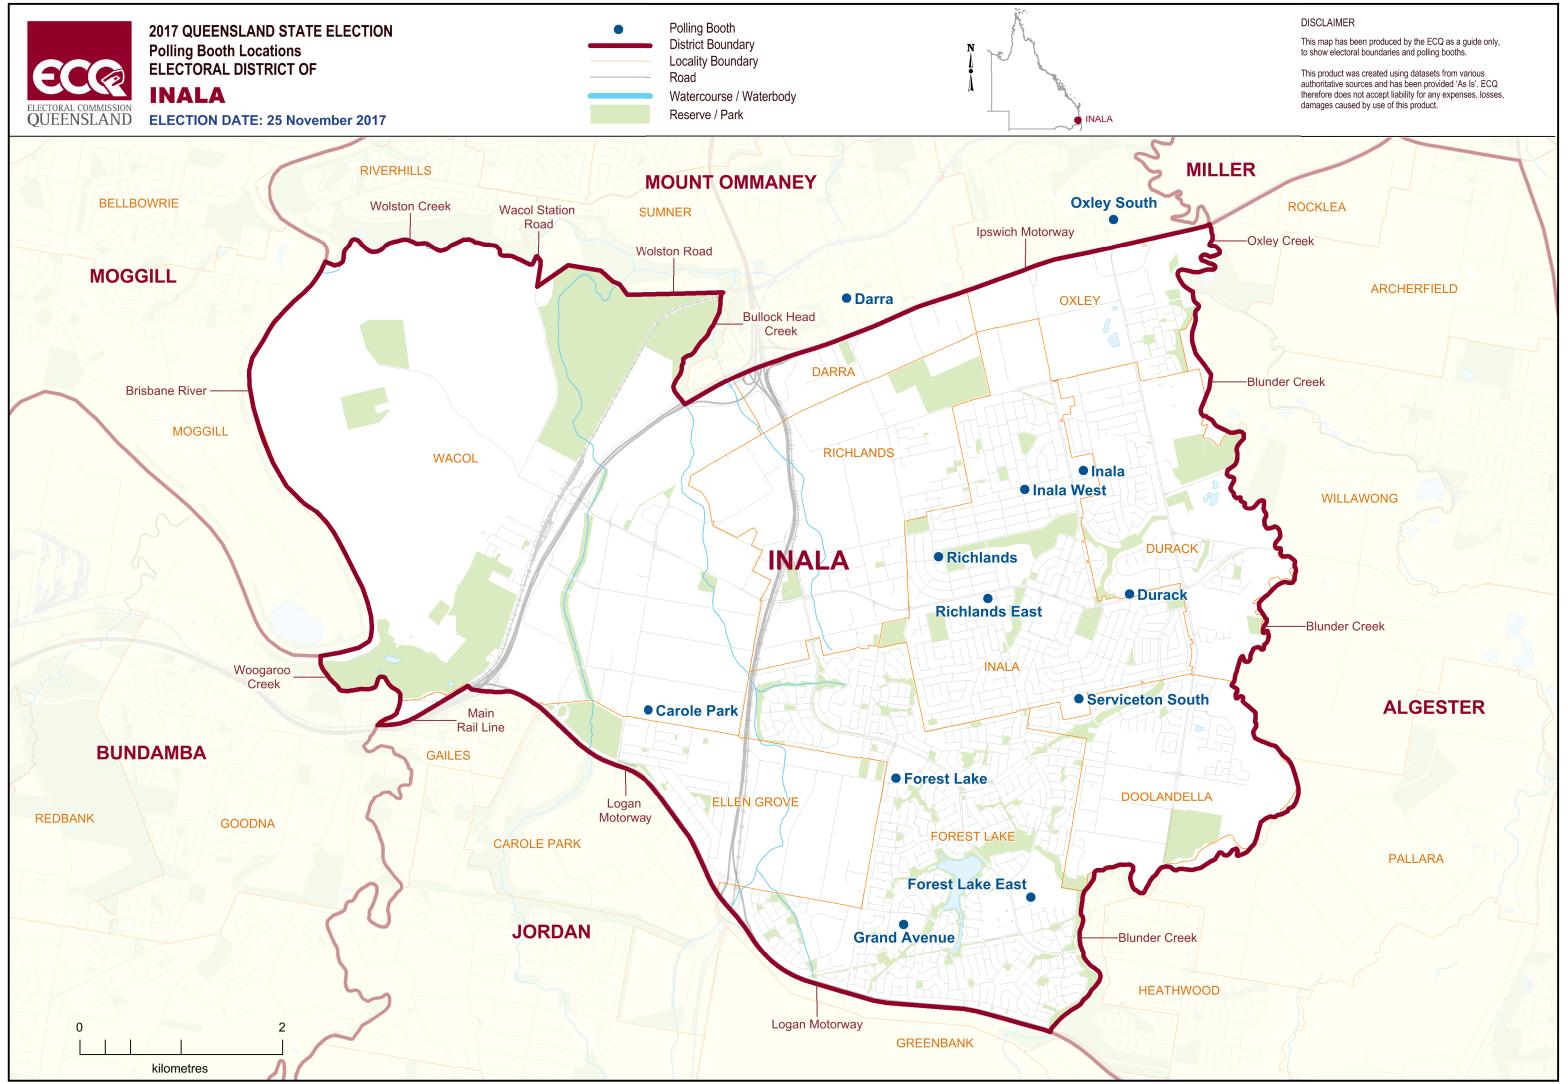

## **Polling Booth Locations**

## **ELECTORAL DISTRICT OF INALA**

| Polling Booth Name  | Polling Booth Address                                     | Opening Hours: Saturday, 25 November 2017 (8am-6pm) | Wheelchair Access |
|---------------------|-----------------------------------------------------------|-----------------------------------------------------|-------------------|
| Carole Park         | Carole Park State School, 260 Waterford Road, CAROLE PARK |                                                     | F                 |
| Darra               | Darra State School, Scotts Road, DARRA                    |                                                     | F                 |
| Durack              | Durack State School, 69 Inala Avenue, INALA               |                                                     | F                 |
| Forest Lake         | Forest Lake State School, Kauri Place, I                  | FOREST LAKE                                         | Α                 |
| Forest Lake East    | Forest Lake State High School, High Sti                   | reet, FOREST LAKE                                   | F                 |
| <b>Grand Avenue</b> | Grand Avenue State School, Centennia                      | al Way, FOREST LAKE                                 | F                 |
| Inala               | Inala State School, Rosemary Street, D                    | URACK                                               | А                 |
| Inala West          | Westside Multi-Cultural Baptist Churcl                    | h, Cnr Biota and Balsa Streets, INALA               | А                 |
| Oxley South         | Oxley State School, Bannerman Street                      | , OXLEY                                             | А                 |
| Richlands           | Samoan Assembly of God, 23 Lavender Street, INALA         |                                                     |                   |
| Richlands East      | Richlands East State School, Poinsettia                   | Street, INALA                                       | А                 |
| Serviceton South    | Serviceton South State School, Lorikee                    | et Street, INALA                                    | F                 |