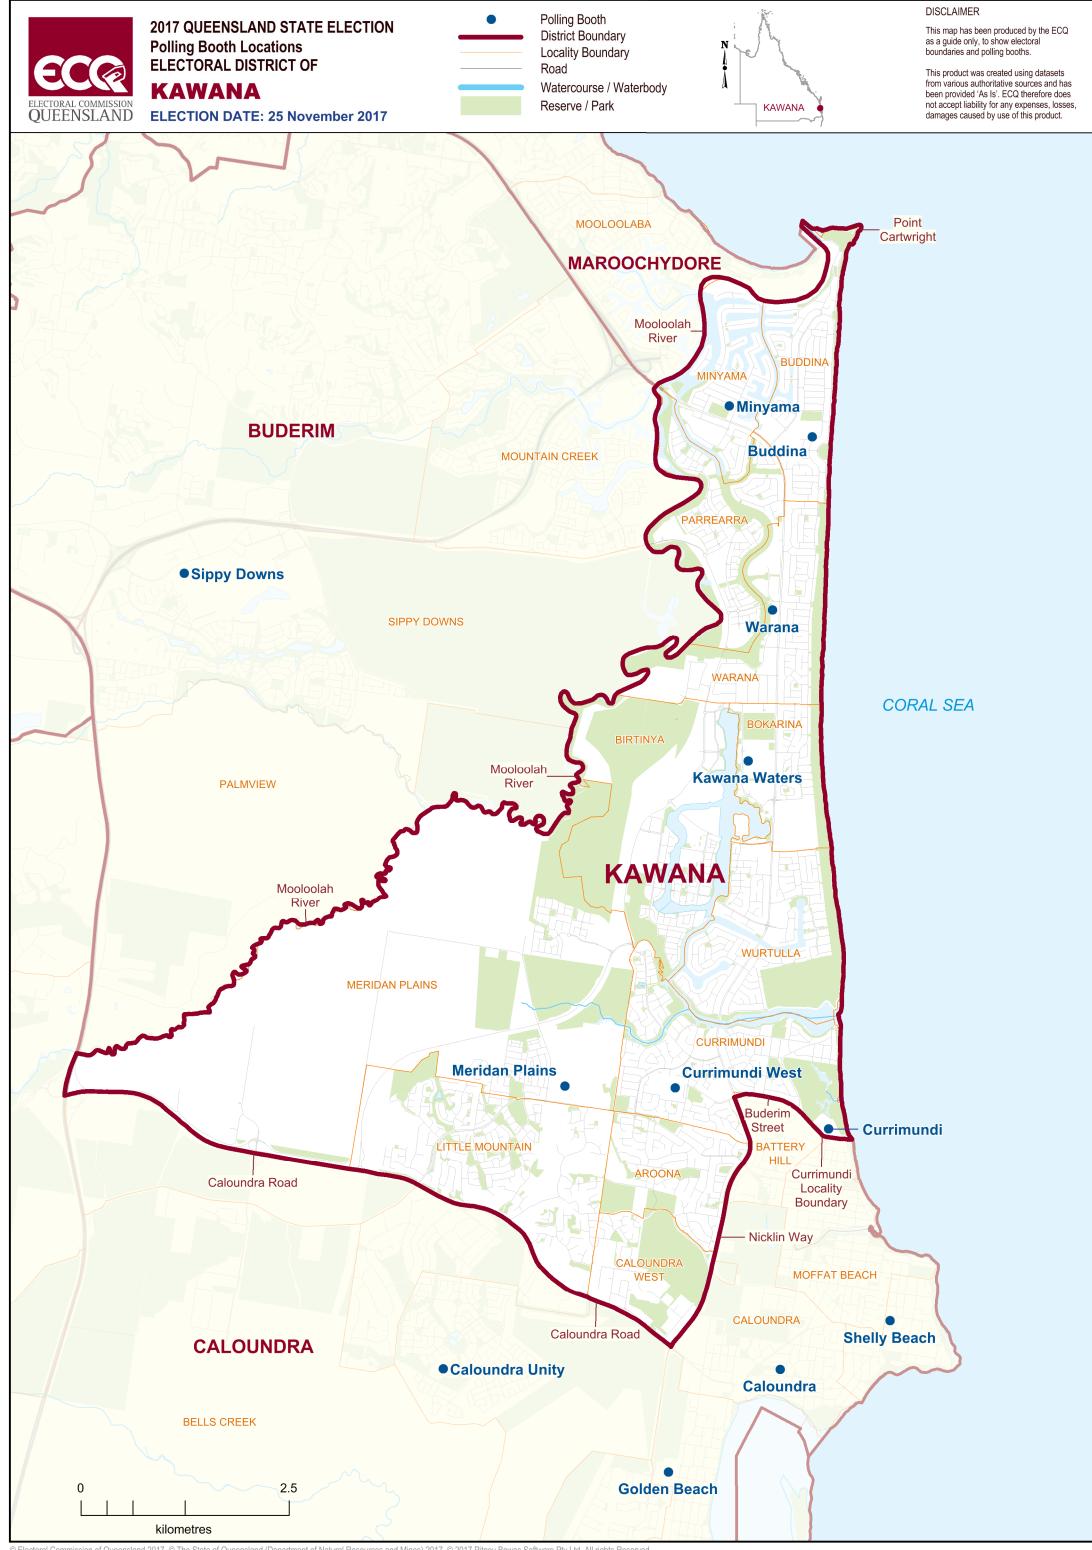

## **Polling Booth Locations**

## **ELECTORAL DISTRICT OF KAWANA**

| Polling Booth Name | Polling Booth Address                                     | Opening Hours: Saturday, 25 November 2017 (8am-6pm) | Wheelchair Access |
|--------------------|-----------------------------------------------------------|-----------------------------------------------------|-------------------|
| Buddina            | Buddina State School - School Hall, Tumut Street, BUDDINA |                                                     | F                 |
| Caloundra          | CCSA Hall, 1 Nutley Street, CALOUNDRA                     |                                                     | Α                 |
| Caloundra Unity    | Unity College, 47 Lomond Crescent, CALOUNDRA WEST         |                                                     | F                 |
| Currimundi         | Currimundi Primary School, 17 Buderim Street, CURRIMUNDI  |                                                     | F                 |
| Currimundi West    | Talara Primary College - Performance                      | Centre, 24 Talara Street, CURRIMUNDI                | F                 |
| Golden Beach       | Golden Beach State School, 34 Gregor                      | y Street, GOLDEN BEACH                              | F                 |
| Kawana Waters      | Kawana Waters State College - Innova                      | tion Hall, Sportsmans Parade, BOKARINA              | F                 |
| Meridan Plains     | Meridan State College - Senior Learnin                    | g Precinct, 214 Parklands Boulevard, MERIDAN PLAINS | F                 |
| Minyama            | Early Learning Centre, 2 Jarrah Street,                   | MINYAMA                                             | F                 |
| Shelly Beach       | Our Lady of The Rosary Primary Schoo                      | l, Alfred Street, SHELLY BEACH                      | F                 |
| Sippy Downs        | Siena Catholic College, 60 Sippy Down                     | s Drive, SIPPY DOWNS                                | F                 |
| Warana             | Life Church, 6 Kawana Island Boulevar                     | d, WARANA                                           | F                 |