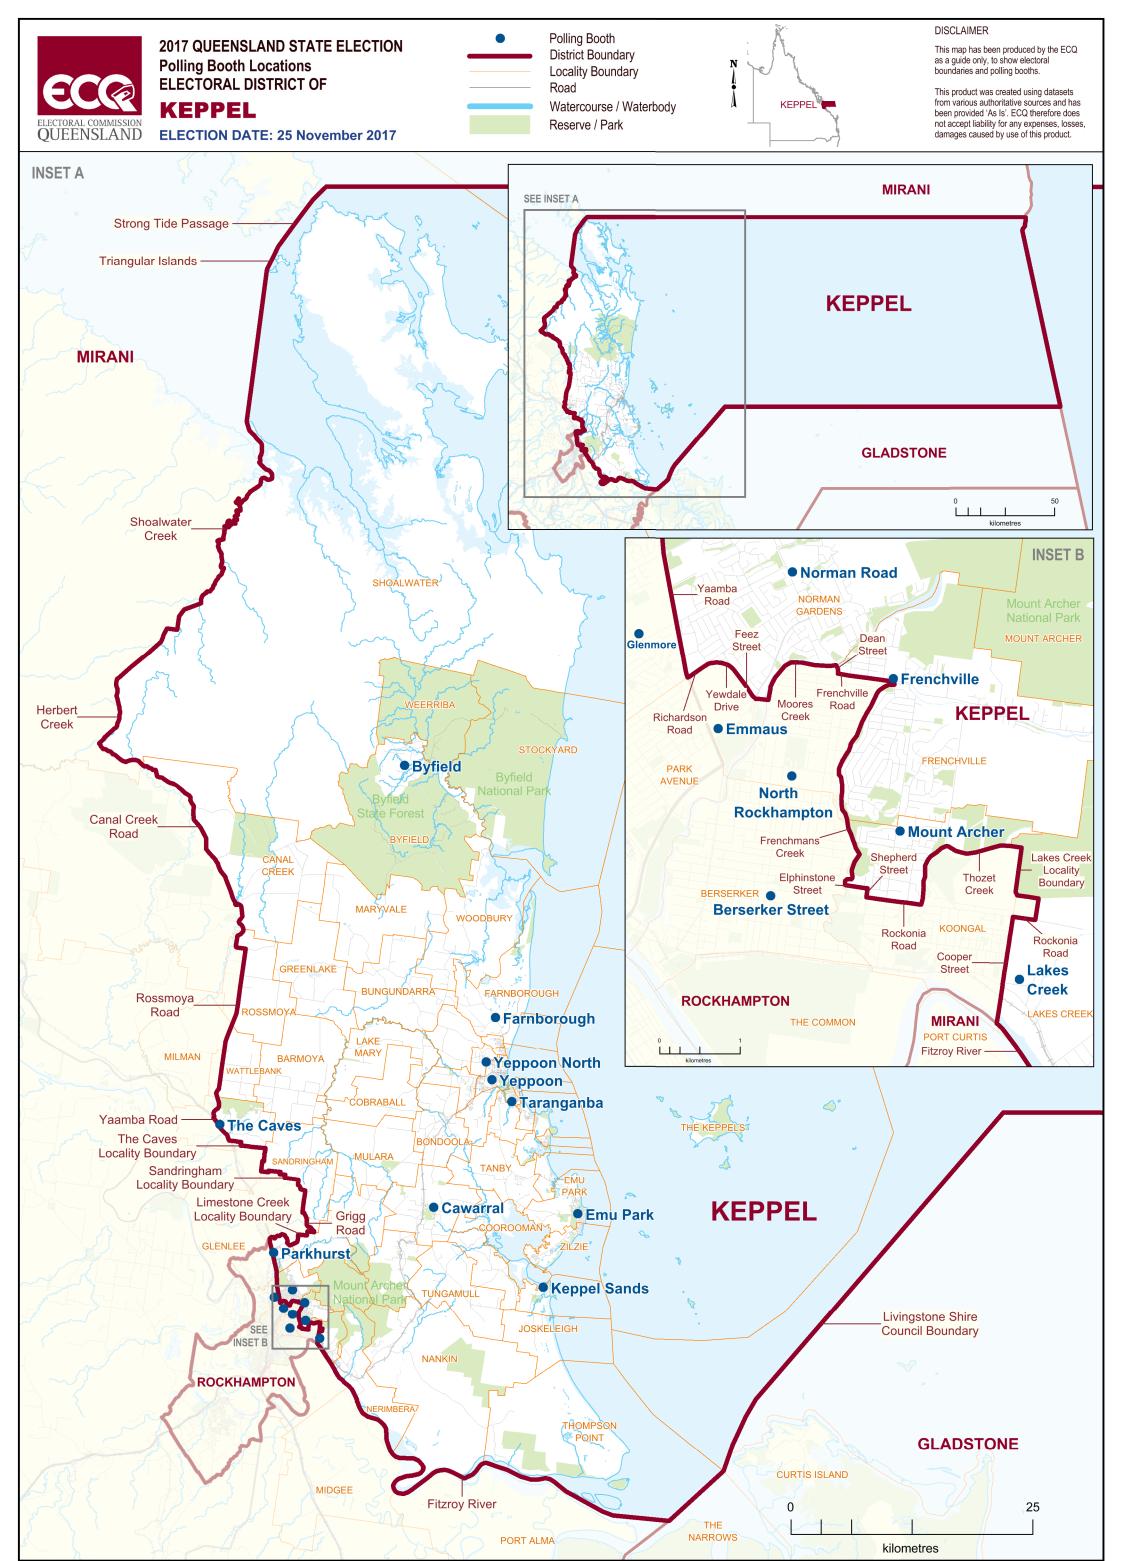

## **Polling Booth Locations**

## **ELECTORAL DISTRICT OF KEPPEL**

| Polling Booth Name  | Polling Booth Address                                                       | Opening Hours: Saturday, 25 November 2017 (8am-6pm) | Wheelchair Access |
|---------------------|-----------------------------------------------------------------------------|-----------------------------------------------------|-------------------|
| Berserker Street    | Berserker Street State School, Berserker Street, BERSERKER                  |                                                     | F                 |
| Byfield             | Byfield State School, 2233 Byfield Road, BYFIELD                            |                                                     |                   |
| Cawarral            | Cawarral State School, Annie Drive, CAWARRAL                                |                                                     | F                 |
| Emmaus              | Emmaus College Hall, 362 Yaamba Road, NORMAN GARDENS                        |                                                     | F                 |
| Emu Park            | Emu Park State School - The Hall, Hill Street, EMU PARK                     |                                                     | F                 |
| Farnborough         | Farnborough State School Hall, 8 Hinz Avenue, FARNBOROUGH                   |                                                     | F                 |
| Frenchville         | Frenchville State School - Activities Centre, Frenchville Road, FRENCHVILLE |                                                     | F                 |
| Glenmore            | Glenmore State High School, Farm Street, KAWANA                             |                                                     | F                 |
| Keppel Sands        | Keppel Sands State School, 1325 Keppel                                      | Sands Road, KEPPEL SANDS                            |                   |
| Lakes Creek         | Lakes Creek State School, Paterson Stre                                     | et, LAKES CREEK                                     | Α                 |
| <b>Mount Archer</b> | Mount Archer State School, Thozet Road                                      | d, KOONGAL                                          | F                 |
| Norman Road         | Baptist Tabernacle, 650 Norman Road, I                                      | NORTH ROCKHAMPTON                                   | F                 |
| North Rockhampton   | North Rockhampton State High School,                                        | Berserker Street, FRENCHVILLE                       | F                 |
| Parkhurst           | Parkhurst State School, 11 Mason Avenu                                      | ue, PARKHURST                                       | F                 |
| Taranganba          | Taranganba State School Hall, Tarangan                                      | ba Road, COOEE BAY                                  | F                 |
| The Caves           | The Caves State School, Cnr Barmoya &                                       | Rossmoya Roads, THE CAVES                           | Α                 |
| Yeppoon             | Yeppoon State High School - Evacuation Centre, Rawlings Street, YEPPOON     |                                                     | F                 |
| Yeppoon North       | St Brendan's College, 139 Adelaide Park                                     | Road, YEPPOON                                       | А                 |

**Wheelchair Access:** F = Full access A = Assisted access