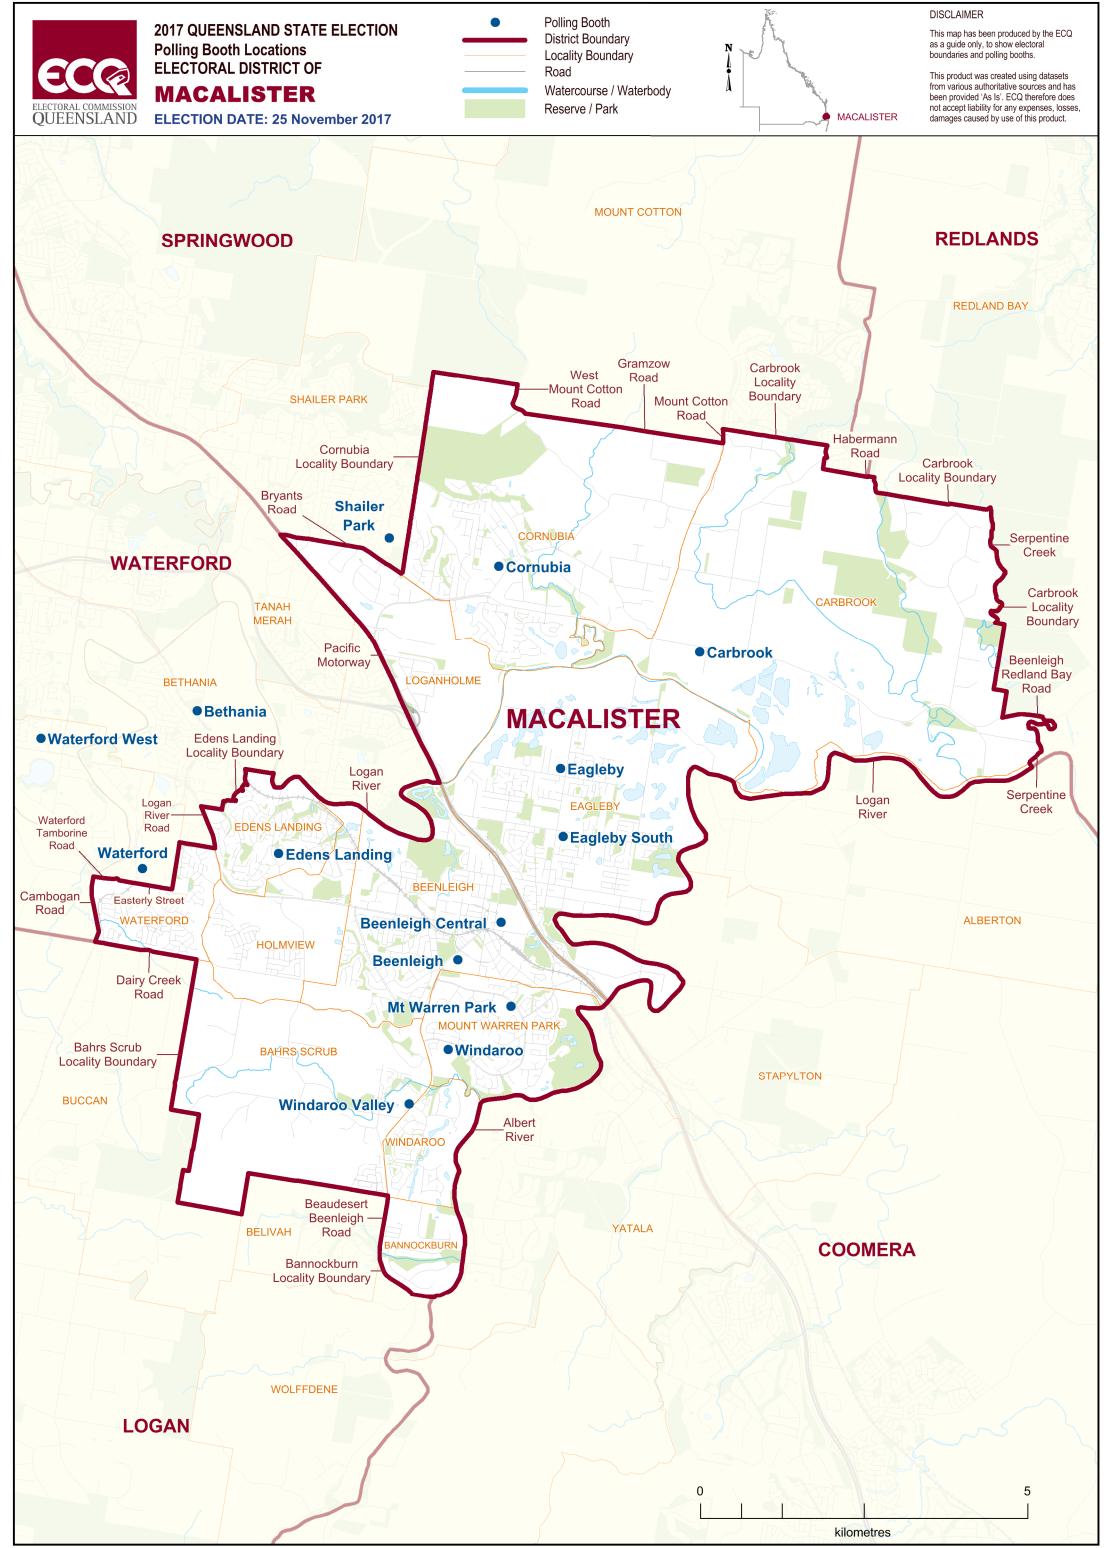

## **ELECTORAL DISTRICT OF MACALISTER**

| Polling Booth Name       | Polling Booth Address                                                       | <b>Opening Hours:</b> Saturday, 25 November 2017 (8am-6pm) | Wheelchair Access |
|--------------------------|-----------------------------------------------------------------------------|------------------------------------------------------------|-------------------|
| Beenleigh                | Beenleigh Show Society Hall, James Street, BEENLEIGH                        |                                                            |                   |
| <b>Beenleigh Central</b> | Beenleigh State High School, Alamein Street, BEENLEIGH                      |                                                            | А                 |
| Bethania                 | Community Centre, 88-118 Station Road, BETHANIA                             |                                                            | F                 |
| Carbrook                 | Carbrook State School, Kruger Rd (Cnr Beenleigh-Redland Bay Road), CARBROOK |                                                            | А                 |
| Cornubia                 | Chisholm Catholic College, 204 California Creek Road, CORNUBIA              |                                                            | F                 |
| Eagleby                  | Eagleby State School, Cnr Herses & Fryar Roads, EAGLEBY                     |                                                            | А                 |
| Eagleby South            | Eagleby South State School, Cnr River Hills & Fryar Roads, EAGLEBY          |                                                            | А                 |
| Edens Landing            | Edens Landing State School, Jamie Nicolson Avenue, EDENS LANDING            |                                                            | А                 |
| Mt Warren Park           | Mount Warren Park State School, 125 Mt Warren Boulevard, MT WARREN PARK A   |                                                            |                   |
| Shailer Park             | Shailer Park State High School, Leaf Street                                 | t, SHAILER PARK                                            | А                 |
| Waterford                | Canterbury College Art Centre, Cnr Old Lo                                   | gan Village Rd & Easterley Street, WATERFORD               | F                 |
| Waterford West           | Waterford West State School, 5-15 John Street, WATERFORD WEST               |                                                            | А                 |
| Windaroo                 | Windaroo State School, 300 Mt Warren B                                      | oulevard, MOUNT WARREN PARK                                | F                 |
| Windaroo Valley          | Windaroo Valley State High School, 240 B                                    | eaudesert-Beenleigh Road, BAHRS SCRUB                      | А                 |