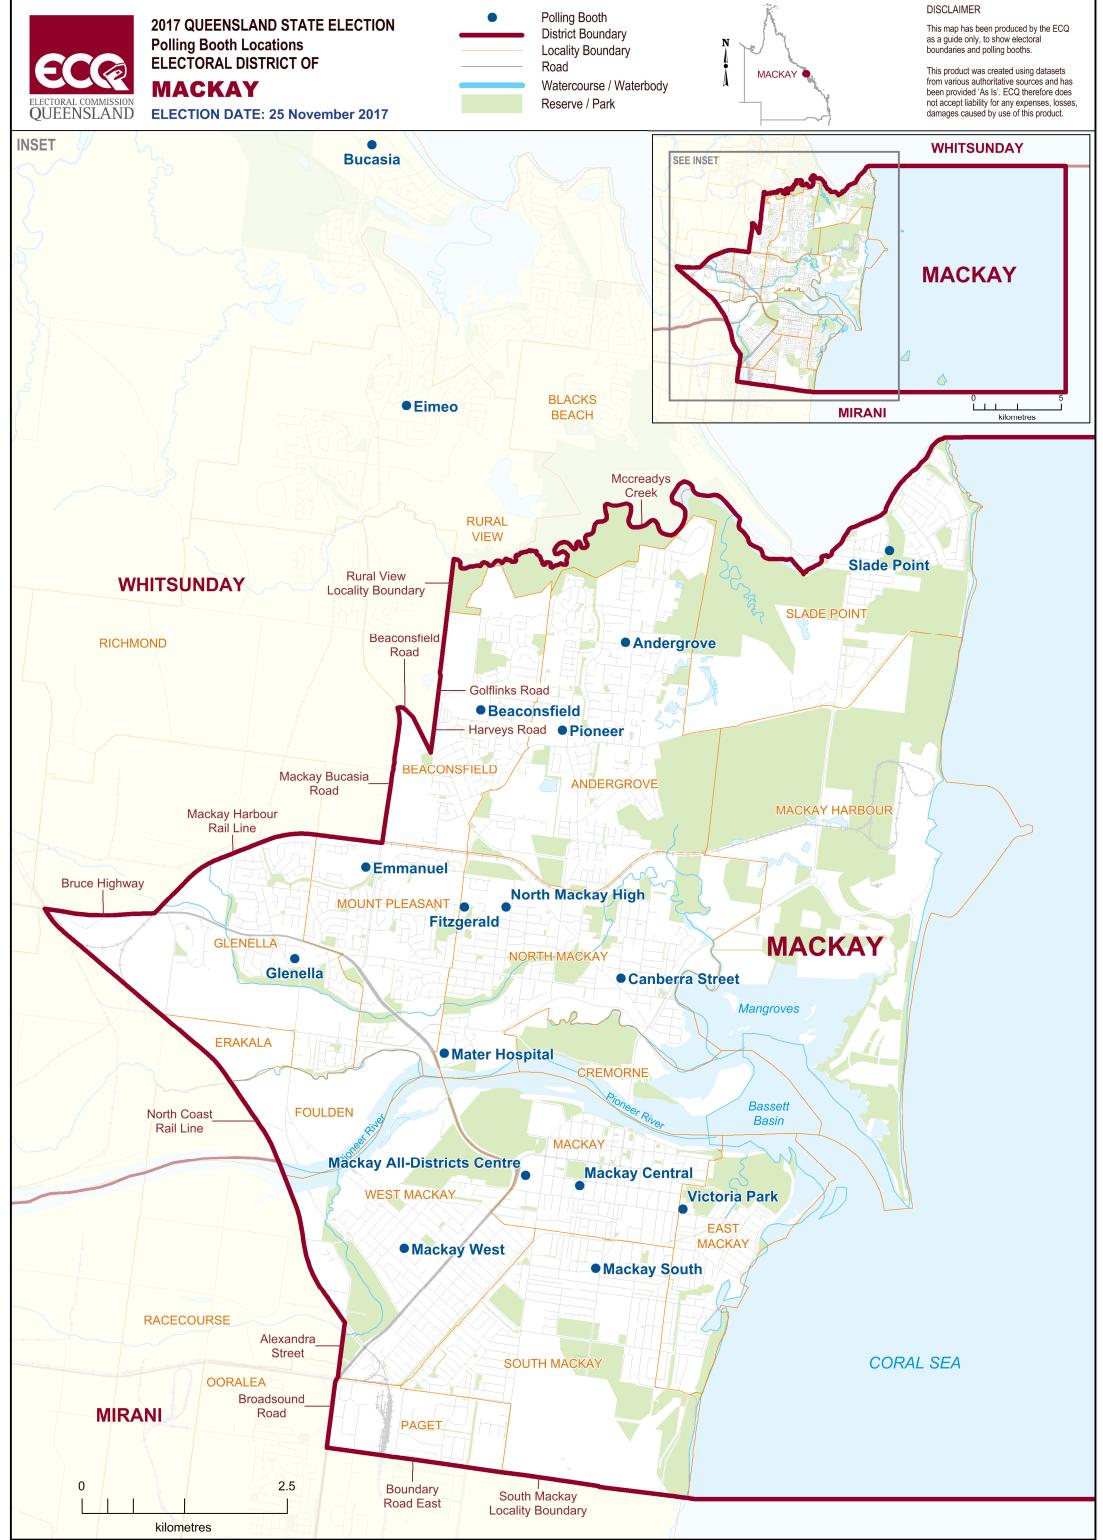

## **Polling Booth Locations**

## **ELECTORAL DISTRICT OF MACKAY**

| Polling Booth Name | Polling Booth Address                                                      | Opening Hours: Saturday, 25 November 2017 (8am-6pm) | Wheelchair Access |
|--------------------|----------------------------------------------------------------------------|-----------------------------------------------------|-------------------|
| Andergrove         | Andergrove State School, Fernleigh Avenue, ANDERGROVE                      |                                                     | А                 |
| Beaconsfield       | Beaconsfield State School, 1 Nadina Street, BEACONSFIELD                   |                                                     | А                 |
| Bucasia            | Bucasia State School, 76 Kemp Street, BUCASIA                              |                                                     | F                 |
| Canberra Street    | St Joseph's Primary School, 4 Canberra Street, NORTH MACKAY                |                                                     | А                 |
| Eimeo              | Eimeo Road State School, Old Eimeo Road, EIMEO                             |                                                     | F                 |
| Emmanuel           | Catholic Primary School, 35-49 Baxter Drive, MOUNT PLEASANT                |                                                     |                   |
| Fitzgerald         | Fitzgerald State School, 54 Norris Road, NORTH MACKAY                      |                                                     | А                 |
| Glenella           | Glenella State School, School Hall, 35 - 55 Hill End Road, GLENELLA        |                                                     | F                 |
| Mackay Central     | Mackay Central State School, All Purpose Centre, Macalister Street, MACKAY |                                                     |                   |
| Mackay South       | Mercy College, Cnr Juliet & Penn Streets, SOUTH MACKAY                     |                                                     | А                 |
| Mackay West        | Mackay West State School, Library Perfo                                    | rming Arts Centre, 20 Pinder Street, WEST MACKAY    | А                 |
| Mater Hospital     | Hospital, Willetts Road, NORTH MACKAY                                      |                                                     |                   |
| North Mackay High  | Mackay North State High School, Valley                                     | Street, NORTH MACKAY                                | А                 |
| Pioneer            | Pioneer State High School, 221 Bedford                                     | Road, ANDERGROVE                                    | А                 |
| Slade Point        | Community Hall, Wren Street, SLADE PC                                      | INT                                                 | А                 |
| Victoria Park      | Victoria Park State School, Cnr Goldsmit                                   | h & Shakespeare Streets, EAST MACKAY                | Α                 |