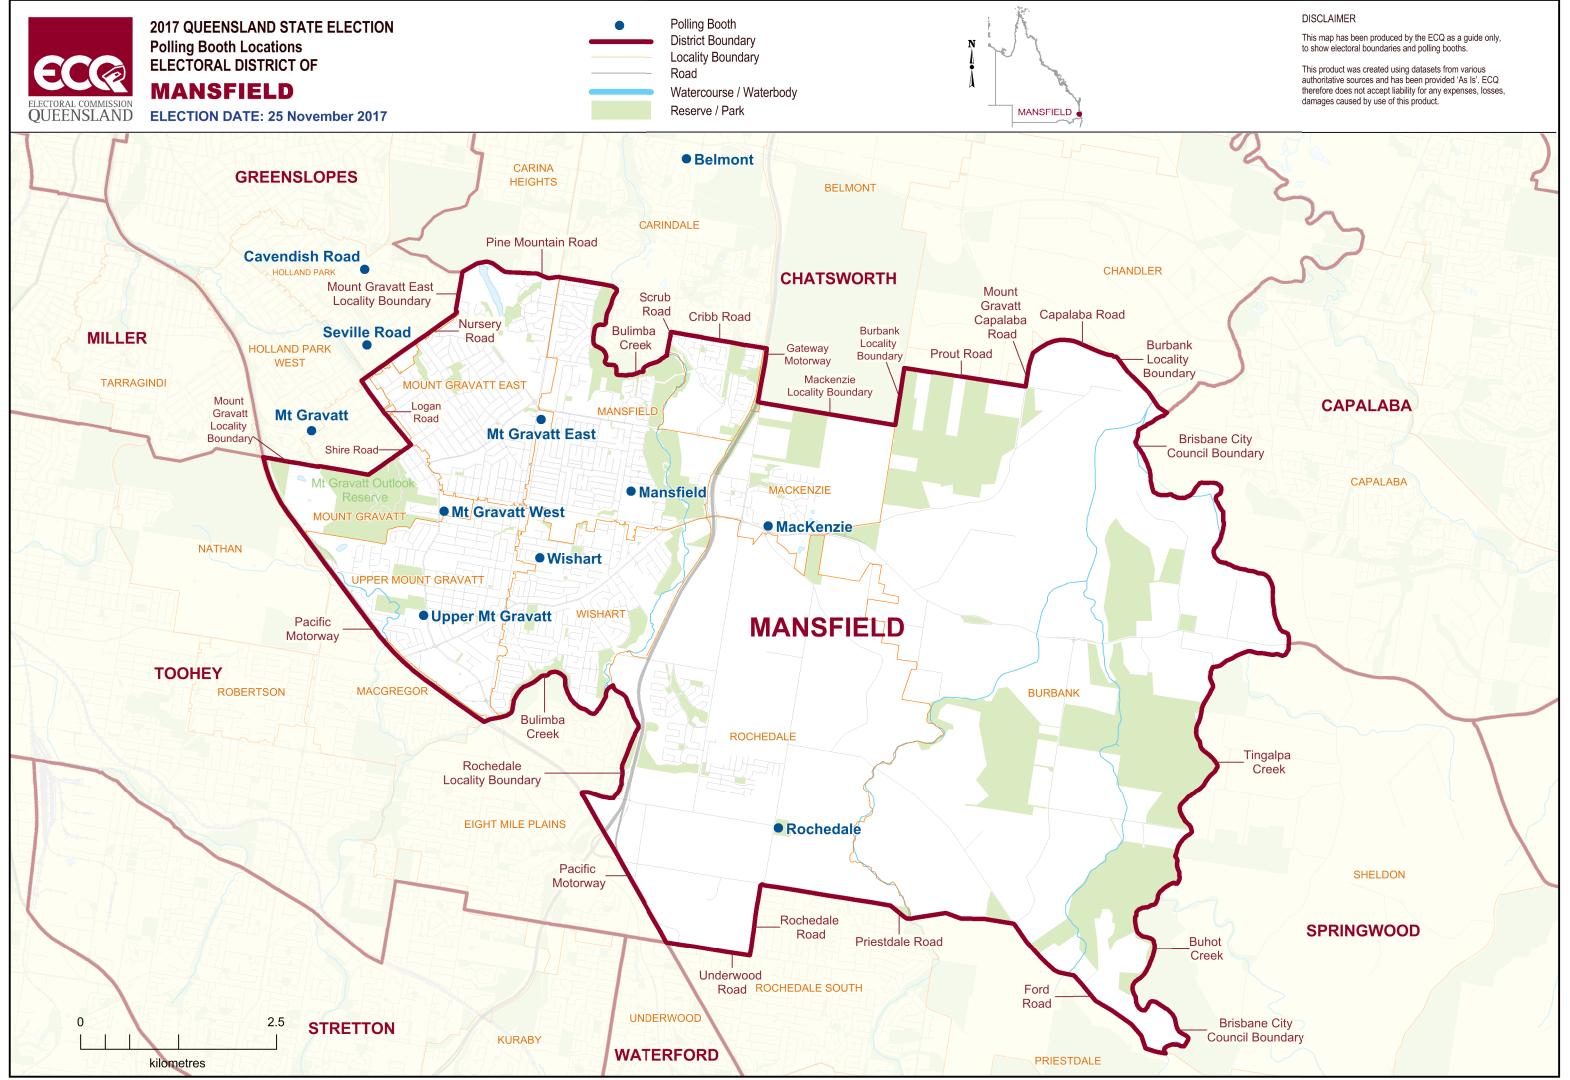

## **Polling Booth Locations**

## **ELECTORAL DISTRICT OF MANSFIELD**

| Polling Booth Name      | Polling Booth Address                                                                   | Opening Hours: Saturday, 25 November 2017 (8am-6pm)      | Wheelchair Access |
|-------------------------|-----------------------------------------------------------------------------------------|----------------------------------------------------------|-------------------|
| Belmont                 | Belmont State School Hall, 1275 Old Cleveland Road, CARINDALE                           |                                                          | F                 |
| <b>Cavendish Road</b>   | Cavendish Road State High School, Cavendish Road, HOLLAND PARK                          |                                                          | F                 |
| MacKenzie               | Mackenzie State School, 950 Mt Gravatt-Capalaba Road (access via Vivaldi PI), MACKENZIE |                                                          |                   |
| Mansfield               | Mansfield State School - Gym, 174 Ham Road, MANSFIELD                                   |                                                          | Α                 |
| Mt Gravatt              | Nursery Road State Special School, 49                                                   | Nursery Road, HOLLAND PARK                               | А                 |
| Mt Gravatt East         | Mt Gravatt East State School, Cnr New                                                   | nham & Wecker Road, MANSFIELD                            | Α                 |
| Mt Gravatt West         | Mt Gravatt Showground Industrial She                                                    | d, 1644 Logan Road, MOUNT GRAVATT                        | F                 |
| Rochedale               | Rochedale State High School - G Block                                                   | (Multi-Purpose Shelter ), 249 Priestdale Road, ROCHEDALE | А                 |
| Seville Road            | Seville Road State School, Cnr Oates Av                                                 | venue & Roscoe Street, HOLLAND PARK                      | F                 |
| <b>Upper Mt Gravatt</b> | Upper Mount Gravatt State School, 18                                                    | 99 Logan Road, UPPER MOUNT GRAVATT                       | А                 |
| Wishart                 | Wishart State School, Cnr Colwyn & Me                                                   | orella Streets, WISHART                                  | Α                 |