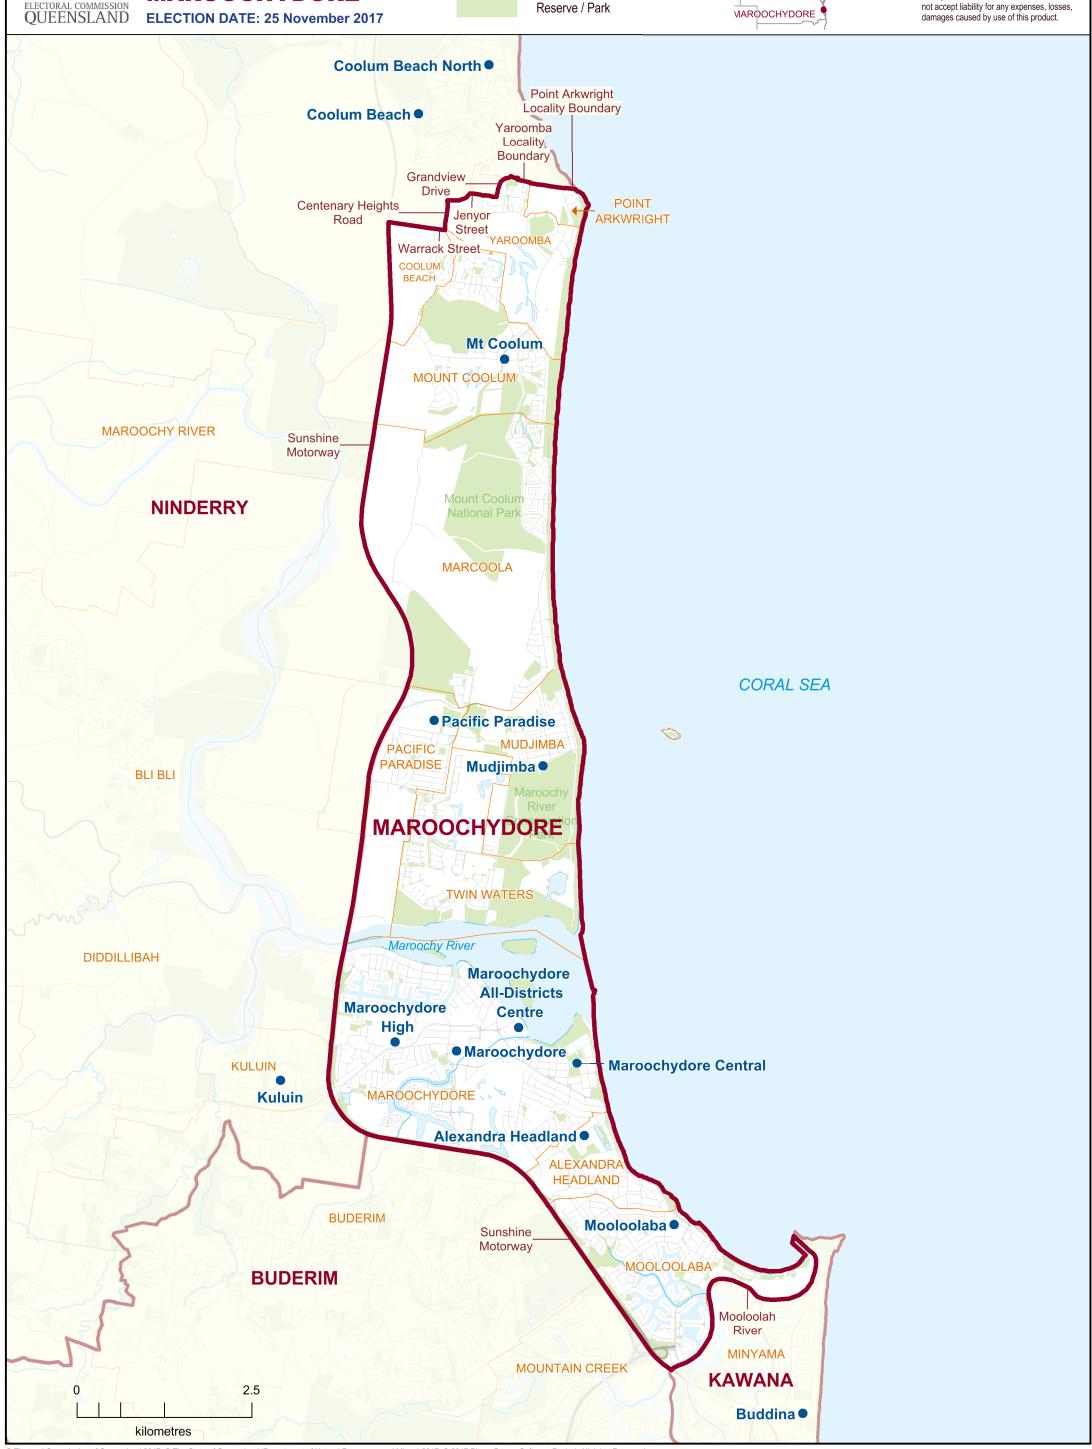

2017 QUEENSLAND STATE ELECTION
Polling Booth Locations
ELECTORAL DISTRICT OF
MAROOCHYDORE

ELECTION DATE: 25 November 2017

Polling Booth
District Boundary
Locality Boundary
Road
Watercourse / Waterbody

N

This map has been produced by the ECQ as a guide only, to show electoral boundaries and polling booths.

## **Polling Booth Locations**

## **ELECTORAL DISTRICT OF MAROOCHYDORE**

| Polling Booth Name        | Polling Booth Address                                                     | Opening Hours: Saturday, 25 November 2017 (8am-6pm) | Wheelchair Access |
|---------------------------|---------------------------------------------------------------------------|-----------------------------------------------------|-------------------|
| Alexandra Headland        | Maroochydore Presbyterian Church Hall, 45 Okinja Road, ALEXANDRA HEADLAND |                                                     |                   |
| Buddina                   | Buddina State School - School Hall, Tumut Street, BUDDINA                 |                                                     | F                 |
| Coolum Beach              | Coolum State School, School Road, COOLUM BEACH                            |                                                     | А                 |
| <b>Coolum Beach North</b> | Uniting Church Hall, 22-26 Elizabeth Street                               | t, COOLUM BEACH                                     | F                 |
| Kuluin                    | Kuluin State School, 41-67 Tallow Wood D                                  | rive, KULUIN                                        | А                 |
| Maroochydore              | Millwell Road Community Centre, 11 Millw                                  | vell Road East, MAROOCHYDORE                        | F                 |
| Maroochydore Central      | Maroochy Neighbourhood Centre, 2 Fifth                                    | Avenue, MAROOCHYDORE                                | А                 |
| Maroochydore High         | Maroochydore State High School, 160 Mar                                   | roochydore Road, MAROOCHYDORE                       | F                 |
| Mooloolaba                | Mooloolaba State School, 15 Meta Street,                                  | MOOLOOLABA                                          | А                 |
| Mt Coolum                 | Day Care Centre, 30 Suncoast Beach Drive,                                 | , MOUNT COOLUM                                      | А                 |
| Mudjimba                  | Community Hall, 41 Cottonwood Street, N                                   | IUDJIMBA                                            | А                 |
| Pacific Paradise          | Pacific Paradise State School, 14-24 Menzi                                | es Drive, PACIFIC PARADISE                          | F                 |