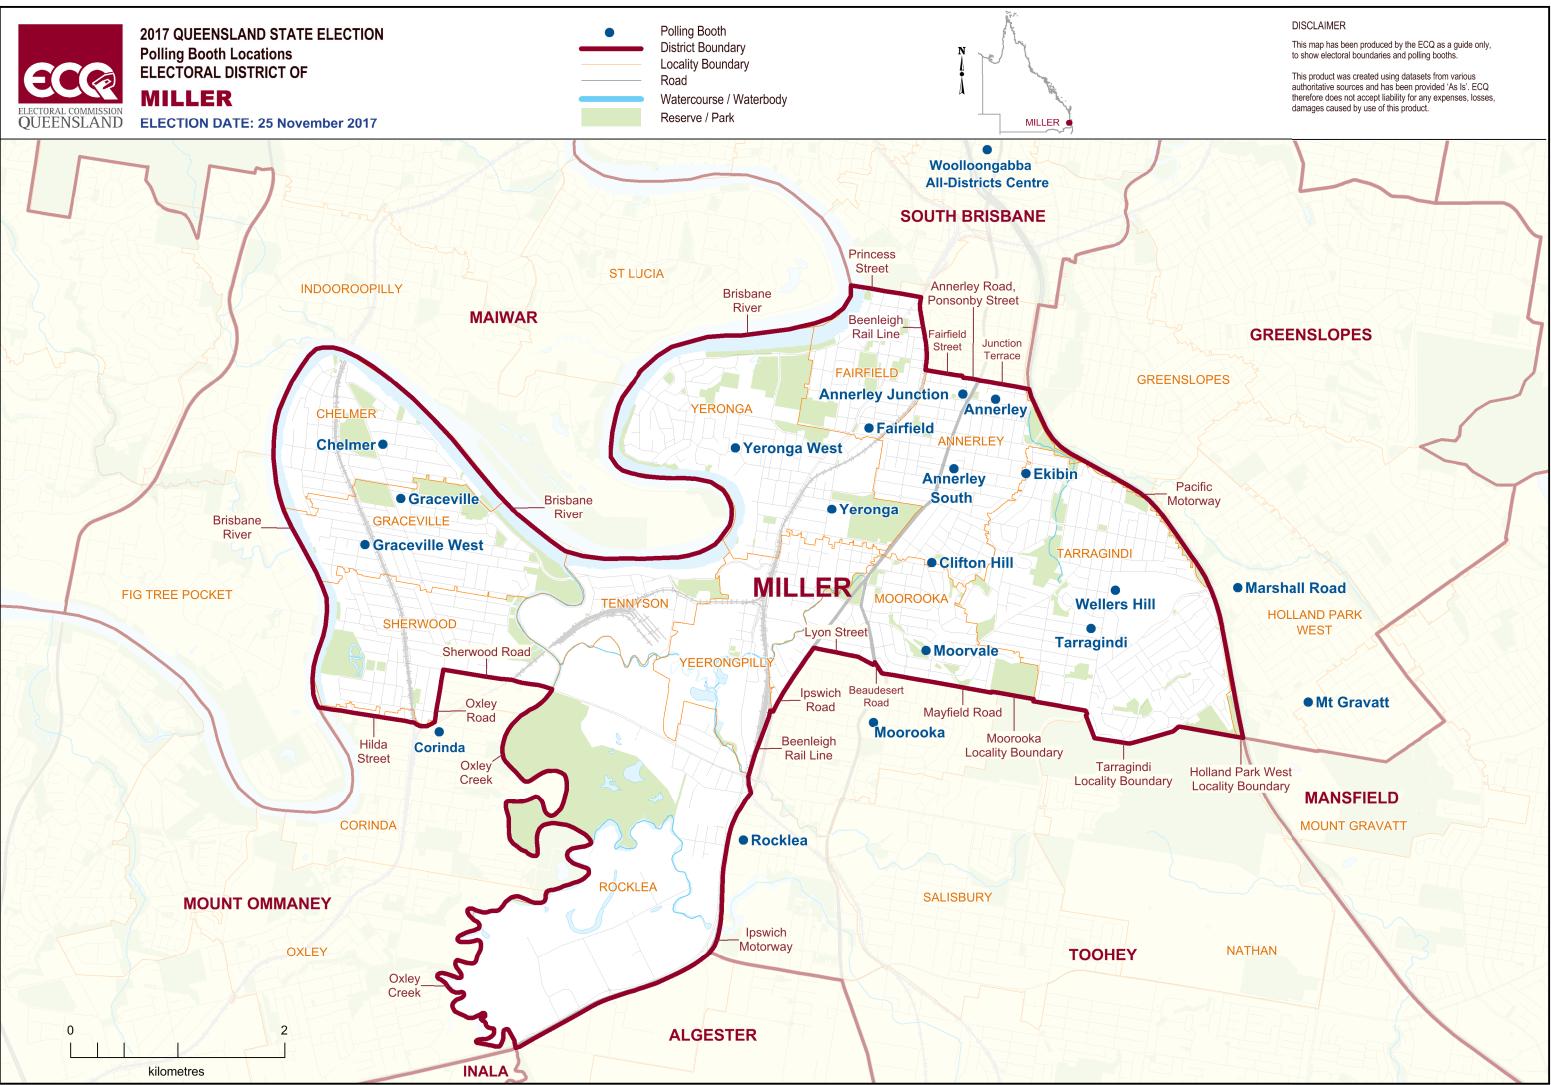

### **ELECTORAL DISTRICT OF MILLER**

| Polling Booth Name       | Polling Booth Address                                         | <b>Opening Hours:</b> Saturday, 25 November 2017 (8am-6pm) | Wheelchair Access |
|--------------------------|---------------------------------------------------------------|------------------------------------------------------------|-------------------|
| Annerley                 | Junction Park State School Hall, 50 Waldheim Street, ANNERLEY |                                                            | F                 |
| <b>Annerley Junction</b> | Church of Christ Hall, 459 Annerley Road, ANNERLEY            |                                                            | F                 |
| Annerley South           | Our Lady's College Library, 15 Chester Road, ANNERLEY         |                                                            | А                 |
| Chelmer                  | Milpera State High School, Parker Street, CHELMER             |                                                            | F                 |
| Clifton Hill             | St Aidan's Hall, 15 Eric Crescent, ANNERLEY                   |                                                            | А                 |
| Corinda                  | St Joseph's Community Centre, 28 Clewley                      | Street, CORINDA                                            | F                 |
| Ekibin                   | St Lukes Hall, 193 Ekibin Road East, ANNER                    | LEY                                                        | F                 |
| Fairfield                | Christian Family Church Hall, Cnr Cross & S                   | unbeam Streets, FAIRFIELD                                  | А                 |
| Graceville               | Graceville State School, 170 Oxley Road, G                    | RACEVILLE                                                  | F                 |
| Graceville West          | Graceville Presbyterian Church, 10 Bank Ro                    | oad, GRACEVILLE                                            | А                 |
| Marshall Road            | Marshall Road State School, Kurts Street, HOLLAND PARK WEST   |                                                            | А                 |
| Moorooka                 | Moorooka State School, 274 Beaudesert R                       | oad, MOOROOKA                                              | F                 |
| Moorvale                 | Clifton Hill Scout Group Hall, 118 Vendale S                  | Street, MOOROOKA                                           | А                 |
| Mt Gravatt               | Nursery Road State Special School, 49 Nurs                    | sery Road, HOLLAND PARK                                    | А                 |
| Rocklea                  | Rocklea State School, 19 Elmes Road, ROC                      | KLEA                                                       | F                 |
| Tarragindi               | Uniting Church, 24 Pope Street, TARRAGIN                      | DI                                                         | F                 |
| Wellers Hill             | Wellers Hill State School, 190 Toohey Roac                    | I, WELLERS HILL                                            | F                 |
| Yeronga                  | Yeronga State School, 122 Park Road, YERC                     | DNGA                                                       | F                 |
| Yeronga West             | St Sebastians School, 141 Kadumba Street,                     | YERONGA                                                    | F                 |