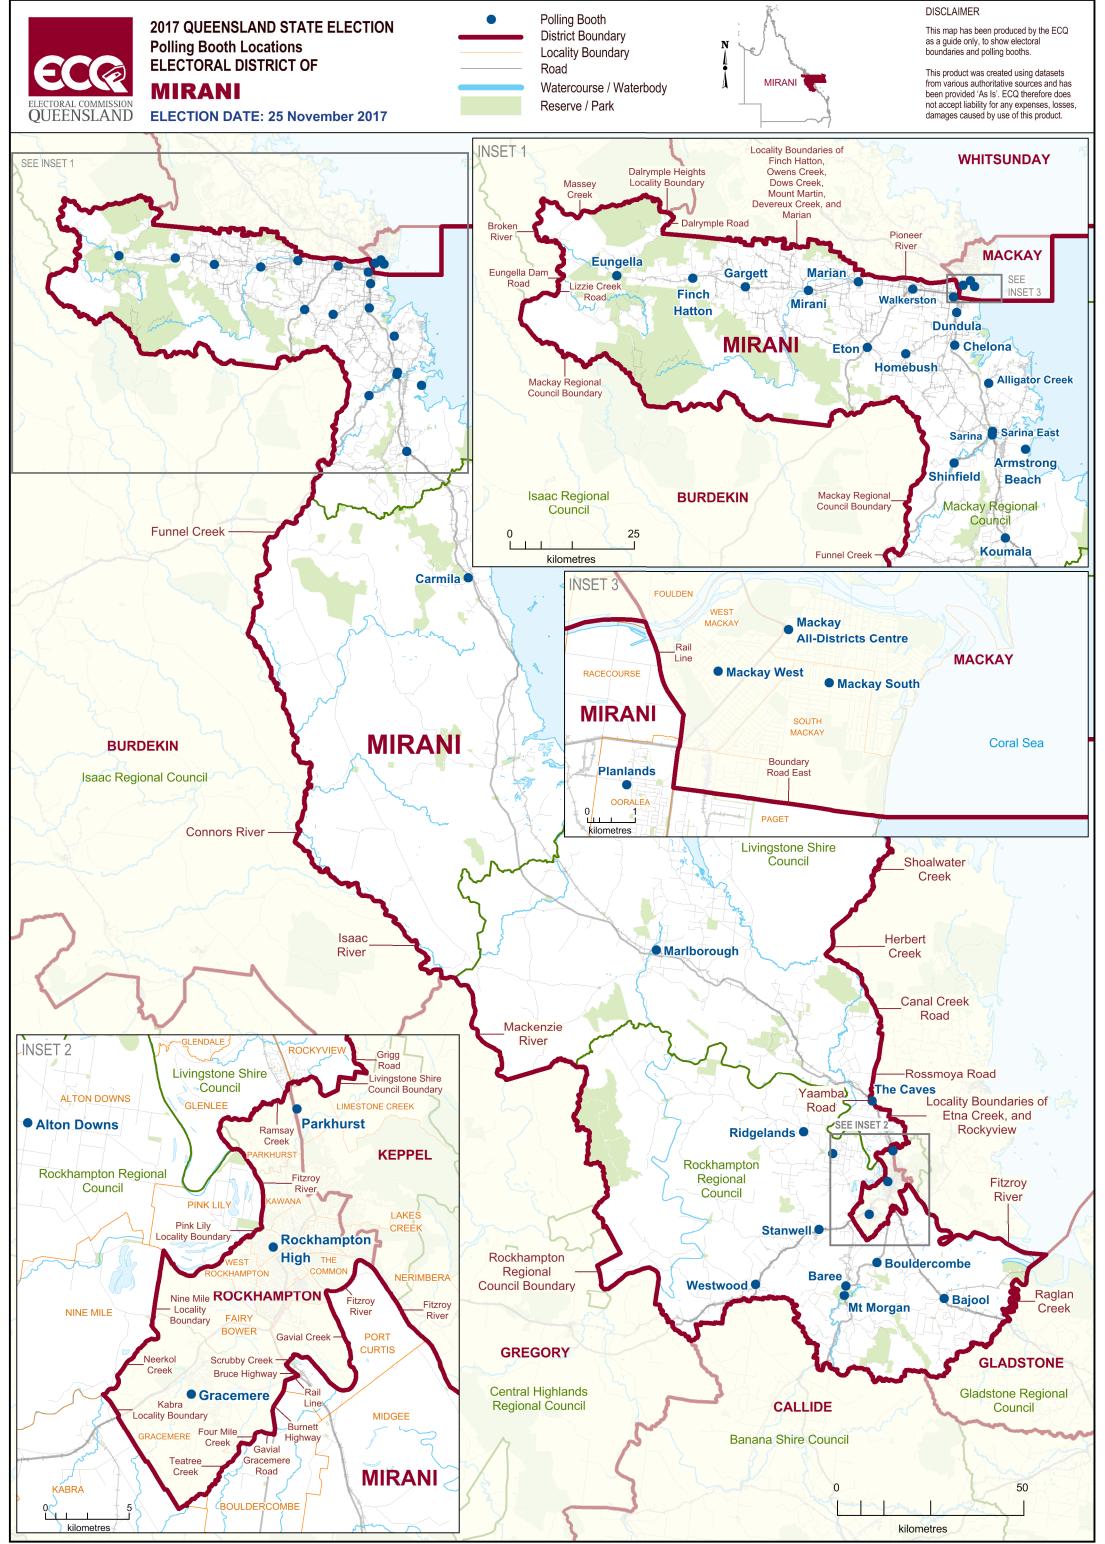

## **Polling Booth Locations**

## **ELECTORAL DISTRICT OF MIRANI**

| Polling Booth Name | Polling Booth Address                                                                   | Opening Hours: Saturday, 25 November 2017 (8am-6pm) | Wheelchair Access |
|--------------------|-----------------------------------------------------------------------------------------|-----------------------------------------------------|-------------------|
| Alligator Creek    | Alligator Creek State School, 50 Grasstree Road, ALLIGATOR CREEK                        |                                                     | А                 |
| Alton Downs        | Hall, 1569 Ridgelands Road, ALTON DOWNS                                                 |                                                     | F                 |
| Armstrong Beach    | Llewellyn Hall, Armstrong Beach Road, ARMSTRONG BEACH                                   |                                                     | А                 |
| Bajool             | Bajool State School, Toonda Street, BAJOOL                                              |                                                     |                   |
| Baree              | School Of Arts, 2-4 Creek Street, BAREE                                                 |                                                     | А                 |
| Bouldercombe       | Bouldercombe State School, 52599 Burnett Highway, BOULDERCOMBE                          |                                                     | F                 |
| Carmila            | Carmila State School, Carmila West Road, CARMILA                                        |                                                     | F                 |
| Chelona            | Chelona State School, Dunrock Road, CHELONA                                             |                                                     |                   |
| Dundula            | Dundula State School, 1 Main Street, BAKERS CREEK                                       |                                                     |                   |
| Eton               | Eton State School, Prospect Street, ETON                                                |                                                     | Α                 |
| Eungella           | Eungella State School, 36 Eungella Dam Road, EUNGELLA                                   |                                                     |                   |
| Finch Hatton       | Finch Hatton State School, Eungella Road, FINCH HATTON                                  |                                                     |                   |
| Gargett            | Gargett State School, Tom Lynch Street, GARGETT                                         |                                                     | А                 |
| Gracemere          | Waraburra State School, 55 Johnson Road, GRACEMERE                                      |                                                     | F                 |
| Homebush           | Homebush State School, 1181 Homebush Road, HOMEBUSH                                     |                                                     | F                 |
| Koumala            | Koumala State School, Bull Street, KOUMALA                                              |                                                     | Α                 |
| Mackay South       | Mercy College, Cnr Juliet & Penn S                                                      | reets, SOUTH MACKAY                                 | А                 |
| Mackay West        | Mackay West State School, Library Performing Arts Centre, 20 Pinder Street, WEST MACKAY |                                                     | А                 |
| Marian             | Marian State School, Anzac Avenue, MARIAN                                               |                                                     | F                 |
| Marlborough        | Marlborough State School, Magog Street, MARLBOROUGH                                     |                                                     |                   |
| Mirani             | Mirani State School, Maud Street, MIRANI                                                |                                                     | А                 |
| Mt Morgan          | School of Arts Hall, Morgan Street,                                                     | MOUNT MORGAN                                        | А                 |
| Parkhurst          | Parkhurst State School, 11 Mason                                                        | Avenue, PARKHURST                                   | F                 |
| Planlands          | CQU Building 19/G.08 and B19 Foy                                                        | er, Off Boundary Road, OORALEA                      | F                 |
| Ridgelands         | Ridgelands State School, 43 Dalma                                                       | Ridgelands Road, RIDGELANDS                         |                   |
| Rockhampton High   | Rockhampton State High School, C                                                        | ampbell Street, WANDAL                              | А                 |
| Sarina             | St Lukes Anglican Hall, Broad Stree                                                     | t, SARINA                                           | А                 |
| Sarina East        | Presbyterian Church Hall, 23 Sarina Beach Road, SARINA                                  |                                                     |                   |
| Shinfield          | Swayneville State School, 952 Marlborough-Sarina Road, SHINFIELD                        |                                                     | F                 |
| Stanwell           | Stanwell State School, 10 Teakle Street, STANWELL                                       |                                                     | Α                 |
| The Caves          | The Caves State School, Cnr Barmoya & Rossmoya Roads, THE CAVES                         |                                                     | А                 |
| Walkerston         | Walkerston State School, Dutton S                                                       | treet, WALKERSTON                                   | F                 |
| Westwood           | Westwood State School, 108 Herbert Street, WESTWOOD                                     |                                                     |                   |