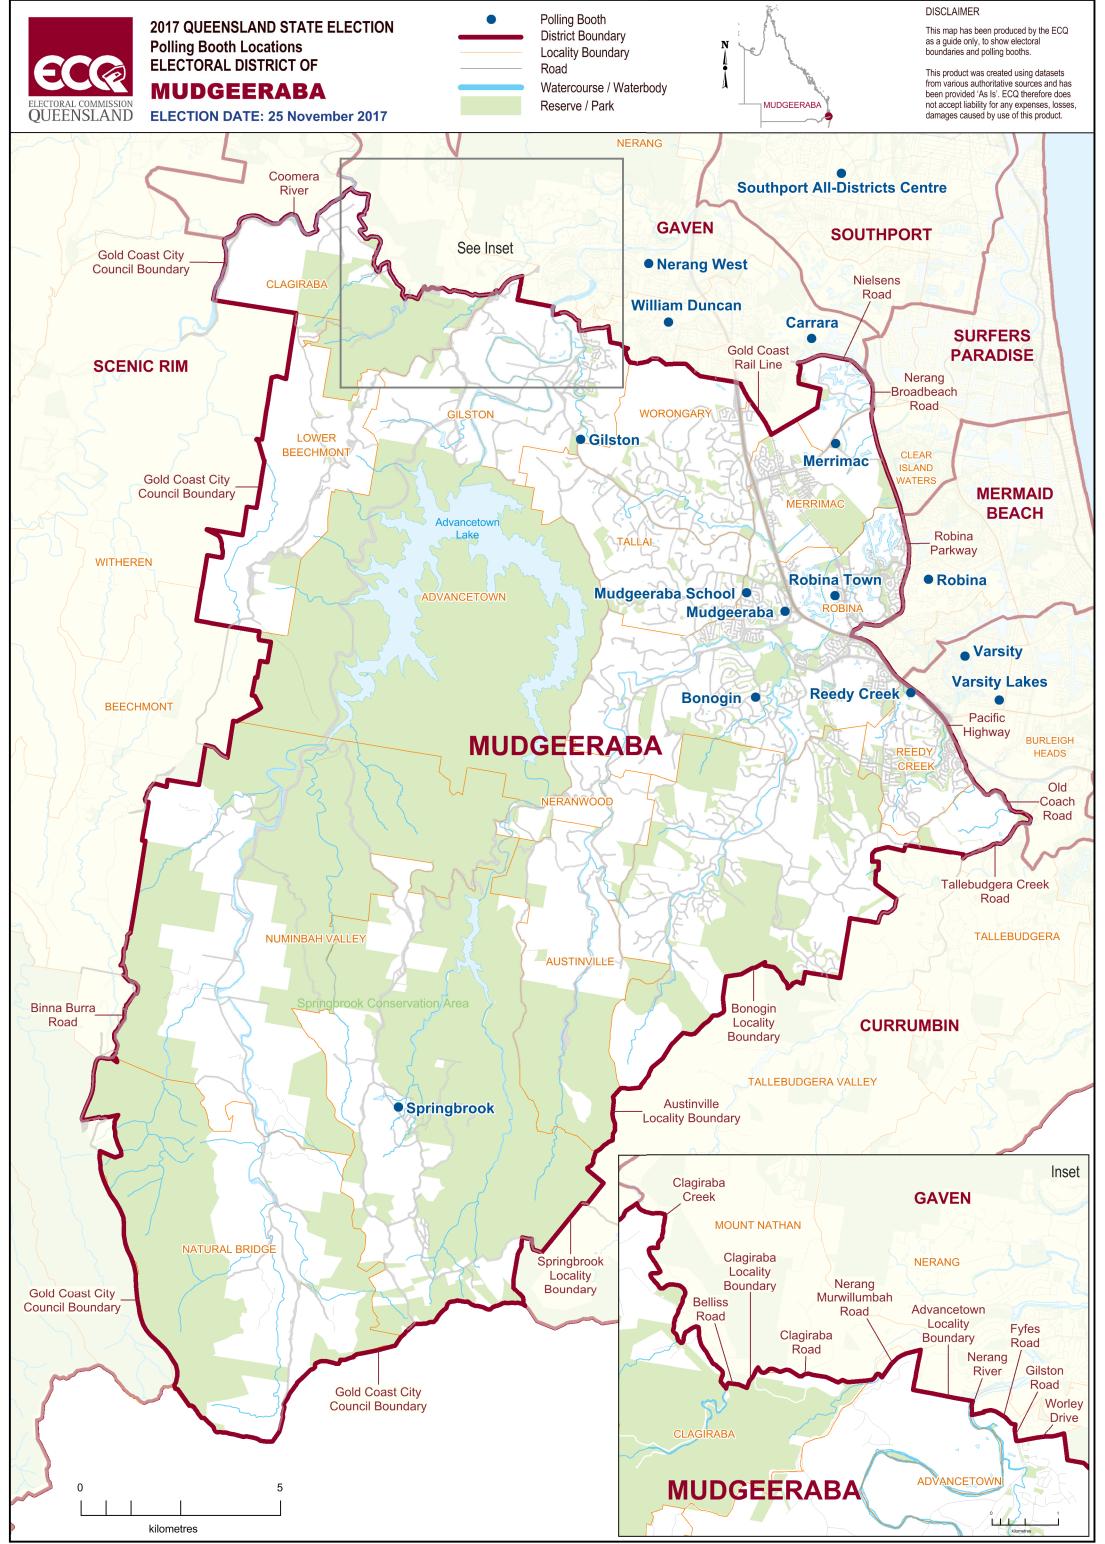

## **Polling Booth Locations**

## **ELECTORAL DISTRICT OF MUDGEERABA**

| Polling Booth Name | Polling Booth Address                                    | Opening Hours: Saturday, 25 November 2017 (8am-6pm) | Wheelchair Access |
|--------------------|----------------------------------------------------------|-----------------------------------------------------|-------------------|
| Bonogin            | Catholic Church Mudgeeraba, 2A Wallaby Drive, MUDGEERABA |                                                     | F                 |
| Carrara            | Emmanuel College, Birmingham Road, CARRARA               |                                                     | F                 |
| Gilston            | Gilston State School, 588 Worongary Road, GILSTON        |                                                     | F                 |
| Merrimac           | Merrimac State School, Boowaggan Road, MERRIMAC          |                                                     | F                 |
| Mudgeeraba         | Mudgeeraba Special School, School Street                 | , MUDGEERABA                                        | F                 |
| Mudgeeraba School  | Mudgeeraba State School, Old Coach Roa                   | d, MUDGEERABA                                       | Α                 |
| Nerang West        | Nerang State High School, Weedons Road                   | , NERANG                                            | А                 |
| Reedy Creek        | Kings Christian Centre, 68 Gemvale Road, REEDY CREEK     |                                                     |                   |
| Robina             | Robina State School, Killarney Avenue (en                | try via Glen Eagles Dr), ROBINA                     | F                 |
| Robina Town        | Robina State High School, Investigator Dri               | ve, ROBINA                                          | Α                 |
| Springbrook        | Springbrook State School, 2327 Springbro                 | ok Road, SPRINGBROOK                                | А                 |
| Varsity            | Varsity State College, Christine Avenue, V.              | ARSITY LAKES                                        | F                 |
| Varsity Lakes      | Community Centre, (Off Mattocks Road) L                  | yn Muller Lane, VARSITY LAKES                       | F                 |
| William Duncan     | William Duncan State School, Explorers W                 | ay, HIGHLAND PARK                                   | F                 |