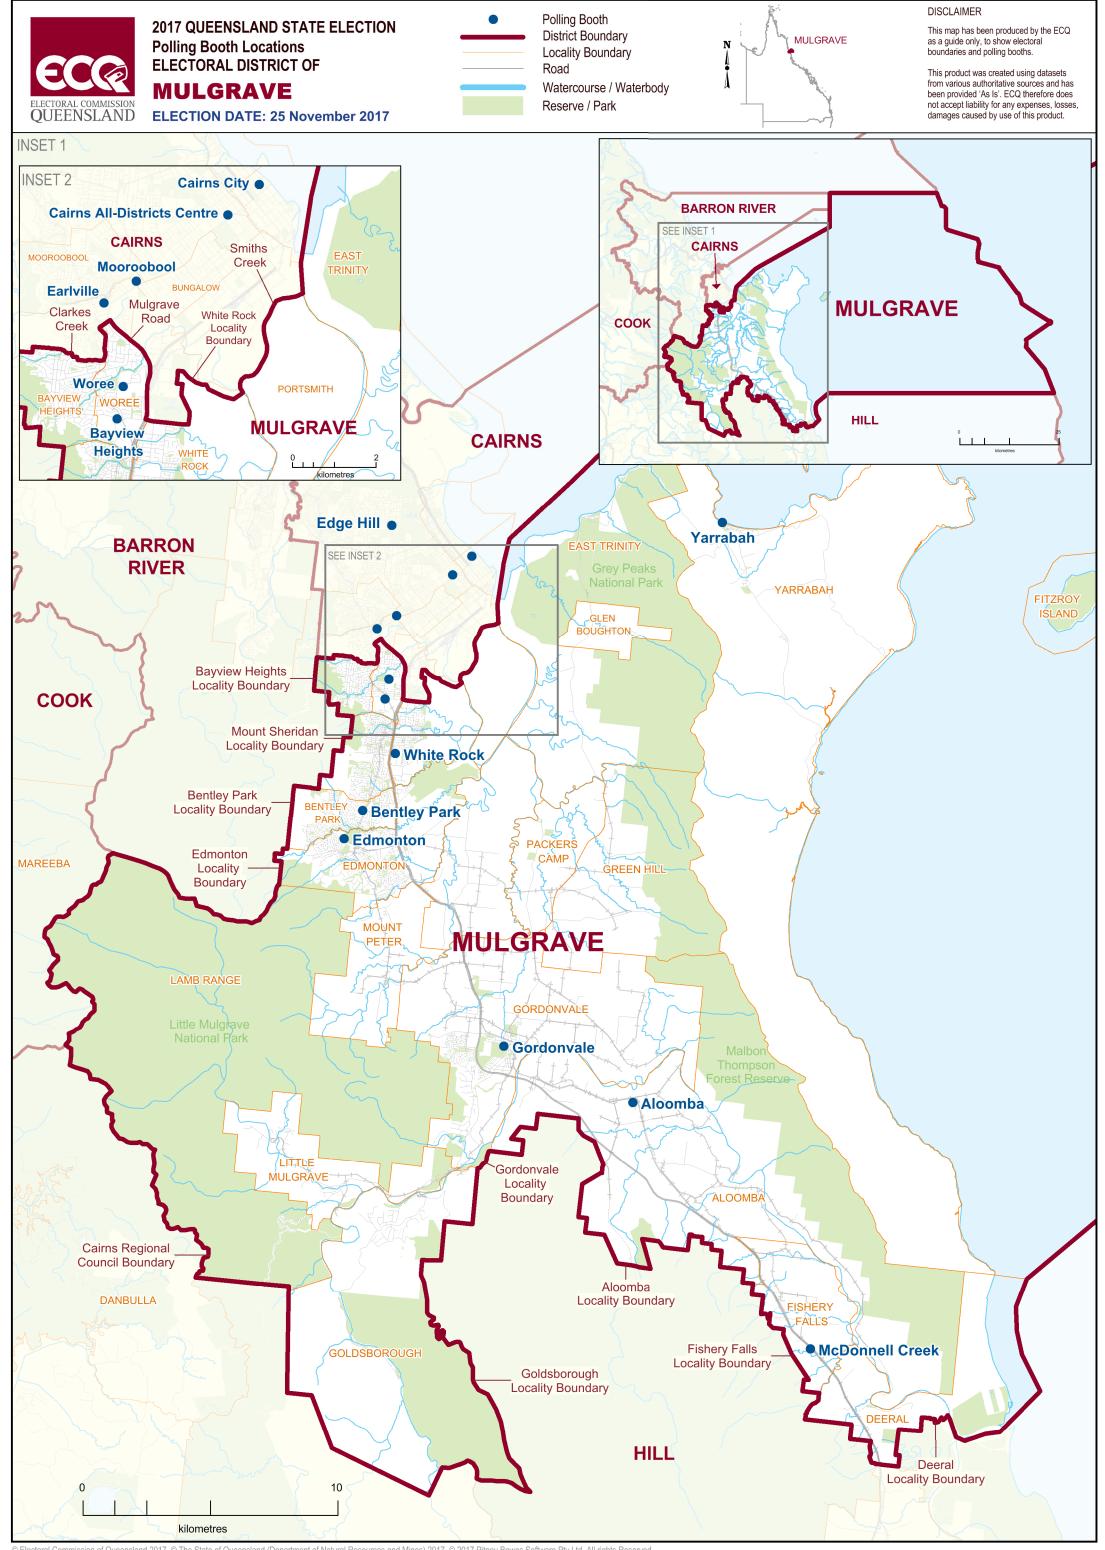

## **Polling Booth Locations**

## **ELECTORAL DISTRICT OF MULGRAVE**

| Polling Booth Name     | Polling Booth Address                                            | Opening Hours: Saturday, 25 November 2017 (8am-6pm) | Wheelchair Access |
|------------------------|------------------------------------------------------------------|-----------------------------------------------------|-------------------|
| Aloomba                | Aloomba State School, Nielsen Street, ALOOMBA                    |                                                     |                   |
| <b>Bayview Heights</b> | St Mary's Catholic College, 58-63 Anderson Road, WOREE           |                                                     | F                 |
| Bentley Park           | St Therese's School, 135 Robert Road, BENTLEY PARK               |                                                     | F                 |
| Cairns City            | St Monica's College, Lake Street, CAIRNS CITY                    |                                                     | F                 |
| Earlville              | Our Lady Help of Christians School, 18 Balaclava Road, EARLVILLE |                                                     | F                 |
| Edge Hill              | Edge Hill State School, 254 Pease Street, El                     | DGE HILL                                            | F                 |
| Edmonton               | Edmonton PCYC, Walker Road, EDMONTOI                             | N                                                   | F                 |
| Gordonvale             | Gordonvale State School Hall, 28 George Street, GORDONVALE       |                                                     | F                 |
| McDonnell Creek        | McDonnell Creek State School, 69273 Bruc                         | e Highway, FISHERY FALLS                            | А                 |
| Mooroobool             | Balaclava State School, 418 Mulgrave Road                        | I, MOOROOBOOL                                       | F                 |
| White Rock             | White Rock State School, 114 Progress Roa                        | id, WHITE ROCK                                      | F                 |
| Woree                  | Woree State High School, 42-80 Windarra                          | Street, WOREE                                       | F                 |
| Yarrabah               | Yarrabah State School, Gribble Street, YARI                      | RABAH                                               | А                 |