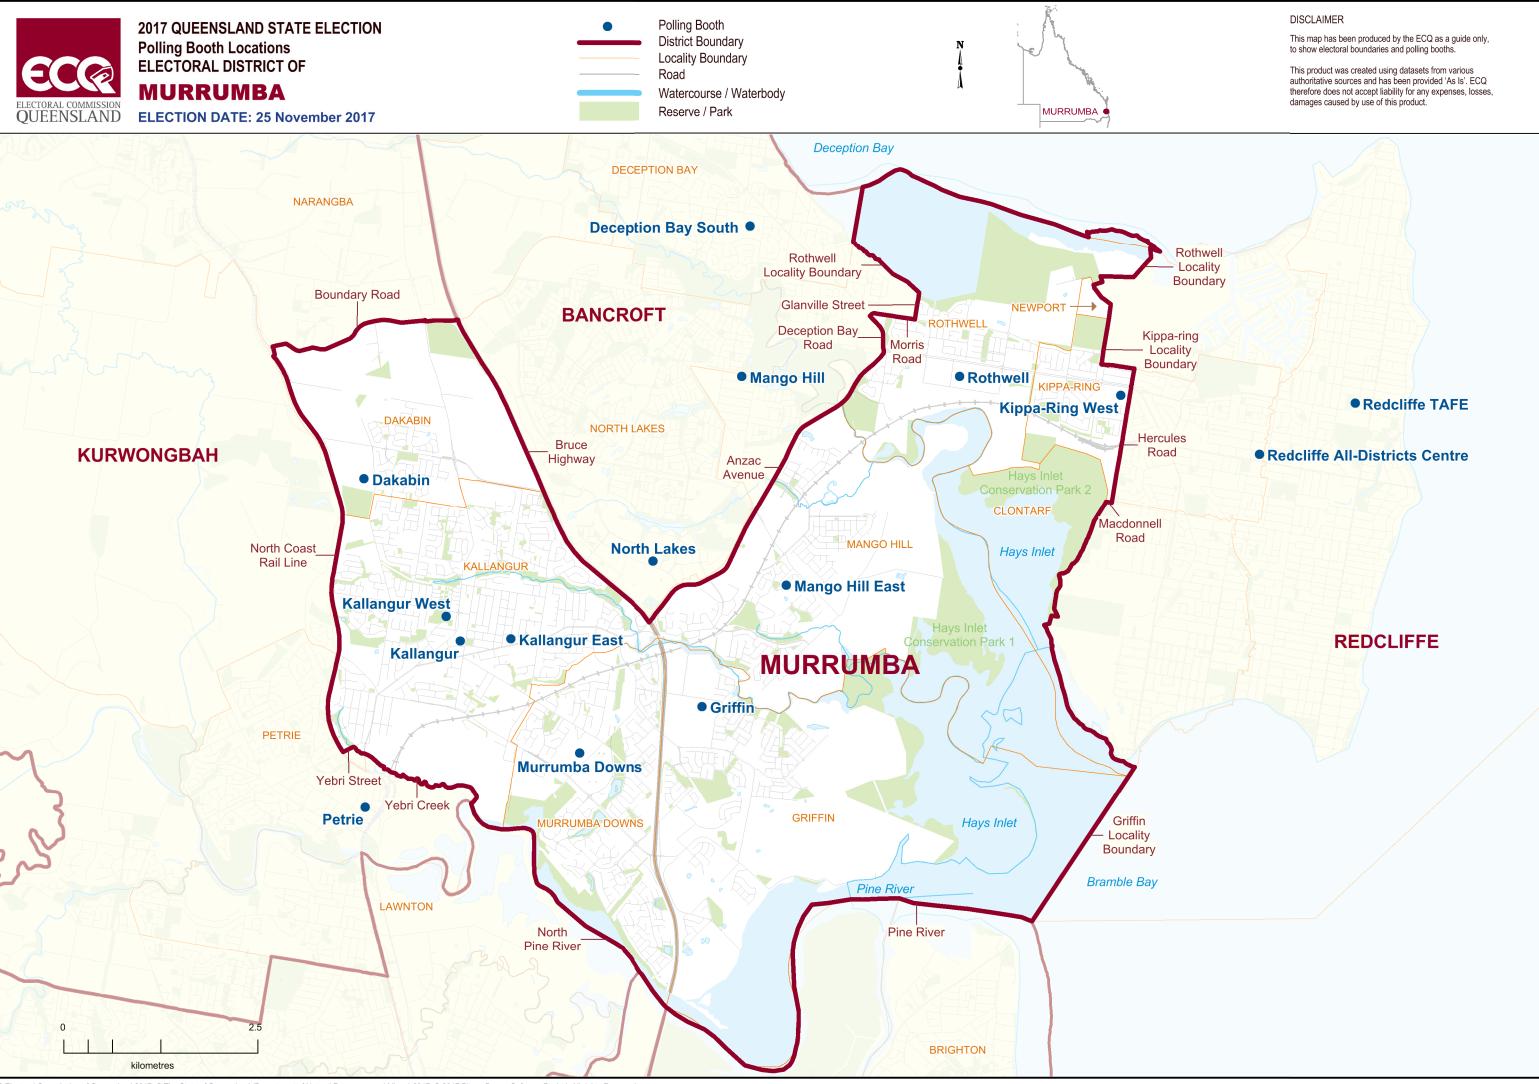

### **ELECTORAL DISTRICT OF MURRUMBA**

| Polling Booth Name         | Polling Booth Address                                                         | <b>Opening Hours:</b> Saturday, 25 November 2017 (8am-6pm) | Wheelchair Access |
|----------------------------|-------------------------------------------------------------------------------|------------------------------------------------------------|-------------------|
| Dakabin                    | Dakabin State High School, Marsden Road, DAKABIN                              |                                                            | F                 |
| <b>Deception Bay South</b> | Deception Bay State High School, Government Street, DECEPTION BAY             |                                                            | А                 |
| Griffin                    | Griffin State School, 19 Wesley Road, GRIFFIN                                 |                                                            | F                 |
| Kallangur                  | Kallangur State School, cnr Storey and School Roads, KALLANGUR                |                                                            | F                 |
| Kallangur East             | Community Centre, 1480 Anzac Avenue, KALLANGUR                                |                                                            | F                 |
| Kallangur West             | Kruger Hall, Penson Park Ann Street, KALLANGUR                                |                                                            | А                 |
| Kippa-Ring West            | Hercules Road State School, Hercules Road, KIPPA-RING                         |                                                            | А                 |
| Mango Hill                 | Community Centre, Chermside Road, MANGO HILL                                  |                                                            | А                 |
| Mango Hill East            | Mango Hill State School, 49 - 57 Bonnet Parade, MANGO HILL                    |                                                            | F                 |
| Murrumba Downs             | Undurba State School, 49 Ogg Road, M                                          | URRUMBA DOWNS                                              | F                 |
| North Lakes                | North Lakes State College - Senior Campus Sports Hall, The Corso, NORTH LAKES |                                                            | А                 |
| Petrie                     | School of Arts Hall, Anzac Avenue, PETRIE                                     |                                                            | F                 |
| Redcliffe TAFE             | Redcliffe TAFE, 64-68 Klingner Road, REDCLIFFE                                |                                                            | А                 |
| Rothwell                   | Grace Lutheran College, Mewes Road, I                                         | ROTHWELL                                                   | А                 |