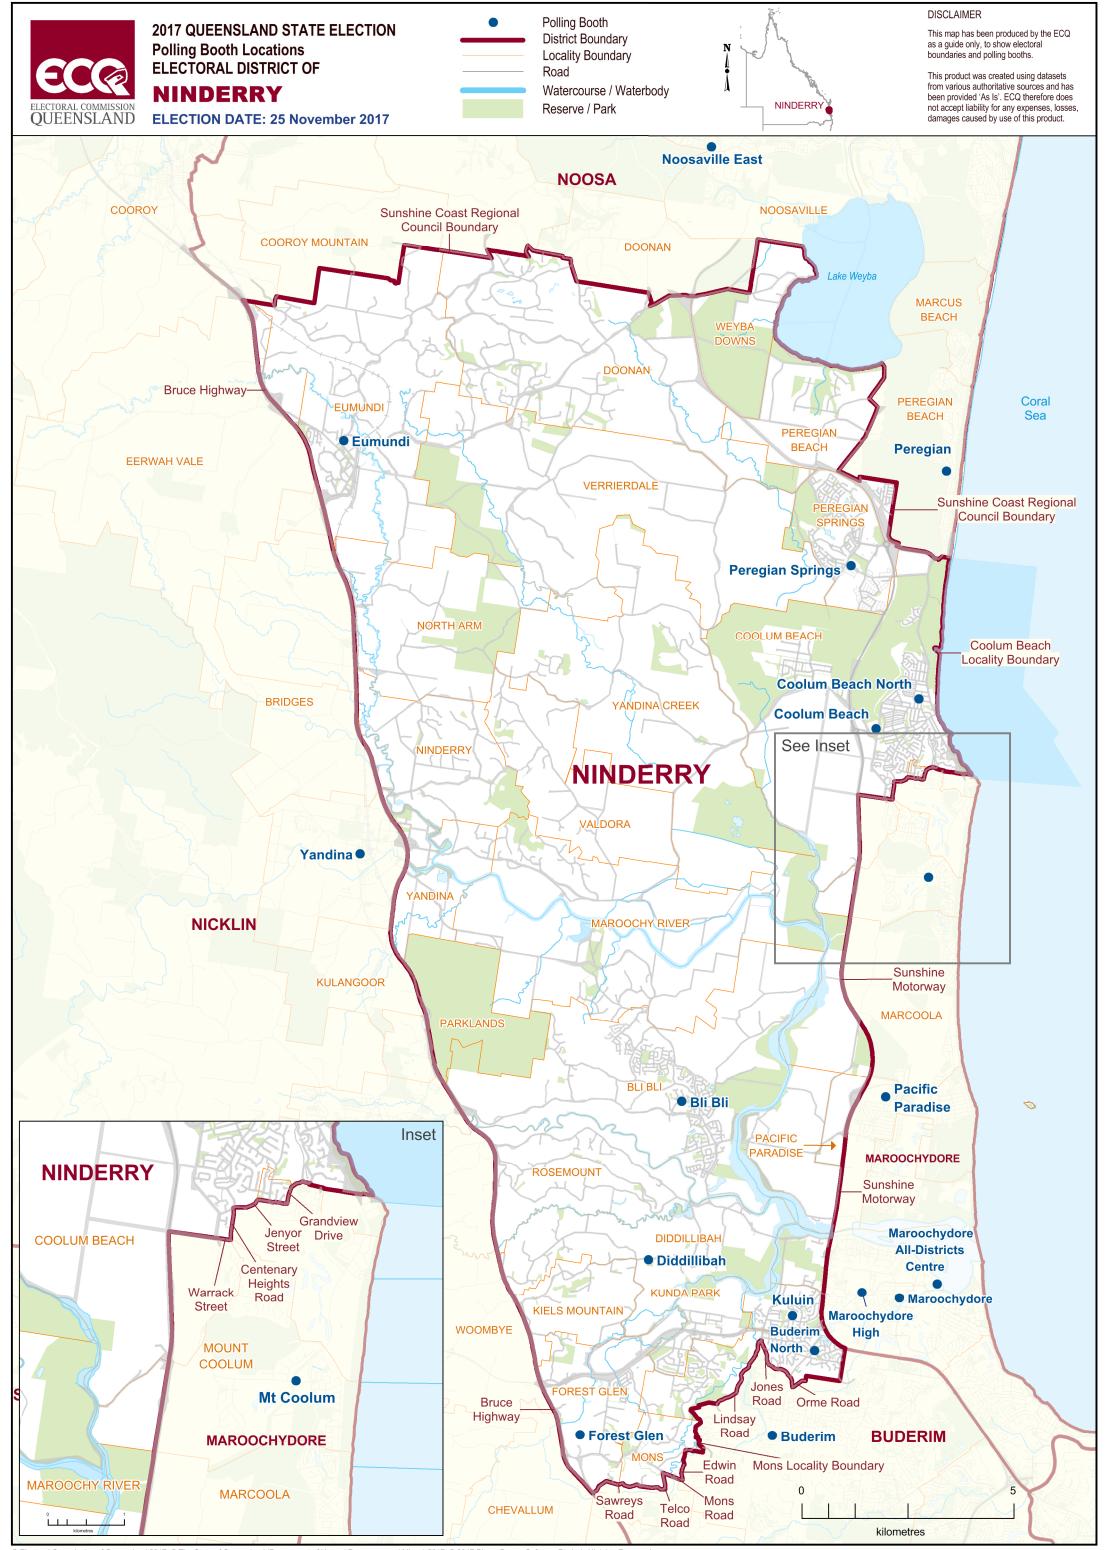

## **Polling Booth Locations**

## **ELECTORAL DISTRICT OF NINDERRY**

| Polling Booth Name        | Polling Booth Address                                                  | Opening Hours: Saturday, 25 November 2017 (8am-6pm) | Wheelchair Access |
|---------------------------|------------------------------------------------------------------------|-----------------------------------------------------|-------------------|
| Bli Bli                   | Bli Bli State School, 12-38 School Road, BLI BLI                       |                                                     | F                 |
| Buderim                   | Buderim Mountain State School Hall, 8-42 Main Street, BUDERIM          |                                                     | F                 |
| <b>Buderim North</b>      | Lakeshore Community Church of Christ Hall, 1 Lakeshore Avenue, BUDERIM |                                                     | F                 |
| Coolum Beach              | Coolum State School, School Road, COOLUM BEACH                         |                                                     | Α                 |
| <b>Coolum Beach North</b> | Uniting Church Hall, 22-26 Elizabeth Street, COOLUM BEACH              |                                                     | F                 |
| Diddillibah               | Hall, 664 Diddillibah Road, DIDDILLIBAH                                |                                                     |                   |
| Eumundi                   | Eumundi State School, 22 Caplick Wa                                    | y, EUMUNDI                                          | F                 |
| Forest Glen               | Sunshine Coast Grammar School, 372                                     | Mons Road, FOREST GLEN                              | А                 |
| Kuluin                    | Kuluin State School, 41-67 Tallow Wo                                   | od Drive, KULUIN                                    | А                 |
| Maroochydore              | Millwell Road Community Centre, 11                                     | Millwell Road East, MAROOCHYDORE                    | F                 |
| Maroochydore High         | Maroochydore State High School, 160                                    | Maroochydore Road, MAROOCHYDORE                     | F                 |
| Mt Coolum                 | Day Care Centre, 30 Suncoast Beach I                                   | Drive, MOUNT COOLUM                                 | А                 |
| Nambour                   | Hungerford Hall, Nambour State High                                    | School, 7 Carrol Street, NAMBOUR                    | А                 |
| Noosaville East           | Noosa Christian Outreach Centre Hall                                   | , 202 Beckmanns Road, NOOSAVILLE                    | А                 |
| Pacific Paradise          | Pacific Paradise State School, 14-24 M                                 | 1enzies Drive, PACIFIC PARADISE                     | F                 |
| Peregian                  | Peregian Beach Community Kinderga                                      | rten, Rofous Street, PEREGIAN BEACH                 | А                 |
| Peregian Springs          | Peregian Springs State School, 191 Th                                  | e Avenue, PEREGIAN SPRINGS                          | F                 |
| Yandina                   | School of Arts Hall, 11 Farrell Street, \                              | /ANDINA                                             | Α                 |