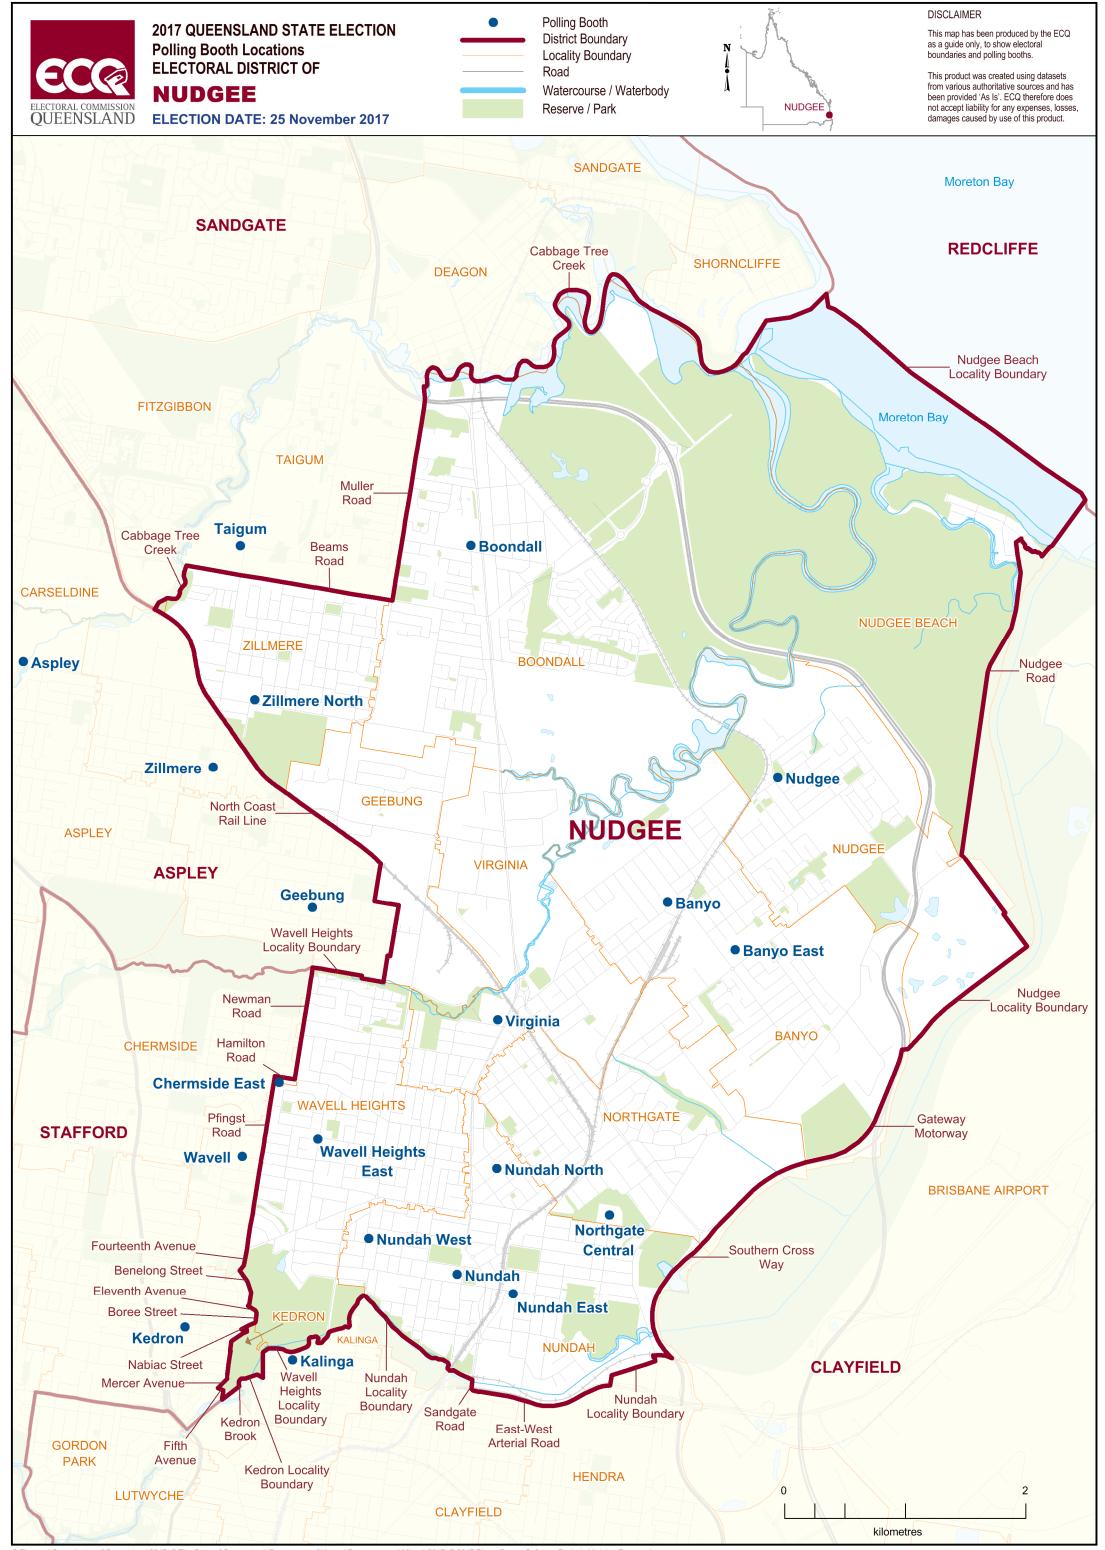

## **Polling Booth Locations**

## **ELECTORAL DISTRICT OF NUDGEE**

| Polling Booth Name         | Polling Booth Address                                                      | Opening Hours: Saturday, 25 November 2017 (8am-6pm) | Wheelchair Access |
|----------------------------|----------------------------------------------------------------------------|-----------------------------------------------------|-------------------|
| Aspley                     | Aspley Special School Hall, 751 Zillmere Road, ASPLEY                      |                                                     | А                 |
| Banyo                      | Anglican Church Hall, Froude Street, BANYO                                 |                                                     | F                 |
| Banyo East                 | Earnshaw State College, Cnr Earnshaw and Tufnell Roads, NUDGEE             |                                                     | F                 |
| Boondall                   | Boondall State School, Sandgate Road (entry from Roscommon Road), BOONDALL |                                                     | А                 |
| <b>Chermside East</b>      | Assembly of God Church Hall, Cnr Pfingst & Hamilton Roads, CHERMSIDE       |                                                     | F                 |
| Geebung                    | Geebung State School, Activities Hall, 250 Newman Road, GEEBUNG            |                                                     | Α                 |
| Kalinga                    | St Anne's Catholic Church, 127 Nelson Street, WOOLOOWIN                    |                                                     |                   |
| Kedron                     | Kedron State School, Leckie Road, KEDRON                                   |                                                     | F                 |
| Northgate Central          | Northgate State School, 128 Amelia Street, NORTHGATE                       |                                                     | F                 |
| Nudgee                     | School of Arts, Penhill Street, NUDGE                                      |                                                     | А                 |
| Nundah                     | Nundah State School, 41 Bage Street,                                       | NUNDAH                                              | F                 |
| Nundah East                | Lutheran Church Hall, Buckland Road, NUNDAH                                |                                                     | Α                 |
| Nundah North               | St Francis Anglican Church Hall, Cnr Ca                                    | ameron & Cavendish Street, NUNDAH                   | F                 |
| Nundah West                | Anglican Church Hall, Cnr Imbros & Ol                                      | ive Streets, NUNDAH                                 | А                 |
| Taigum                     | Taigum State School Hall, 266 Handfo                                       | rd Road, TAIGUM                                     | F                 |
| Virginia                   | Virginia State School, Cnr Sandgate Ro                                     | oad & Jefferis Street, VIRGINIA                     | F                 |
| Wavell                     | St Paschal's Parish Hall, 30 Warraba A                                     | venue, WAVELL HEIGHTS                               | А                 |
| <b>Wavell Heights East</b> | Presbyterian Church Hall, 68 Spence F                                      | load, WAVELL HEIGHTS                                | А                 |
| Zillmere                   | Zillmere State School Library, 70 Murp                                     | phy Road, ZILLMERE                                  | А                 |
| Zillmere North             | Church of Christ Hall, 367 Zillmere Roa                                    | ad, ZILLMERE                                        | А                 |