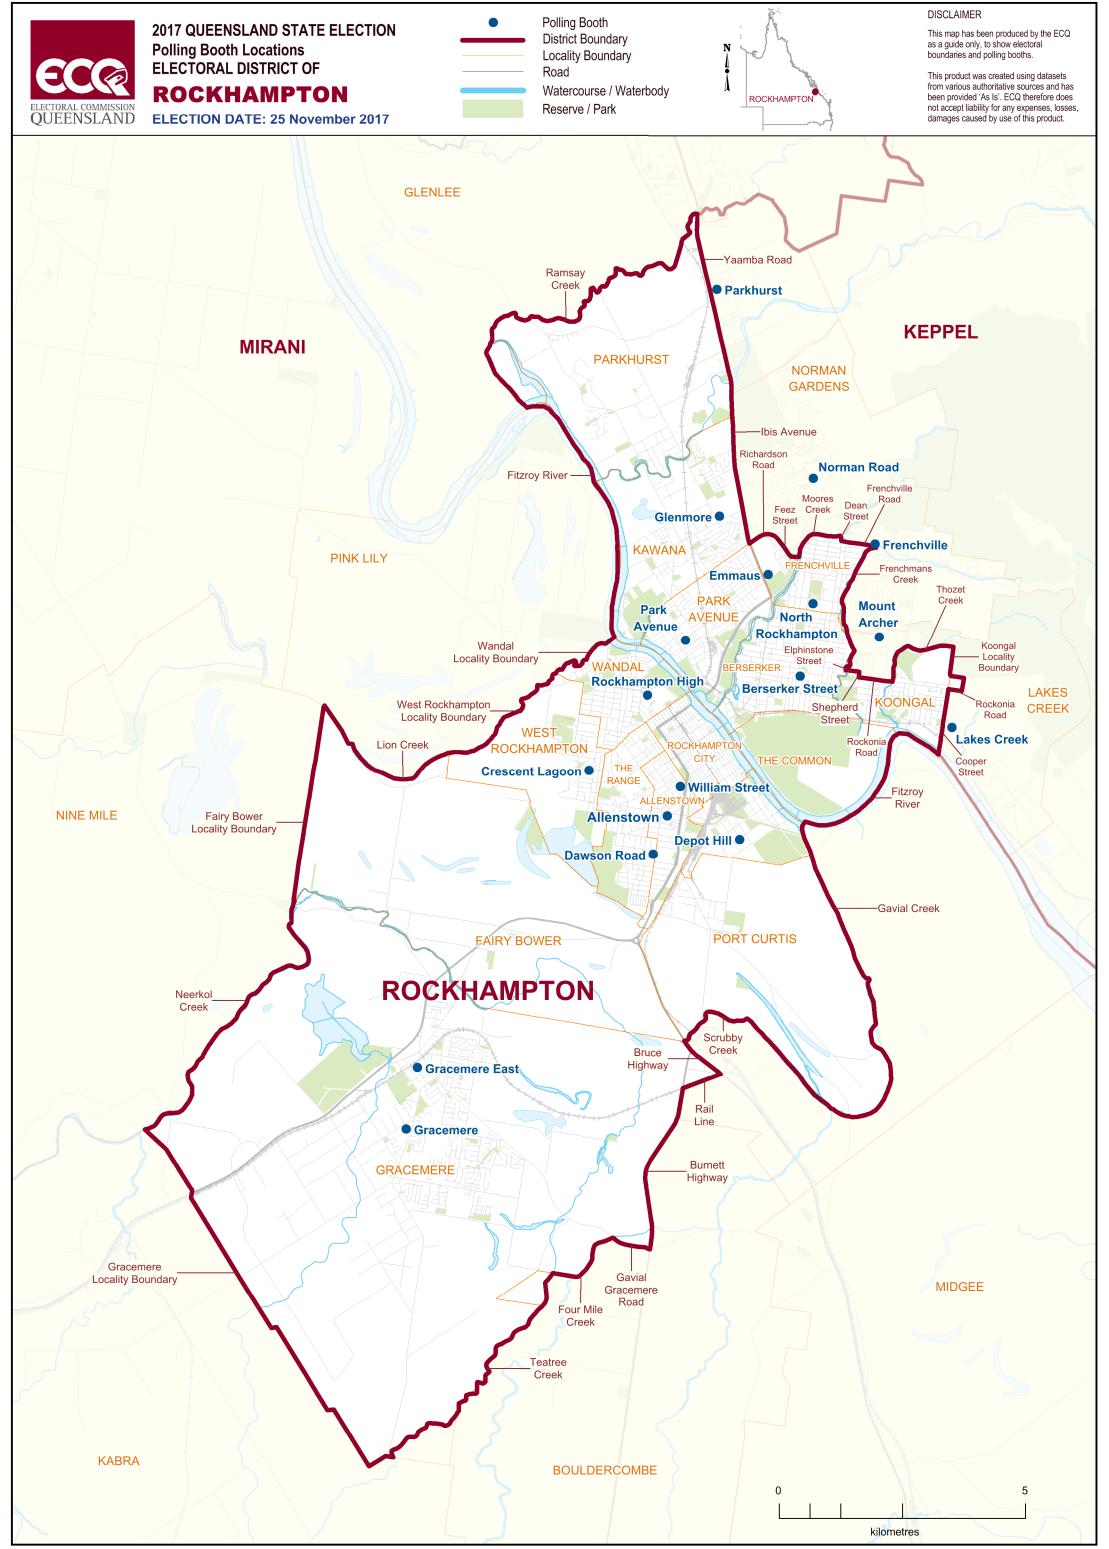

## **ELECTORAL DISTRICT OF ROCKHAMPTON**

| Polling Booth Name      | Polling Booth Address                                                    | <b>Opening Hours:</b> Saturday, 25 November 2017 (8am-6pm) | Wheelchair Access |
|-------------------------|--------------------------------------------------------------------------|------------------------------------------------------------|-------------------|
| Allenstown              | Allenstown State School Assembly Hall, Caroline Street, ALLENSTOWN       |                                                            | F                 |
| Berserker Street        | Berserker Street State School, Berserker Street, BERSERKER               |                                                            | F                 |
| Crescent Lagoon         | Crescent Lagoon State School, 6 North Street Extension, WEST ROCKHAMPTON |                                                            | А                 |
| Dawson Road             | St Peter's School, 170 Upper Dawson Road, THE RANGE                      |                                                            |                   |
| Depot Hill              | Pre-School Centre, O'Connell Street, DEPOT HILL                          |                                                            | А                 |
| Emmaus                  | Emmaus College Hall, 362 Yaamba F                                        | Road, NORMAN GARDENS                                       | F                 |
| Frenchville             | Frenchville State School - Activities                                    | Centre, Frenchville Road, FRENCHVILLE                      | F                 |
| Glenmore                | Glenmore State High School, Farm S                                       | Street, KAWANA                                             | F                 |
| Gracemere               | Waraburra State School, 55 Johnsor                                       | n Road, GRACEMERE                                          | F                 |
| Gracemere East          | Gracemere Community Hall, Barry S                                        | Street, GRACEMERE                                          | А                 |
| Lakes Creek             | Lakes Creek State School, Paterson                                       | Street, LAKES CREEK                                        | А                 |
| Mount Archer            | Mount Archer State School, Thozet                                        | Road, KOONGAL                                              | F                 |
| Norman Road             | Baptist Tabernacle, 650 Norman Ro                                        | ad, NORTH ROCKHAMPTON                                      | F                 |
| North Rockhampton       | North Rockhampton State High Sch                                         | ool, Berserker Street, FRENCHVILLE                         | F                 |
| Park Avenue             | Park Avenue State School, Main Stre                                      | eet, PARK AVENUE                                           | F                 |
| Parkhurst               | Parkhurst State School, 11 Mason A                                       | venue, PARKHURST                                           | F                 |
| <b>Rockhampton High</b> | Rockhampton State High School, Ca                                        | mpbell Street, WANDAL                                      | А                 |
| William Street          | The Cathedral College, 189 William                                       | Street, ALLENSTOWN                                         | А                 |