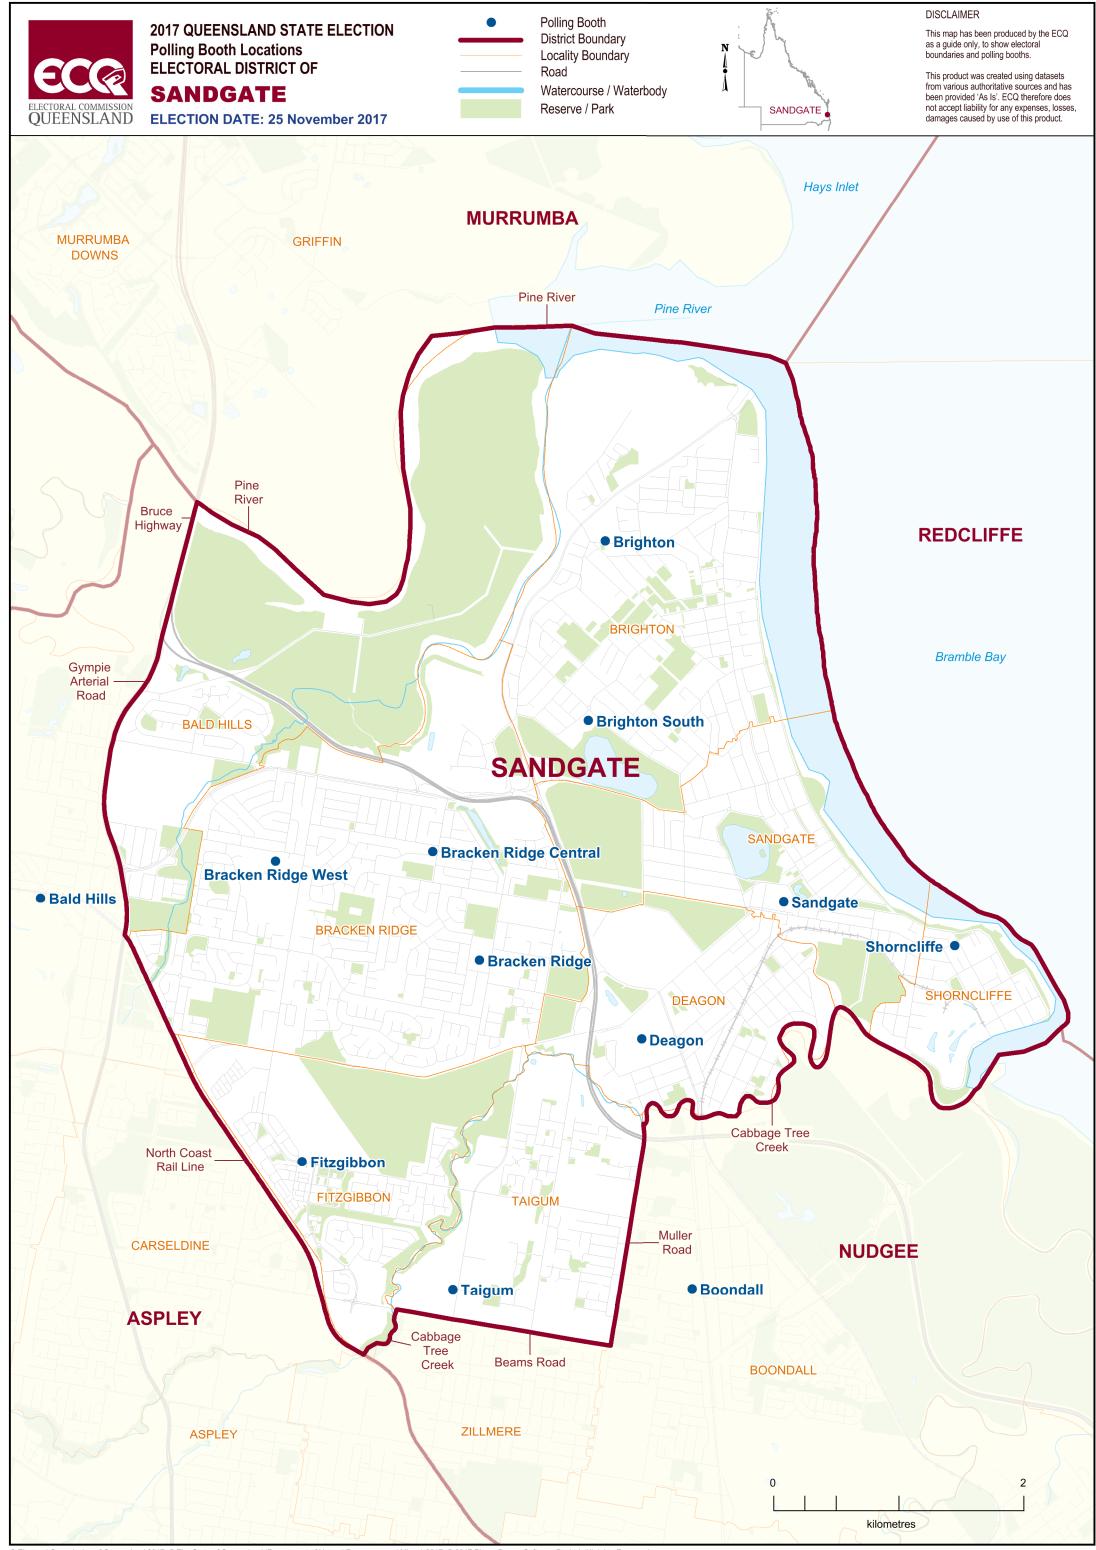

## **Polling Booth Locations**

## **ELECTORAL DISTRICT OF SANDGATE**

| Polling Booth Name           | Polling Booth Address                                                      | Opening Hours: Saturday, 25 November 2017 (8am-6pm) | Wheelchair Access |
|------------------------------|----------------------------------------------------------------------------|-----------------------------------------------------|-------------------|
| Bald Hills                   | Bald Hills State School Hall, 2156 Gympie Road, BALD HILLS                 |                                                     | F                 |
| Boondall                     | Boondall State School, Sandgate Road (entry from Roscommon Road), BOONDALL |                                                     | Α                 |
| Bracken Ridge                | Bracken Ridge State School, Denham Street, BRACKEN RIDGE                   |                                                     | F                 |
| <b>Bracken Ridge Central</b> | Uniting Church, 7 Pellinore Road, BRACKEN RIDGE                            |                                                     | F                 |
| Bracken Ridge West           | Norris Road State School Hall, Pritchard Place                             | ce, BRACKEN RIDGE                                   | F                 |
| Brighton                     | Brighton State School Sports Hall, 2 North R                               | oad, BRIGHTON                                       | Α                 |
| <b>Brighton South</b>        | Nashville State School Hall, Douglas Street,                               | NASHVILLE                                           | F                 |
| Deagon                       | Sandgate District State High School Hall, Bra                              | aun St, DEAGON                                      | А                 |
| Fitzgibbon                   | Community Centre, 545 Roghan Road, FITZ                                    | GIBBON                                              | А                 |
| Sandgate                     | Sandgate State School Hall, Keogh Street, S.                               | ANDGATE                                             | А                 |
| Shorncliffe                  | Shorncliffe State School After School Care C                               | entre, cnr Signal Row & Yundah Street, SHORNCLIFFE  | F                 |
| Taigum                       | Taigum State School Hall, 266 Handford Roa                                 | ad, TAIGUM                                          | F                 |