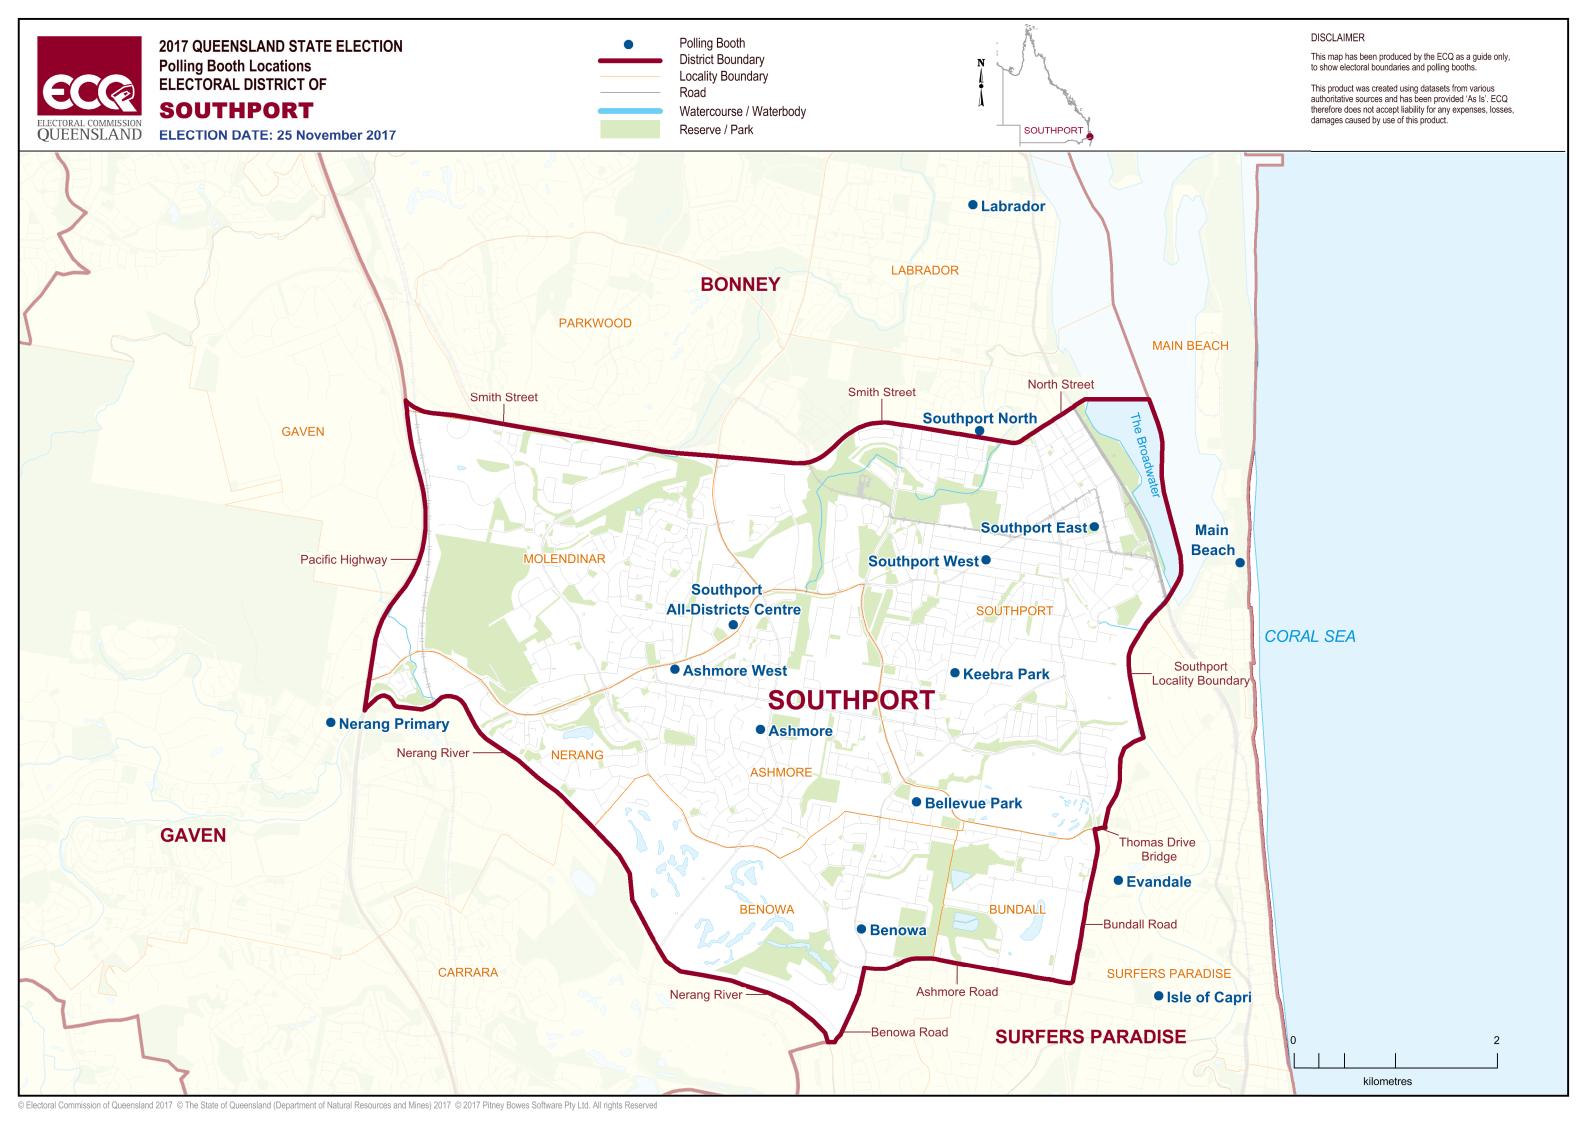

## **Polling Booth Locations**

## **ELECTORAL DISTRICT OF SOUTHPORT**

| Polling Booth Name  | Polling Booth Address                                   | Opening Hours: Saturday, 25 November 2017 (8am-6pm) | Wheelchair Access |
|---------------------|---------------------------------------------------------|-----------------------------------------------------|-------------------|
| Ashmore             | Ashmore State School, Currumburra Road, ASHMORE         |                                                     |                   |
| <b>Ashmore West</b> | Trinity Primary School Hall, 251 Cotlew Street, ASHMORE |                                                     | Α                 |
| Bellevue Park       | Bellevue Park State School, 20-24 Sapium Road, ASHMORE  |                                                     | Α                 |
| Benowa              | Benowa State School, Benowa Road, BENOWA                |                                                     |                   |
| Evandale            | Gold Coast City Council Chambers, Bundall Road, BUNDALL |                                                     | F                 |
| Isle of Capri       | Surfers Paradise State School, Hobgen S                 | treet, ISLE OF CAPRI                                | F                 |
| Keebra Park         | Keebra Park State High School, Anne Str                 | reet, SOUTHPORT                                     | F                 |
| Labrador            | Labrador State School, Imperial Parade, LABRADOR        |                                                     | F                 |
| Main Beach          | The Pavillion, The Esplanade, MAIN BEA                  | CH                                                  | F                 |
| Nerang Primary      | Nerang State Primary School, 3 Nerang                   | Street, NERANG                                      | F                 |
| Southport East      | Community Centre, 6 Lawson Street, SC                   | DUTHPORT                                            | F                 |
| Southport North     | Southport State High School, Brooke Av                  | enue, SOUTHPORT                                     | F                 |
| Southport West      | Baptist Church, Cnr Nerang & Eugaree S                  | treets, SOUTHPORT                                   | F                 |