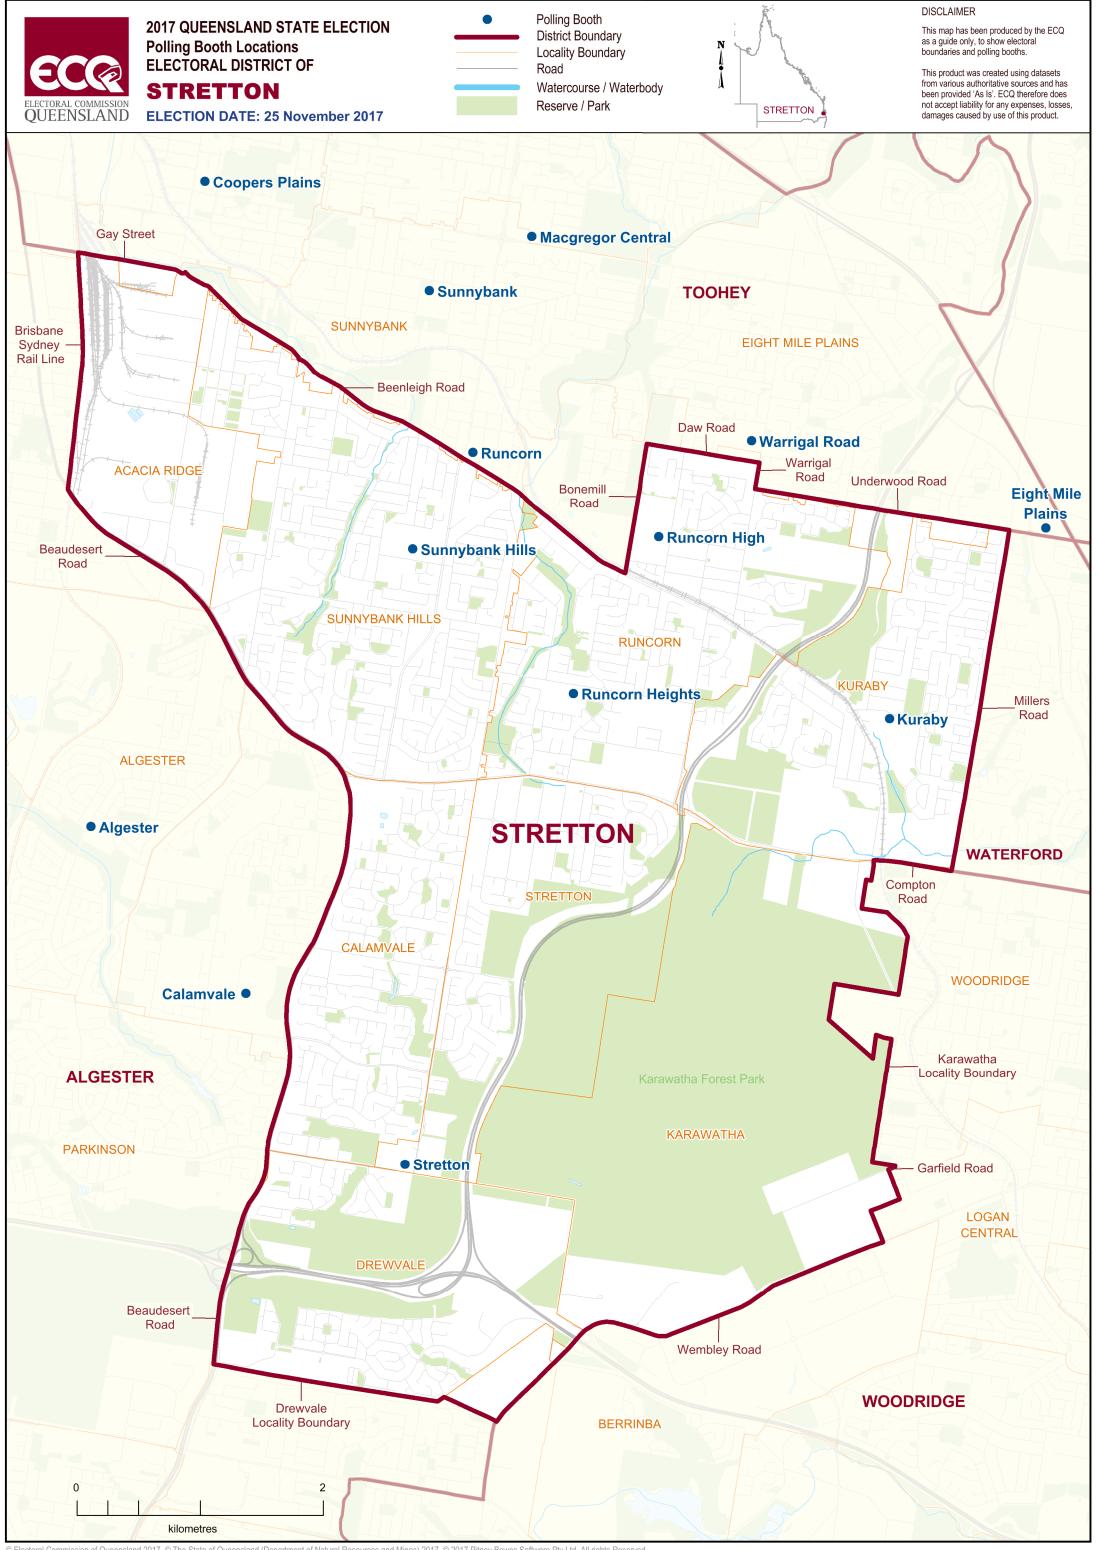

## **Polling Booth Locations**

## **ELECTORAL DISTRICT OF STRETTON**

| Polling Booth Name       | Polling Booth Address                                                         | Opening Hours: Saturday, 25 November 2017 (8am-6pm) | Wheelchair Access |
|--------------------------|-------------------------------------------------------------------------------|-----------------------------------------------------|-------------------|
| Algester                 | Algester State School, Endiandra Street (access via Ridgewood Road), ALGESTER |                                                     | F                 |
| Calamvale                | Community College, 11 Hamish Street, CALAMVALE                                |                                                     | F                 |
| <b>Coopers Plains</b>    | Coopers Plains State School, 61 Orange Grove Road, COOPERS PLAINS             |                                                     | F                 |
| <b>Eight Mile Plains</b> | Eight Mile Plains State School, 480 L                                         | Inderwood Road, EIGHT MILE PLAINS                   | А                 |
| Kuraby                   | Kuraby State School, 1523 Beenleigh Road, KURABY                              |                                                     | F                 |
| Macgregor Central        | Macgregor State School, 370 McCull                                            | lough Street, MACGREGOR                             | F                 |
| Runcorn                  | Runcorn State School, Mains Road (I                                           | Entrance from Ardagie Street), SUNNYBANK            | А                 |
| Runcorn Heights          | Runcorn Heights State School, 200 N                                           | Nemies Road, RUNCORN HEIGHTS                        | А                 |
| Runcorn High             | Runcorn State High School, 132 Hill                                           | Road, RUNCORN                                       | F                 |
| Stretton                 | Stretton State College, 226 Illaween                                          | a Street, STRETTON                                  | F                 |
| Sunnybank                | Sunnybank State High School, Entra                                            | nce from Gager Street, SUNNYBANK                    | F                 |
| Sunnybank Hills          | Sunnybank Hills State School, 77 Syr                                          | nons Road, SUNNYBANK HILLS                          | F                 |
| Warrigal Road            | Warrigal Road State School, 314 Wa                                            | rrigal Road, EIGHT MILE PLAINS                      | F                 |