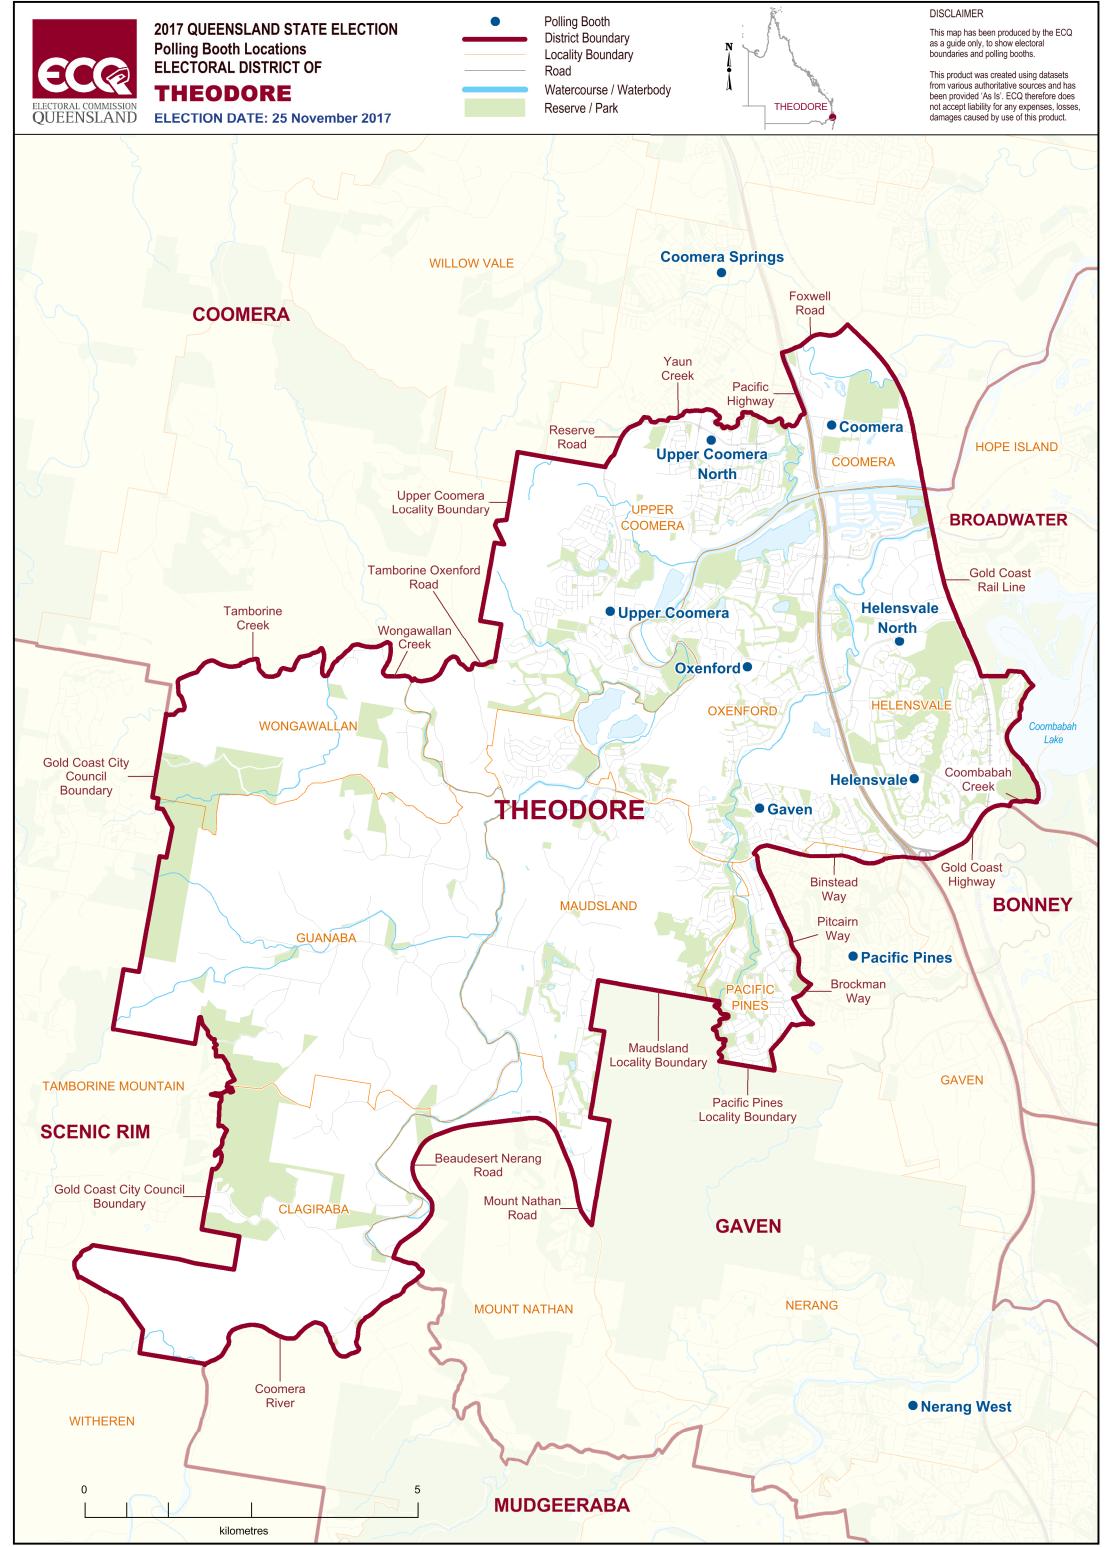

## **ELECTORAL DISTRICT OF THEODORE**

| Polling Booth Name  | Polling Booth Address                                       | <b>Opening Hours:</b> Saturday, 25 November 2017 (8am-6pm) | Wheelchair Access |
|---------------------|-------------------------------------------------------------|------------------------------------------------------------|-------------------|
| Coomera             | Coomera State School, Beattie Road, COOMERA                 |                                                            | А                 |
| Coomera Springs     | Coomera Springs State School, Old Coach Road, UPPER COOMERA |                                                            | F                 |
| Gaven               | Gaven State School, Universal Street, OX                    | ENFORD                                                     | А                 |
| Helensvale          | Helensvale State School, Lindfield Road,                    | HELENSVALE                                                 | А                 |
| Helensvale North    | Helensvale State High School, Helensvale                    | e Road, HELENSVALE                                         | А                 |
| Nerang West         | Nerang State High School, Weedons Roa                       | d, NERANG                                                  | А                 |
| Oxenford            | Oxenford State School, Michigan Drive,                      | OXENFORD                                                   | F                 |
| Pacific Pines       | Pacific Pines Primary School, Santa Isobe                   | el Boulevard, PACIFIC PINES                                | F                 |
| Upper Coomera       | Highland Reserve State School, Reserve                      | Road, UPPER COOMERA                                        | А                 |
| Upper Coomera North | Upper Coomera State College, 137 Rese                       | rve Road, UPPER COOMERA                                    | F                 |