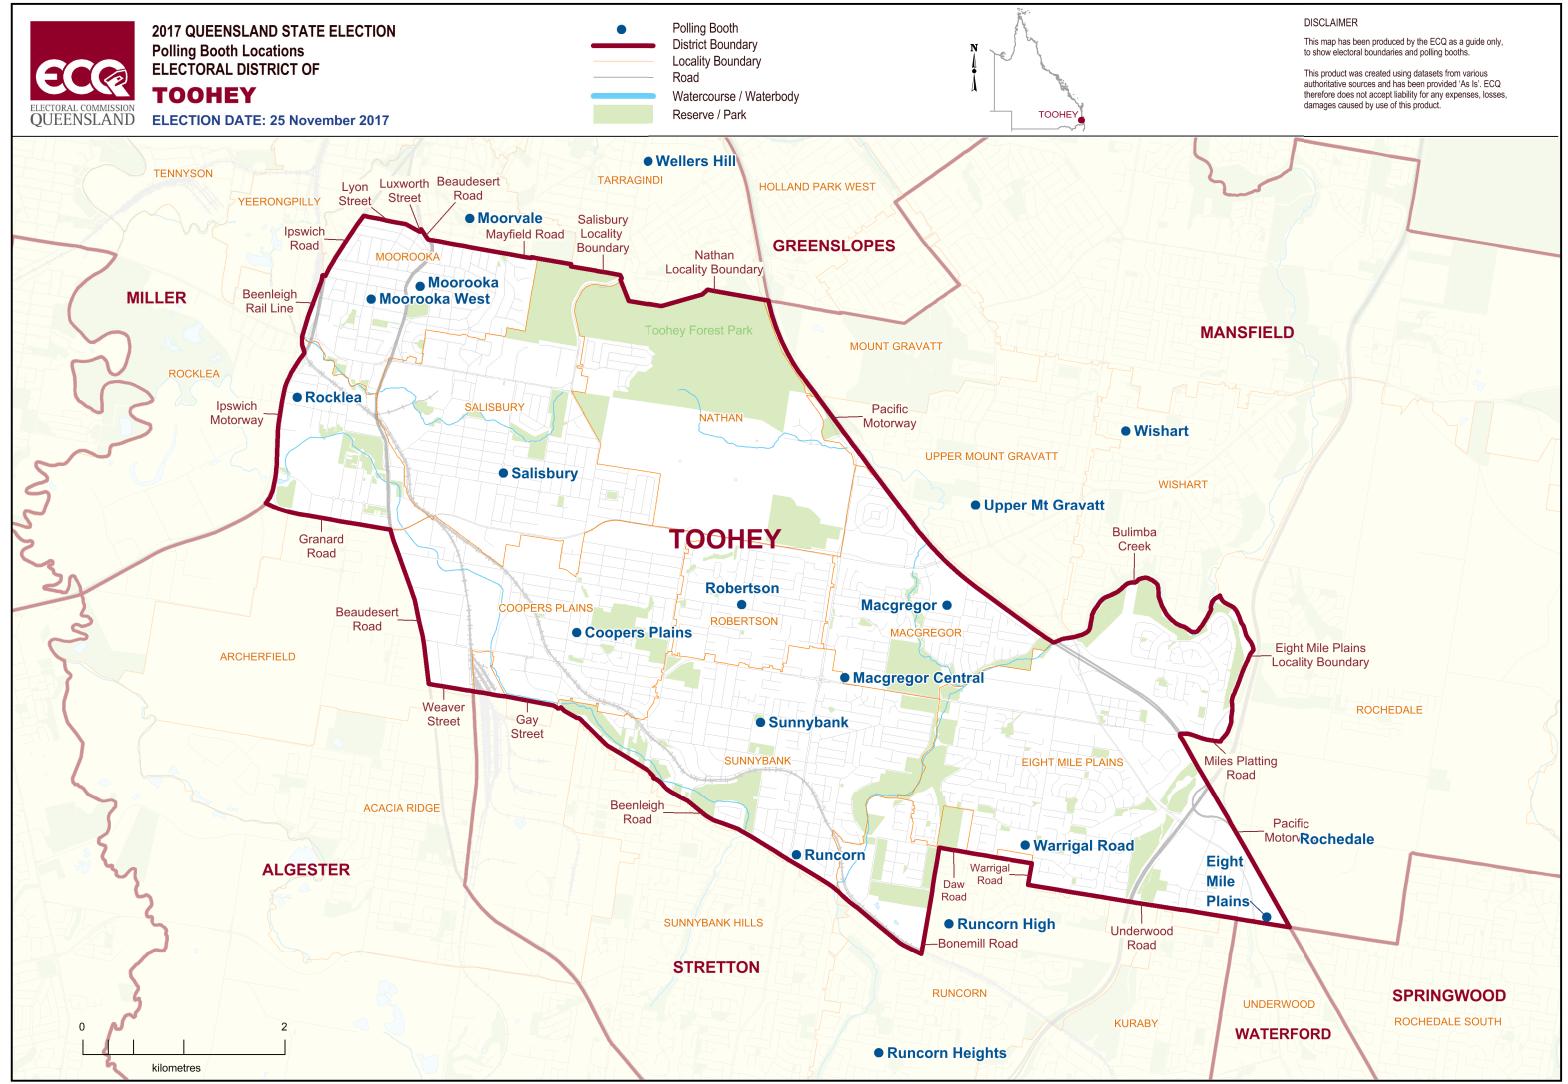

## **Polling Booth Locations**

## **ELECTORAL DISTRICT OF TOOHEY**

| Polling Booth Name       | Polling Booth Address                                                                          | Opening Hours: Saturday, 25 November 2017 (8am-6pm) | Wheelchair Access |
|--------------------------|------------------------------------------------------------------------------------------------|-----------------------------------------------------|-------------------|
| <b>Coopers Plains</b>    | Coopers Plains State School, 61 Orange Grove Road, COOPERS PLAINS                              |                                                     | F                 |
| <b>Eight Mile Plains</b> | Eight Mile Plains State School, 480 Underwood Road, EIGHT MILE PLAINS                          |                                                     | Α                 |
| Macgregor                | Macgregor State High School, 29 Blackwattle Street, MACGREGOR                                  |                                                     | F                 |
| <b>Macgregor Central</b> | Macgregor State School, 370 McCullough Street, MACGREGOR                                       |                                                     | F                 |
| Moorooka                 | Moorooka State School, 274 Beaudesert Road, MOOROOKA                                           |                                                     | F                 |
| Moorooka West            | St Brendans Church Hall, 27 Hawtree Street, MOOROOKA                                           |                                                     | А                 |
| Moorvale                 | Clifton Hill Scout Group Hall, 118 Vendale Street, MOOROOKA                                    |                                                     | А                 |
| Robertson                | Robertson State School, 640 Musgr                                                              | ave Road, ROBERTSON                                 | F                 |
| Rochedale                | Rochedale State High School - G Block (Multi-Purpose Shelter ), 249 Priestdale Road, ROCHEDALE |                                                     | А                 |
| Rocklea                  | Rocklea State School, 19 Elmes Road, ROCKLEA                                                   |                                                     | F                 |
| Runcorn                  | Runcorn State School, Mains Road (Entrance from Ardagie Street), SUNNYBANK                     |                                                     | А                 |
| Runcorn Heights          | Runcorn Heights State School, 200 Nemies Road, RUNCORN HEIGHTS                                 |                                                     | А                 |
| Runcorn High             | Runcorn State High School, 132 Hill Road, RUNCORN                                              |                                                     | F                 |
| Salisbury                | Salisbury State School Hall, Lillian A                                                         | venue, SALISBURY                                    | F                 |
| Sunnybank                | Sunnybank State High School, Entrance from Gager Street, SUNNYBANK                             |                                                     | F                 |
| Upper Mt Gravatt         | Upper Mount Gravatt State School                                                               | 1899 Logan Road, UPPER MOUNT GRAVATT                | А                 |
| Warrigal Road            | Warrigal Road State School, 314 W                                                              | arrigal Road, EIGHT MILE PLAINS                     | F                 |
| Wellers Hill             | Wellers Hill State School, 190 Toohey Road, WELLERS HILL                                       |                                                     | F                 |
| Wishart                  | Wishart State School, Cnr Colwyn &                                                             | Morella Streets, WISHART                            | А                 |